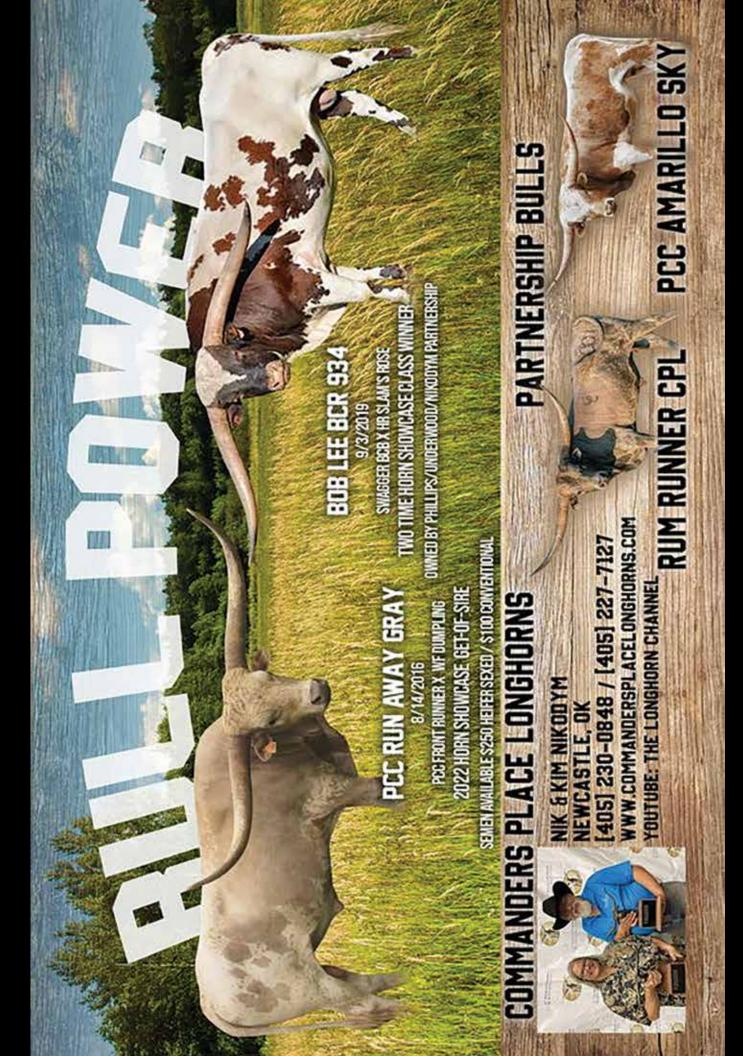

# COMMANDERS PLACE LONGHORNS

Nik & Kimberley Nikodym bardies@hotmail.com Newcastle, OK Lot #7, 22, 45

# RODEO COWGIRL CPL

Commanders Place Longhorns, Kim & Nik Nikodym

**DOB:** 2/7/2019 **PH#:** 901 **REG:** Cl319281

**SIRE:** PCC Run Away Gray (PCC Front Runner x WF Dumpling)

**DAM:** Hunts Most of All 10 (Hunts Command Respect x Hunts Rodeo Tickled Pink)

**BREEDING:** Exposed to 2x HSC Champion, Bob Lee BCR 934, from 3/20/2024. Could have a calf at side for the sale.

**COMMENTS:** A beautiful black and white daughter of the 2X Horn Showcase Get-of-Sire, PCC Run Away Gray. Rodeo Cowgirl CPL is out of a daughter of Hunts Command Respect (HCR). Stunning black and white animal with a strong pedigree top and bottom that includes ten 80"+TTT animals. We are retaining her 2024 heifer as her replacement in our herd. She sells bred to the 2X Horn Showcase Champion, Bob Lee BCR 934, for a Spring calf and should be an exciting match. For additional and updated information visit www.commandersplacelonghorns.com.