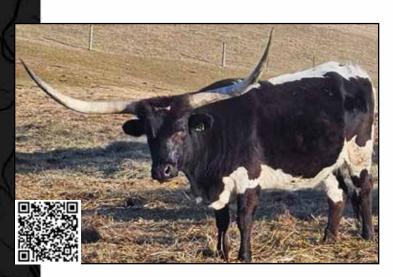

NDY SCHMIDT ROCKY MEADOW LONGHORNS ROCKYMEADOWLONGHORNS.COM



ZACHARY AND TAYLOR ZINN VIKING FARMS AND CATTLE CO. @VIKINGFARMSCC.PA



### RIVERFORKS LOOKING AT U2

TK Longhorns, Terry & Tammy King

**DOB:** 3/21/2020 PH#: 1320 **REG:** CI325463

SIRE: Rebel HR (WF Commando x HR Slam's Rose) **DAM:** HR Remember Me 2 (Tanked Up x RRR Miss Remember

BREEDING: Exposed to CR Apollo.

**COMMENTS:** Here is your chance for a Rebel HR daughter. not a lot of those available at auction. Her pedigree is stacked with producers like Hunts Command Respect, HR Slam's Rose, J.R. Grand Slam, LLL Rosemary, Horseshoe J Cadence, and Tejas Star. We have her exposed to CR Apollo, a Concealed Weapon son which adds Horseshoe J Example to that list. We are watching her 2024 bull calf as a potential herd sire.



### **RUSTIC COPPER HILL**

Circle H Ranch, Hank & Cheryl Helsley

DOB: 4/29/2019 PH#: 319 **REG:** CI352432

SIRE: Sniper (703 RHF Sharp Shooter x K.C. Winter Queen)

DAM: Steel Tejas (Tejas Star x Cahills Hot Fanci)

BREEDING: Heifer calf at side, sired by TR Make it Rain. Exposed back to TR Make it Rain to sale date.

**COMMENTS:** We are excited to offer Rustic Copper Hill, a high-quality Longhorn cow with exceptional pedigree, size, and potential for future generations. As of December, she measures an impressive 64.5" TTT, reflecting solid horn growth and a strong frame. Rustic Copper Hill comes from an outstanding bloodline, with genetics from Sniper, known for excellent conformation and consistent horn growth, and Steel Tejas, contributing remarkable durability. She is currently a