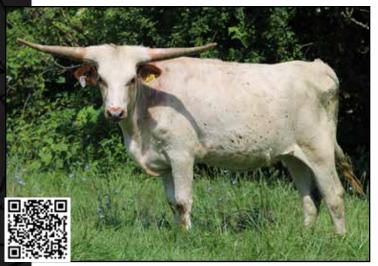

Talley Longhorns, John & Christine Talley

**DOB:** 5/28/2018 **PH#:** 528 **REG:** Cl314796

SIRE: Dunn Got Double Lucky (Delta Lucky Ace x Dunn Lucky

**DAM:** TT All Around Gracie (All Around Cowboy Chex x Steel Tigress)

**BREEDING:** Exposed to CR Apollo from 7/3/2024 to 1/1/2025.

COMMENTS: Not many Dunn Got Double Lucky daughters in this part of the world. "Junior", as he's affectionally called, is by the undefeated 6x futurity champion Delta Lucky Ace and out of the \$200k, 106"TTT Fifty-Fifty BCB daughter. This female is sired by a Millennium Futurity Champ and half-brother to Cowboy Tuff Chex, and out of a half-sister to the \$100k, 90"TTT females, RM Touch N Whirl PAT, RM Mellow Specks PAT, RM OK Lady PAT, RM Dixie PAT, 3S Touchdown Tari, and 3S Tari's TD, by the beautiful brindle Kelly Stockton from the great John Stockton herd. 5th generation of brindle! To top it off, she's a 2-in-1, being bred to CR Apollo (Concealed Weapon x Archer Texa daughter going back to GF G-Man, bringing in WS Jamakizm and Texana Van Horne (brother to Tejas Star)). Apollo produced the greats like futurity trailer winner, PCC Cactus Jack, and PCC Polly Anna. Here's your chance.