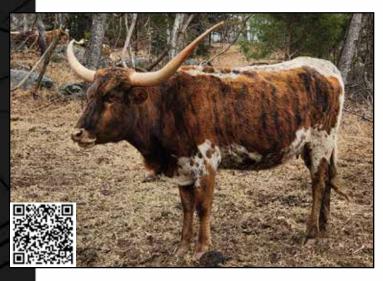

xceptional pedigree, size, and potential for future generations. As of December, she measures an impressive 64.5" TTT, reflecting solid horn growth and a strong frame. Rustic Copper Hill comes from an outstanding bloodline, with genetics from Sniper, known for excellent conformation and consistent horn growth, and Steel Tejas, contributing remarkable durability. She is currently accompanied by a promising heifer calf sired by TR Make It Rain, with genetics from Cut N Dried and Drag Iron, ensuring excellent horn growth, conformation, and temperament. Both Rustic Copper Hill and her calf carry the Dominant Black and Wild Gene. Additionally, she has been exposed to TR Make It Rain for more exceptional offspring. This is a rare opportunity to invest in top-tier genetics with great potential.



### MM MAXIM LOVIN IS EASY

M&M Cattle Company LLC, Mark Flinchum

**DOB:** 5/1/2022 PH#: 210 **REG:** CI339950

**SIRE:** Maxim (Bubba Tuff Chex x Tt Rebecca)

**DAM:** MM Miss Lovin Is Tuff (He's Pretty Tuff x MM Lovin Van

BREEDING: Heifer calf at side born 9/22/2024, sired by KCCI Hangin' On 2u. Exposed back to GIG Give Him Thanks from 7/12/2024 to 12/14/2024 and Advantage 623 from 12/27/2024 to sale date.

COMMENTS: MM Maxim Lovin is easy on the eyes, has a great horn direction, a loaded pedigree, and she is doing a great job raising her first calf. She has several HSC Champions and Futurity Champions in her pedigree. She has her whole life ahead of her and has been exposed to GIG Give Him Thanks and followed up by Advantage 623 to add The Profit genetics to her already stout pedigr