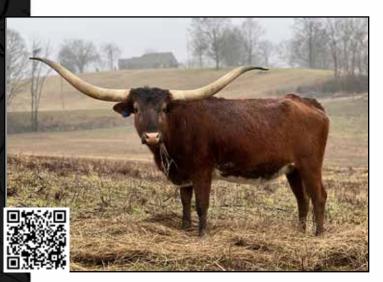

Talley Longhorns, John & Christine Talley

**DOB:** 5/28/2018 **PH#:** 528 **REG:** Cl314796

SIRE: Dunn Got Double Lucky (Delta Lucky Ace x Dunn Lucky

**DAM:** TT All Around Gracie (All Around Cowboy Chex x Steel Tigress)

**BREEDING:** Exposed to CR Apollo from 7/3/2024 to 1/1/2025.

COMMENTS: Not many Dunn Got Double Lucky daughters in this part of the world. "Junior", as he's affectionally called, is by the undefeated 6x futurity champion Delta Lucky Ace and out of the \$200k, 106"TTT Fifty-Fifty BCB daughter. This female is sired by a Millennium Futurity Champ and half-brother to Cowboy Tuff Chex, and out of a half-sister to the \$100k, 90"TTT females, RM Touch N Whirl PAT, RM Mellow Specks PAT, RM OK Lady PAT, RM Dixie PAT, 3S Touchdown Tari, and 3S Tari's TD, by the beautiful brindle Kelly Stockton from the great John Stockton herd. 5th generation of brindle! To top it off, she's a 2-in-1, being bred to CR Apollo (Concealed Weapon x Archer Texa daughter going back to GF G-Man, bringing in WS Jamakizm and Texana Van Horne (brother to Tejas Star)). Apollo produced the greats like futurity trailer winner, PCC Cactus Jack, and PCC Polly Anna. Here's your chance.