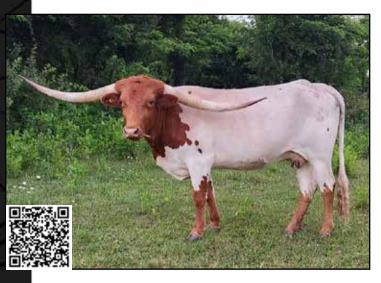

# **ONCE UPON A TIME**

Rocky Meadow Longhorns, Ryan & Brandy Schmidt

**DOB:** 9/25/2022 **PH#:** 9/2 **REG:** Cl342268

**SIRE:** Sniped (Sniper x Wiregrass Magnolia 09) **DAM:** Time Goes By (Dunn Esquire x Siesta Time)

**BREEDING:** Confirmed bred to PCC Knight Force for a late Spring/early Summer calf.

**COMMENTS:** This is a fantastic looking, young brindle heifer out of Sniped. Once Upon A Time has the color, she has the horn, and the genetics to be a really special cow, all she needs is a little time for those horns to inevitably twist and roll out. Her pedigree is loaded with twist and very powerful genetics that should make it easy to have lots of success with her. With the loud color of Once Upon A Time mixed with our grulla producing herd sire, PCC Knight Force, the possibilities are endless.