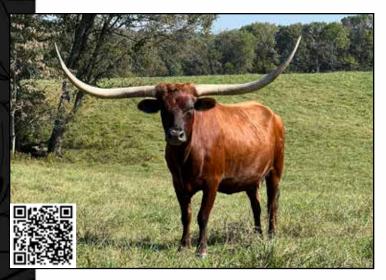

pedigree. GIG Give Him Thanks is The Profit x LTL Southern Diane, who is closing in on 100"TTT or if she is bred to Advantage 623, The Profit x Dunn Absolute, which brings in Delta Lucky Ace x 200 Percent, who is also closing in on 100"TTT of twist horns. Either way, this is a strong offering and she is a sweet girl. See more 40 | 2025 Cherry Blossom Sajinformation at www.mandmcattlecompany.com.

**BCR CHEERS TO KRISTIE 947** 

11/7/2019 Justify X Holiday Cheer BCB 92.75" TTT on 11/14/2024

DEEP TAFFY

10/12/2020

DEEP STATE X TEMPTERS ROSARY

79.875" TTT ON 02/24/2025

JUST ANTE UP BCB 12/23/2018 JUSTIFY X ANTE UP BCB 91.0625" TTT ON 02/24/2025

# MICHALL BERNAUGH

R G RANCH LLC NORWICH, NY
COLE, CARTER & GRANT BRIGHTMAN
607-316-7639
COLE@RTGRENTS.COM
R T G R A N C H . C O M

RANCH LLC



### RUSTIC BRISTOL

20/20 Cattle Co., Chase & Elizabeth Lunsford

**DOB:** 7/10/2019 **PH#:** 10/19 **REG:** Cl342516

**SIRE:** Sniper (RHF Sharp Shooter x K.C. Winter Queen) **DAM:** Hubbells Rio Tari (JP Rio Grande x BL Cameo Tari)

**BREEDING:** Bull calf at side, sired by KCCI Collateral. Not exposed back.

**COMMENTS:** Here's a package that doesn't come along everyday. Rustic Bristol is a beautiful parker brown daughter of the over 90"TTT black and white Sniper bull. Her dam, Hubbells Rio Tari, is simply one of the prettiest cows you will come across. Bristol has done a great job for us and has no flaws, bid with confidence! She sells with a bull prospect at side, sired by KCCI Collateral, and was left open to breed to the bull of your choice. Collateral is a full brother to the J