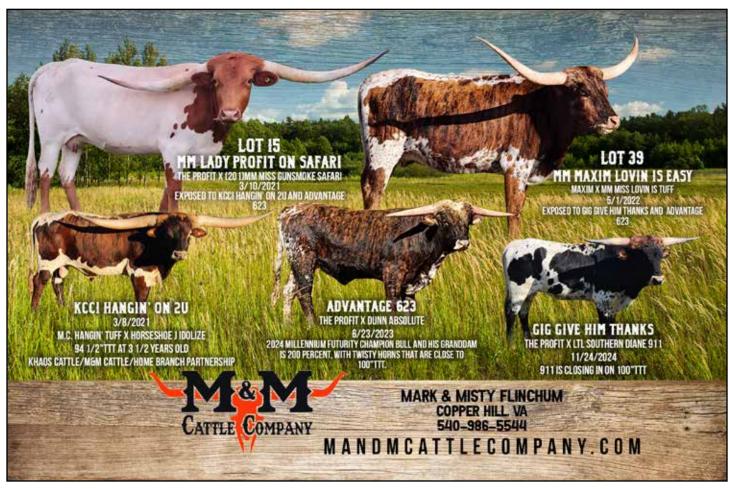

# **M&M CATTLE COMPANY LLC**

Mark & Misty Flinchum mandmcattlecompanyllc@gmail.com Copper Hill, Va Lot #15, 39

# MM LADY PROFIT ON SAFARI

M&M Cattle Company LLC, Mark Flinchum

**DOB:** 3/10/2021 **PH#:** 12 **REG:** Cl334848

**SIRE:** The Profit (Drag Iron x Jamelle)

**DAM:** MM Miss Gunsmoke Safari (Safari BL Chex x RRR Miss

Jitter Z 817)

**BREEDING:** Exposed to KCCI Hangin' On 2U from 7/9/2024 to 12/15/2024 and Advantage 623 from 12/27/2024 to sale date.

**COMMENTS:** OCV'd. DNA has been pulled and both parents have been DNA PVerified. This girl is out of The Profit x (201) MM Miss Gunsmoke Safari. The Profit daughters do a great job raising their calves. MM Lady Profit On Safari worked really good with the 94"TTT at 3.5-year-old, KCCI Hangin' On 2U, so we bred her back the same way for a 2025 calf. This particular calf's granddams will be Horseshoe J Idolize and (201) MM Miss Gunsmoke Safari. We wanted to bring one of our best!

### MM MAXIM LOVIN IS EASY

M&M Cattle Company LLC, Mark Flinchum

**DOB:** 5/1/2022 PH#: 210 **REG:** CI339950

**SIRE:** Maxim (Bubba Tuff Chex x Tt Rebecca)

**DAM:** MM Miss Lovin Is Tuff (He's Pretty Tuff x MM Lovin Van

BREEDING: Heifer calf at side born 9/22/2024, sired by KCCI Hangin' On 2u. Exposed back to GIG Give Him Thanks from 7/12/2024 to 12/14/2024 and Advantage 623 from 12/27/2024 to sale date.

COMMENTS: MM Maxim Lovin is easy on the eyes, has a great horn direction, a loaded pedigree, and she is doing a great job raising her first calf. She has several HSC Champions and Futurity Champions in her pedigree. She has her whole life ahead of her and has been exposed to GIG Give Him Thanks and followed up by Advantage 623 to add The Profit genetics to her already stout pedigree. GIG Give Him Thanks is The Profit x LTL Southern Diane, who is closing in on 100"TTT or if she is bred to Advantage 623, The Profit x Dunn Absolute, which brings in Delta Lucky Ace x 200 Percent, who is also closing in on 100"TTT of twist horns. Either way, this is a strong offering and she is a sweet girl. See more 40 | 2025 Cherry Blossom Sajinformation at www.mandmcattlecompany.com.