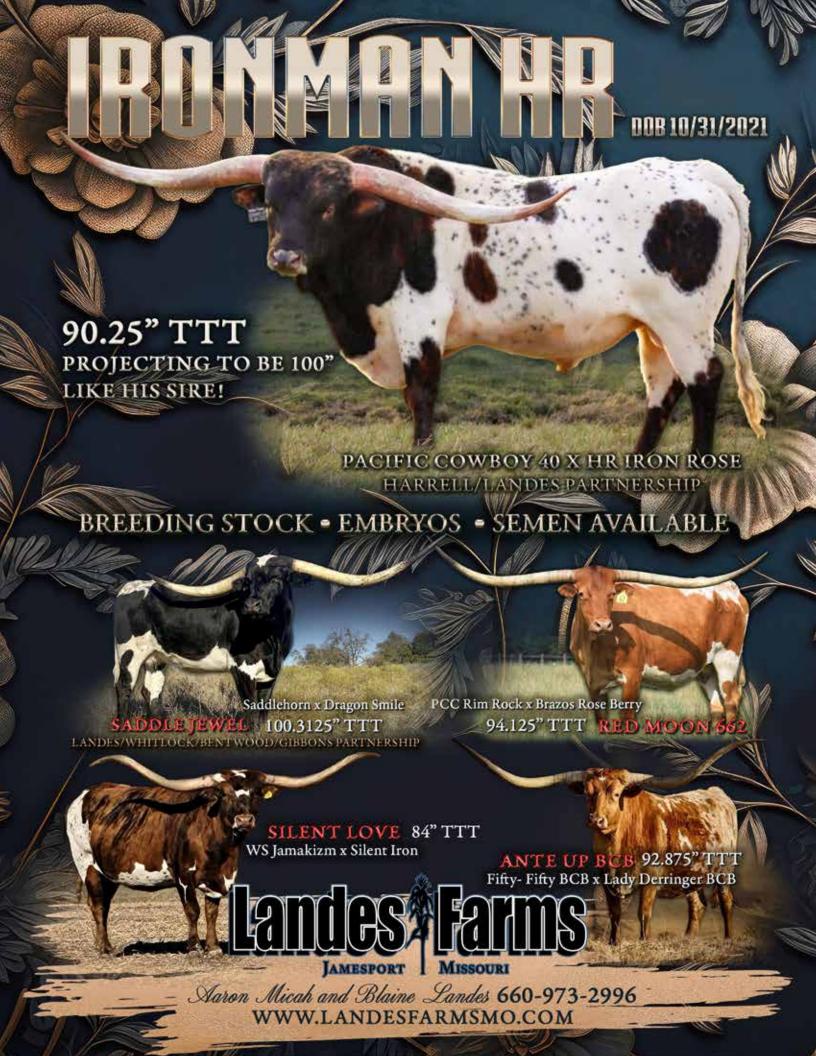

via ultrasound

# A PEDIGREE STACKED FOR SUCCESS!



SIRE G&L PAINTED SAVAGE



GREAT GRANDSIRE
ZD KELLY



GREAT GRANDSIRE THE SHADOW



BRIFFDING COLO GENETICS
FROM HORN TO HOOF 39

LAIDBACKRANCH.COM



# TEXAS SILVERADO STAR

9/17/2017

WF FRIDAY'S CHECK X KINETIC MOTION OF STARS

90.25 TTT on 02/15/2023

# **HUBBELLS BUTCH CASSIDY**

5/29/2016

COWBOY CATCHIT CHEX X HUBBELL RIOANA VAN HORNE

87.125" TTT ON 11/14/2024

# M.C YELLOW ROSE OF TEXAS

5/10/2020

M.C. HANGIN' TUFF X M.C. GRETCHEN

91.5" TTT ON 10/14/2022

# CONTACT FOR SEMEN AVAILABILITY VISIT US FOR RANCH TOURS IN SCENIC UPSTATE NEW YORK!

PARENTE SE

TOME HOEINS

MIKE 6 ELLEN ALBANESE CAZENOVIA, NEW YORK 315-289-2699 Albaneselonghorns.com RANCH LLC

BRIGHTMAN FAMILY Norwich, NY 607-316-7639 Cole@rtgrents.com Rtgranch.com



# SERVICE SIRE

WHEELS UP (96"TTT) x DUNN LUCKY PENNY (110.5"TTT)

Dunn/Morris/Gilley/Adkins/Lunsford

# COWBOY CATCHIT CHEX

COWBOY CHEX x BL RIO CATCHIT (101.25"TTT)

# LOTUZ

**2A CATCH YA LATER** 

DOB: 4/25/2016

COWBOY CATCHIT CHEX x SUNHAVEN GALAX

# , LOTIE

**2A COWGIRLS DREAM** 

DOB: 1/1/2021

COWBOY CATCHIT CHEX x CAROLINA GIRL 6/2

ONGHORNS

AARON & JESSICA ADKINS • RUTHERFORDTON, NC

WWW.CAROLINACARTELLONGHORNS.COM/DOUBLEALONGHORNS



# **2A COWGIRLS DREAM**

Double A Longhorns, Aaron Adkins

**DOB:** 1/1/2021 **PH#:** 21/3 **REG:** Cl334723

SIRE: Cowboy Catchit Chex (Cowboy Chex x BL Rio Catchit)

DAM: Carolina Girl 6/2 (Rio Blanco Chex x Izzie BCB)

**BREEDING:** Exposed to Dunn Beam Me Up Scotty from 5/26/2024 to 12/21/2024.

**COMMENTS:** 2A Cowgirls Dream is a special