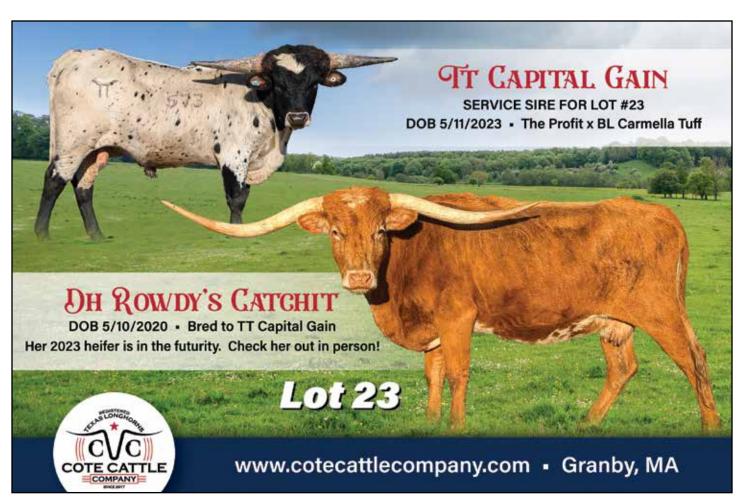

# DH ROWDY'S CATCHIT

Cote Cattle Company, Guy & Charlotte Cote

**DOB:** 5/10/2020 **PH#:** 03 **REG:** Cl326318

**SIRE:** Rowdy HR (J.R. Grand Slam x LLL Rosemary) **DAM:** Carolina Catchit (Cowboy Catchit Chex x BH Pistachio)

RPEEDING: Exposed to Capital Gain from 10/20/2024 to

**BREEDING:** Exposed to Capital Gain from 10/20/2024 to 1/3/2025.

**COMMENTS:** Rowdy's Catchit is a young Rowdy HR daughter out of Dale Hunt's program. She gave us a gorgeous heifer out of Higher Ground in 2023 that we are retaining. She is confirmed bred to the Talley's young Profit son, Capital Gains, for a Fall calf in 2025. She is very gentle, easy to work, has a great udder, and raises a healthy calf every year.