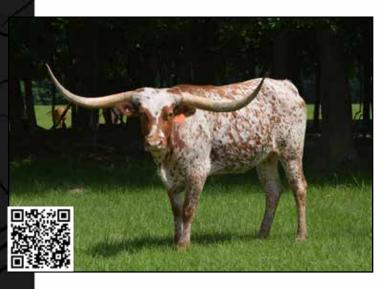

# **DUNN DESTINY**

Rolling D Ranch, Nancy C. Dunn

**DOB:** 7/30/2017 **PH#:** 711 **REG:** Cl308101

**SIRE:** Rowd HR (J.R. Grand Slam x LLL Rosemary) **DAM:** Dunn Sashay (Swagger BCB x 150 Percent)

**BREEDING:** Exposed to Hubbells Buckshot from 7/19/2024 to 1/31/2025. Confirmed bred.

**COMMENTS:** Here's a beautiful dun brindle cow that is great producer. I am retaining two very nice daughters. Sired by Rowdy HR, 2X Ultimate Bull and out of the well renowned Dunn Sashay. Many special greats in her pedigree, including Swagger BCB and Fifty-Fifty BCB. Her measurement is 80.75 TTT, but her majestic total horn is rolling over in a huge way! She's confirmed bred to Hubbells Buckshot, which should result in another outstanding calf. Negative for brucellosis, TB, Johne's and BVD.