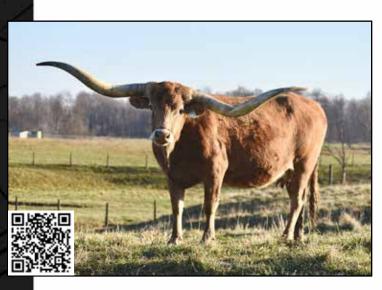

# **M7 ROWDY'S JUSTICE**

D~R Henry Ranch, David & Retta Henry

**DOB:** 10/9/2021 **PH#:** 30/21 **REG:** 290850

**SIRE:** Rowdy HR (J.R. Grand Slam x LLL Rosemary) **DAM:** DH Cowgirl Justice (Eight Seconds Chex x Horseshoe J Justice)

**BREEDING:** Bull calf at side born 12/21/2024, sired by DCR Romans Jest. Exposed back to N8ive Legends from 12/21/2024 to 2/1/2025.

**COMMENTS:** Here's a nice Rowdy HR daughter with a pedigree that is hard to beat. LLL Rosemary, Horseshoe J Justice, and Concealed Weapon, to name a few. She has a deep body with tons of horn twist. She has had two nice calves already with a flashy bull calf at side born 12/21/2024. She will eat out of your hand. She will be exposed back to N8ive Legends for a possible 3-in-1 package.