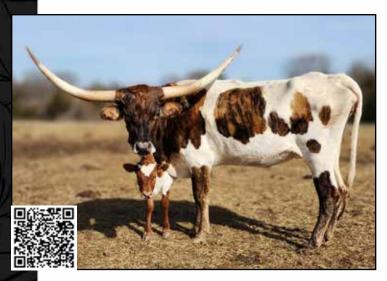

# **M7 ROWDY'S JUSTICE**

D~R Henry Ranch, David & Retta Henry

**DOB:** 10/9/2021 **PH#:** 30/21 **REG:** 290850

**SIRE:** Rowdy HR (J.R. Grand Slam x LLL Rosemary) **DAM:** DH Cowgirl Justice (Eight Seconds Chex x Horseshoe J Justice)

**BREEDING:** Bull calf at side born 12/21/2024, sired by DCR Romans Jest. Exposed back to N8ive Legends from 12/21/2024 to 2/1/2025.

**COMMENTS:** Here's a nice Rowdy HR daughter with a pedigree that is hard to beat. LLL Rosemary, Horseshoe J Justice, and Concealed Weapon, to name a few. She has a deep body with tons of horn twist. She has had two nice calves already with a flashy bull calf at side born 12/21/2024. She will eat out of your hand. She will be exposed back to N8ive Legends for a possible 3-in-1 package.