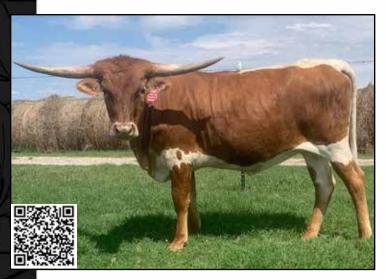

# **BETTY'S IMAGE**

Rocky Meadow Longhorns, Ryan & Brandy Schmidt

**DOB:** 4/3/2016 **PH#:** 7/16 **REG:** Cl333829

**SIRE:** Sittin Bull (Hunts Command Respect x Hashbrown)

**DAM:** Betty Zane (Drag Iron x Super Zing)

**BREEDING:** Confirmed bred to WS Hydro via AI with heifersexed semen. Calf due on 6/27/2025.

**COMMENTS:** Even with the 8 inches of horn she broke off at a young age, we have nothing but great things to say about this cow. Betty is a spitting image of her dam, the great Betty Zane, owned by G3 Longhorns, who have built a large portion of their incredible program around. This girl breeds back right away and has taken every time we've Al'd her on the first try with sexed semen. She's only ever had heifer babies for us and we will be retaining her last two daughters as her replacements. Betty is a genetic and fertility asset to any program, if you do Al or are looking to start, don't miss out on this opportunity because most cows don't make it this easy!

# LOT 13 - BETTY'S IMAGE DATE OF BIRTH: 4/3/2016 - SITTIN BULL X BETTY ZANE • Al Ability - Never missed on a straw & every single calf has been a heifer! • We are retaining TWO of her heifers in our herd! • Confirm Bred to WS Hydro with Heifer-Sexed Semen. SHE THROWS EVERY COLOR IN THE BOOK!! HER 96.5" DAM, BETTY ZANE, IS THE 2025 HSC SPOTLIGHT COW.