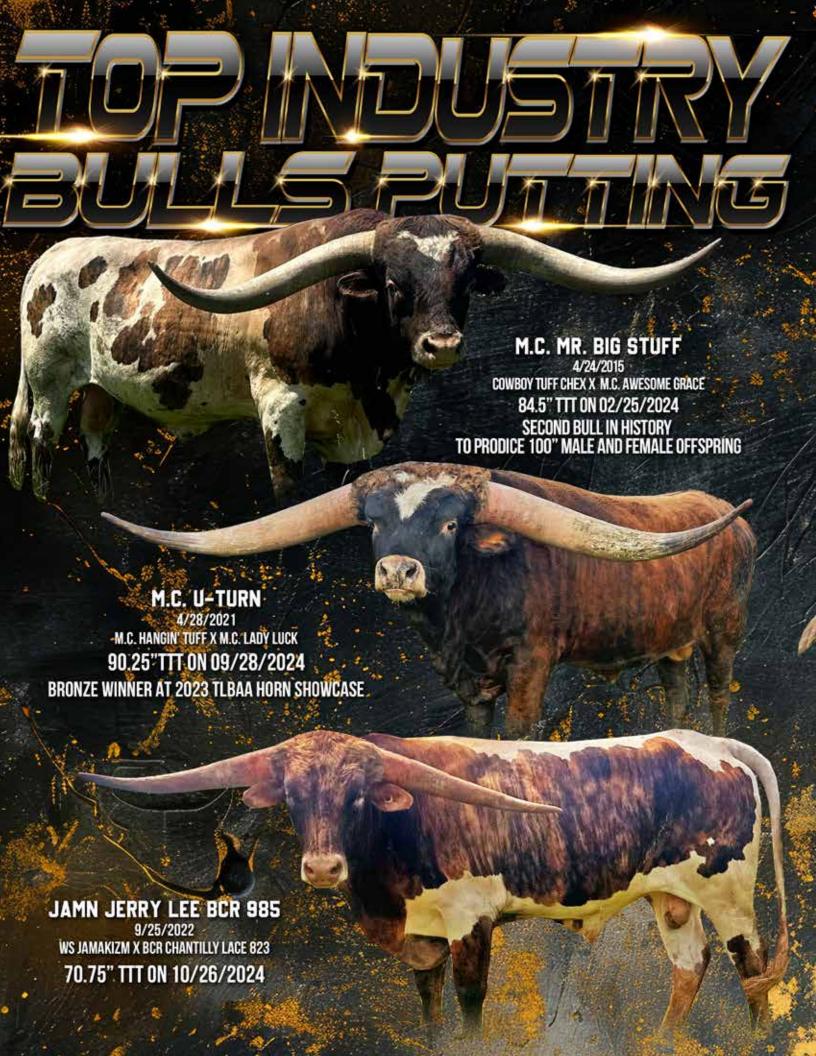

bottom you go back to greats like The Shadow and ZD Kelly. Study the pedigree here, this cow is a COMPLETE OUTCROSS to any of the modern bulls today! She is ready to go to work for you. To top it all off she is bread to LBR Kick Start My Heart who is a son of the great Pony up and Loomis bred BL Jitterbug! This brings in HL Heads Up, 7D Minnie Oreo and Cowboy Catchit Chex to the party! Measurements and breeding announced on sale day!

# 1/3SMellie!

LBR Kick Star My Heart (HL Pony Up x BL Jitterbug) DOB: 2/1/2019
G&L Painted Savage x TB Bold Nellie
Confirmed bred to LBR Kick Star My Heart
via ultrasound

# A PEDIGREE STACKED FOR SUCCESS!



SIRE G&L PAINTED SAVAGE



GREAT GRANDSIRE
ZD KELLY



GREAT GRANDSIRE THE SHADOW



BRIFFDING COLO GENETICS
FROM HORN TO HOOF 39

LAIDBACKRANCH.COM



# TEXAS SILVERADO STAR

9/17/2017

WF FRIDAY'S CHECK X KINETIC MOTION OF STARS

90.25 TTT on 02/15/2023

# **HUBBELLS BUTCH CASSIDY**

5/29/2016

COWBOY CATCHIT CHEX X HUBBELL RIOANA VAN HORNE

87.125" TTT ON 11/14/2024

# M.C YELLOW ROSE OF TEXAS

5/10/2020

M.C. HANGIN' TUFF X M.C. GRETCHEN

91.5" TTT ON 10/14/2022

# CONTACT FOR SEMEN AVAILABILITY VISIT US FOR RANCH TOURS IN SCENIC UPSTATE NEW YORK!

PARENTE SE

TOME HOEINS

MIKE 6 ELLEN ALBANESE CAZENOVIA, NEW YORK 315-289-2699 Albaneselonghorns.com RANCH LLC

BRIGHTMAN FAMILY Norwich, NY 607-316-7639 Cole@rtgrents.com Rtgranch.com



# SERVICE SIRE

WHEELS UP (96"TTT) x DUNN LUCKY PENNY (110.5"TTT)

Dunn/Morris/Gilley/Adkins/Lunsford

# COWBOY CATCHIT CHEX

COWBOY CHEX x BL RIO CATCHIT (101.25"TTT)

# LOTUZ

**2A CATCH YA LATER**