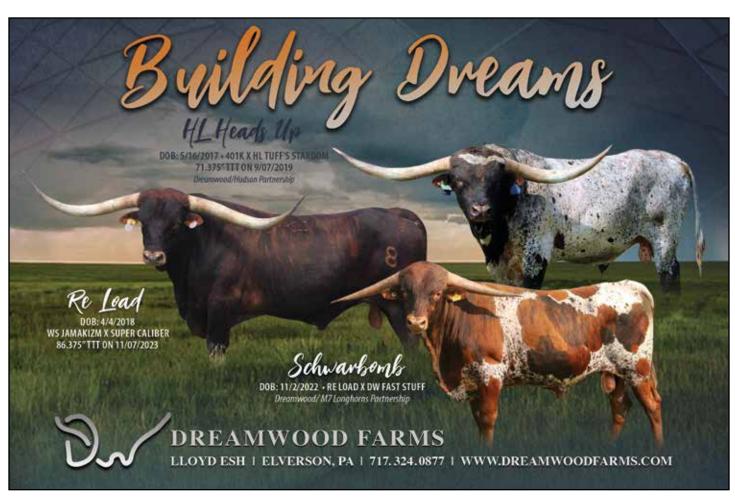

# **DREAMWOOD FARMS**

Lloyd Esh Isdw4@yahoo.com New Holland, PA Lot #10

# **DW RE SET**

**DOB:** 2/28/2022

Dreamwood Farms, Llyod Esh

**SIRE:** Re Load (WS Jamakizm x Super Caliber)

**DAM:** Cahills Hot Pepper (JR Hot Damn x KC Blue Pepper)

PH#: 06/2

**REG: 291307** 

**BREEDING:** Al'd to Hubbells 20 Gauge with heifer-sexed on 6/29/2024. Confirmed bred via blood test.

**COMMENTS:** Johnes Negative. Check out this heifer she is sired by our WS Jamakizm son, Re Load. Her dam was a huge, blue roan, 1300 lb. cow. She is a half-sister to one of our rising stars, DW Sweet Stuff, who measures 85"+TTT in her 3rd year. She comes confirmed bred to Hubbells 20 Gauge for an early April heifer calf.