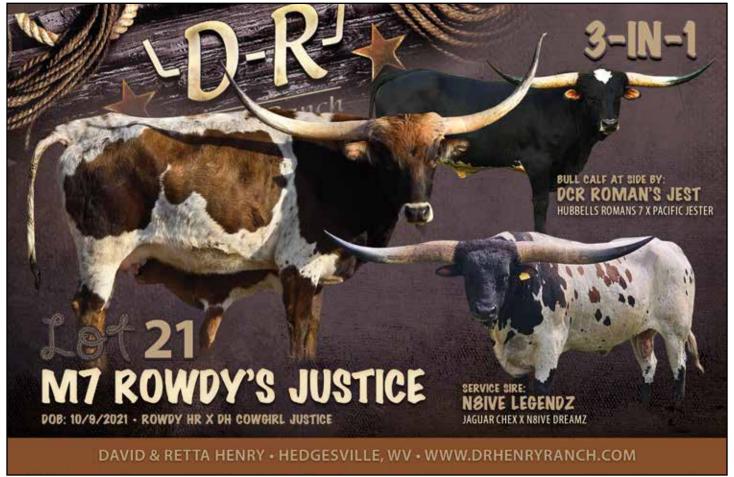

# **M7 ROWDY'S JUSTICE**

D~R Henry Ranch, David & Retta Henry

**DOB:** 10/9/2021 **PH#:** 30/21 **REG:** 290850

**SIRE:** Rowdy HR (J.R. Grand Slam x LLL Rosemary) **DAM:** DH Cowgirl Justice (Eight Seconds Chex x Horseshoe J Justice)

**BREEDING:** Bull calf at side born 12/21/2024, sired by DCR Romans Jest. Exposed back to N8ive Legends from 12/21/2024 to 2/1/2025.

**COMMENTS:** Here's a nice Rowdy HR daughter with a pedigree that is hard to beat. LLL Rosemary, Horseshoe J Justice, and Concealed Weapon, to name a few. She has a deep body with tons of horn twist. She has had two nice calves already with a flashy bull calf at side born 12/21/2024. She will eat out of your hand. She will be exposed back to N8ive Legends for a possible 3-in-1 package.