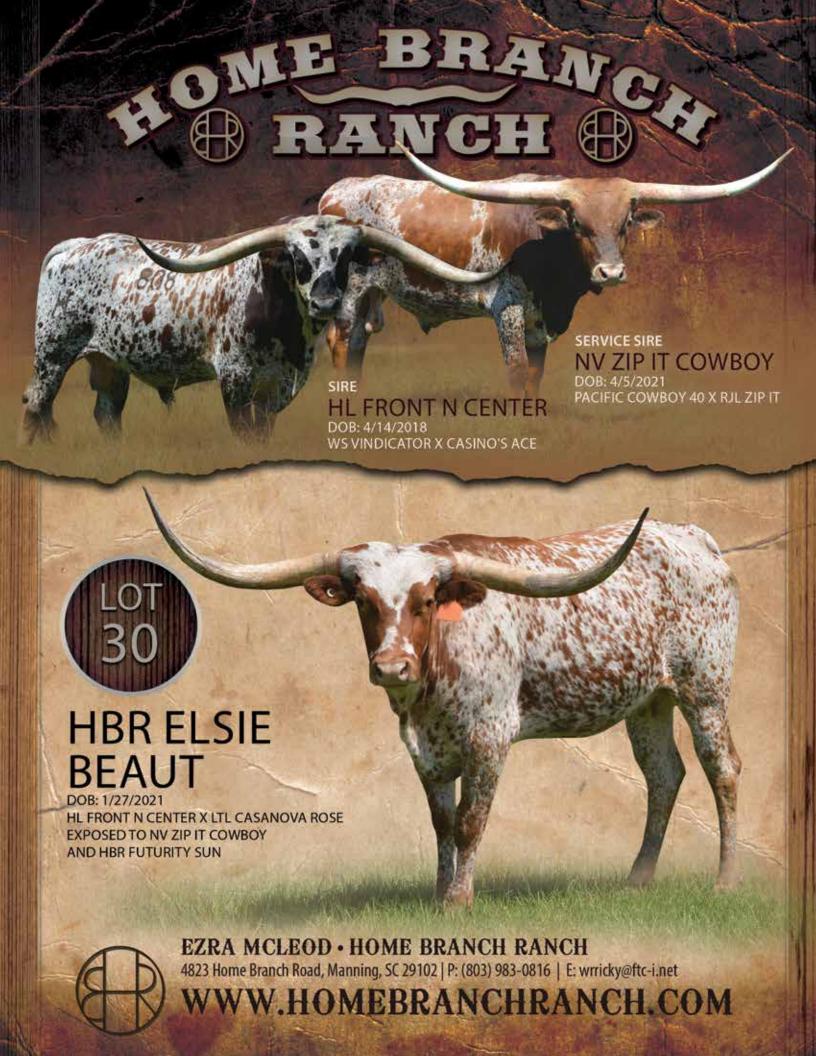

# HBR ELSIE BEAUT

Home Branch Ranch, Ezra McLeod

**DOB:** 1/27/2021 **PH#:** 1-3 **REG:** ci329088

**SIRE:** HL Front N Center (WS Vindacator x HL Casinos Ace) **DAM:** LTL Casanova Rose (Cowboy Casanova x T Bills Iron Roses)

**BREEDING:** Exposed to NV Zip it Cowboy from 7/1/2024 to 11/15/2024 and to HBR Futurity Sun from 12/2/2024 to sale date.

**COMMENTS:** She has amazing color and is a great milker. She has given me a great heifer, who is in the futurity. You will get a great calf out of either one of these bulls, the genetics are great Monika Sun, WS Vindicator, and Casino's Ace. Don't miss your chance to take her home!