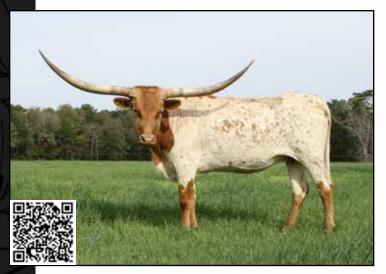

d to Dynamic 0 from 5/26/2024 to 6/26/2024 and Iron Drag LP from 6/26/2024 to 2/3/2025.

**COMMENTS:** Out of the Struthoff program. She was a futurity champion; won the Cattle Baron Futurity in 2021. She's a big-boned, big-bodied cow with good horn growth. She measured 77.625"TTT on 11/29/2024. She's very gentle and easy to work. Her dam was 90"+ TTT. DNA on file and Millennium Futurity applies!

## ONE WORD: COLOR ONE OF THE MOST COLORFUL FIFTY-FIFTY SONS OUT THERE



## FIFTY CAL. FIFTY-FIFTY BCB X RENEGADES CATCHIT 404

THESE ARE JUST A FEW OF FIFTY CAL.'S PROGENY.





KYLE AND AUTUMN RAMBACHER
FAITHFUL VALLEY FARMS

@FAITHFULVALLEYFARMS



RYAN AND BRANDY SCHMIDT ROCKY MEADOW LONGHORNS ROCKYMEADOWLONGHORNS.COM



ZACHARY AND TAYLOR ZINN VIKING FARMS AND CATTLE CO. @VIKINGFARMSCC.PA



### RIVERFORKS LOOKING AT U2

TK Longhorns, Terry & Tammy King

**DOB:** 3/21/2020 PH#: 1320 **REG:** CI325463

SIRE: Rebel HR (WF Commando x HR Slam's Rose) **DAM:** HR Remember Me 2 (Tanked Up x RRR Miss Remember

BREEDING: Exposed to CR Apollo.

**COMMENTS:** Here is your chance for a Rebel HR daughter. not a lot of those available at auction. Her pedigree is stacked with producers like Hunts Command Respect, HR Slam's Rose, J.R. Grand Slam, LLL Rosemary, Horseshoe J Cadence, and Tejas Star. We have her exposed to CR Apollo, a Concealed Weapon son which adds Horseshoe J Example to that list. We are watching her 2024 bull calf as a potential herd sire.



### **RUSTIC COPPER HILL**

Circle H Ranch, Hank & Cheryl Helsley

DOB: 4/29/2019 PH#: 319 **REG:** CI352432

SIRE: Sniper (703 RHF