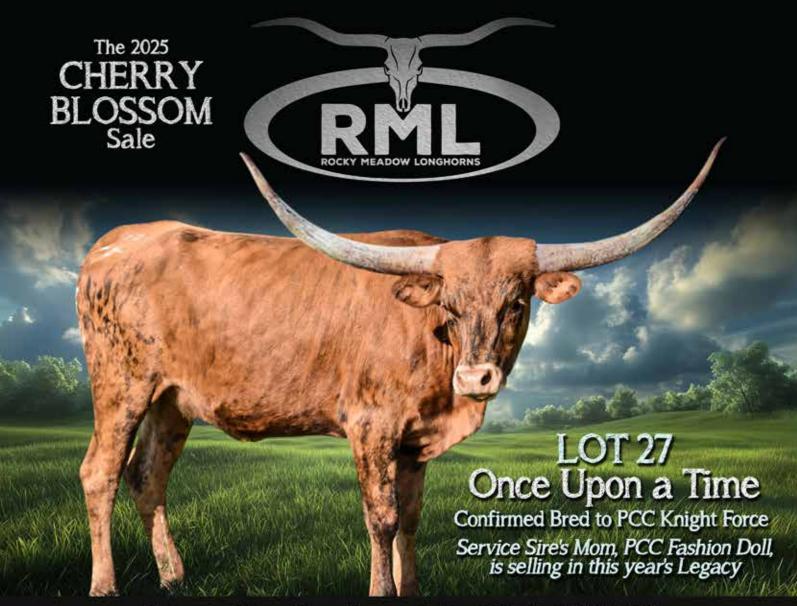

# **ONCE UPON A TIME**

Rocky Meadow Longhorns, Ryan & Brandy Schmidt

**DOB:** 9/25/2022 **PH#:** 9/2 **REG:** Cl342268

**SIRE:** Sniped (Sniper x Wiregrass Magnolia 09) **DAM:** Time Goes By (Dunn Esquire x Siesta Time)

**BREEDING:** Confirmed bred to PCC Knight Force for a late Spring/early Summer calf.

**COMMENTS:** This is a fantastic looking, young brindle heifer out of Sniped. Once Upon A Time has the color, she has the horn, and the genetics to be a really special cow, all she needs is a little time for those horns to inevitably twist and roll out. Her pedigree is loaded with twist and very powerful genetics that should make it easy to have lots of success with her. With the loud color of Once Upon A Time mixed with our grulla producing herd sire, PCC Knight Force, the possibilities are endless.