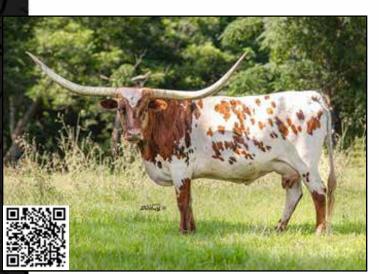

# **ONCE UPON A TIME**

Rocky Meadow Longhorns, Ryan & Brandy Schmidt

**DOB:** 9/25/2022 **PH#:** 9/2 **REG:** Cl342268

**SIRE:** Sniped (Sniper x Wiregrass Magnolia 09) **DAM:** Time Goes By (Dunn Esquire x Siesta Time)

**BREEDING:** Confirmed bred to PCC Knight Force for a late Spring/early Summer calf.

**COMMENTS:** This is a fantastic looking, young brindle heifer out of Sniped. Once Upon A Time has the color, she has the horn, and the genetics to be a really special cow, all she needs is a little time for those horns to inevitably twist and roll out. Her pedigree is loaded with twist and very powerful genetics that should make it easy to have lots of success with her. With the loud color of Once Upon A Time mixed with our grulla producing herd sire, PCC Knight Force, the possibilities are endless.