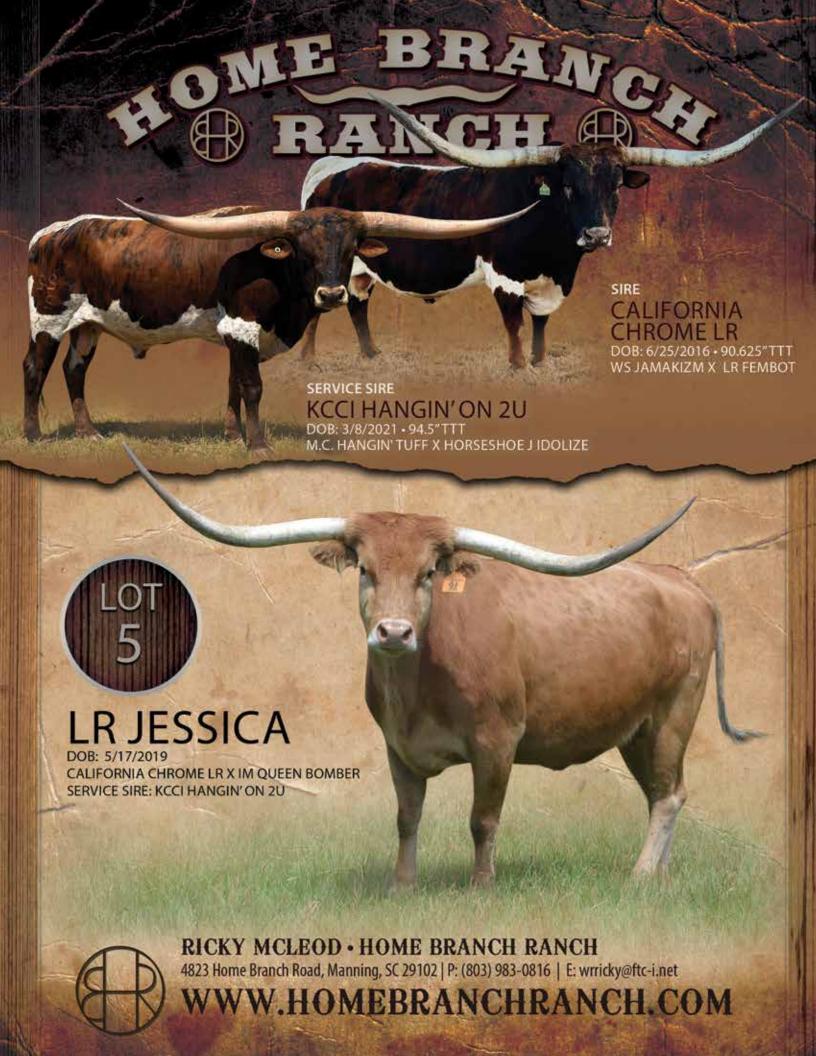

# LR JESSICA

Home Branch Ranch, Sondra & Ricky McLeod

**DOB:** 5/17/2019 **PH#:** 94 **REG:** Cl322755

**SIRE:** California Chrome LR (WS Jamakizm x LR Fembot) **DAM:** IM Queen Bomber (Bomder Chex x KC Queen Bee)

BREEDING: Exposed to KCCI Hangin'On 2U.

**COMMENTS:** Jessica is a well built cow, she has been a great momma for us and out of these genetics: California Chrome, WS Jamakizm, Concealed Weapon, and JP Rio Grande. This calf should be a great one, you won't be disappointed.