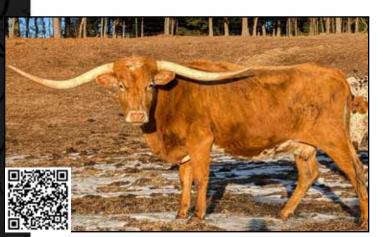

# **M7 ROWDY'S JUSTICE**

D~R Henry Ranch, David & Retta Henry

**DOB:** 10/9/2021 **PH#:** 30/21 **REG:** 290850

**SIRE:** Rowdy HR (J.R. Grand Slam x LLL Rosemary) **DAM:** DH Cowgirl Justice (Eight Seconds Chex x Horseshoe J Justice)

**BREEDING:** Bull calf at side born 12/21/2024, sired by DCR Romans Jest. Exposed back to N8ive Legends from 12/21/2024 to 2/1/2025.

**COMMENTS:** Here's a nice Rowdy HR daughter with a pedigree that is hard to beat. LLL Rosemary, Horseshoe J Justice, and Concealed Weapon, to name a few. She has a deep body with tons of horn twist. She has had two nice calves already with a flashy bull calf at side born 12/21/2024. She will eat out of your hand. She will be exposed back to N8ive Legends for a possible 3-in-1 package.