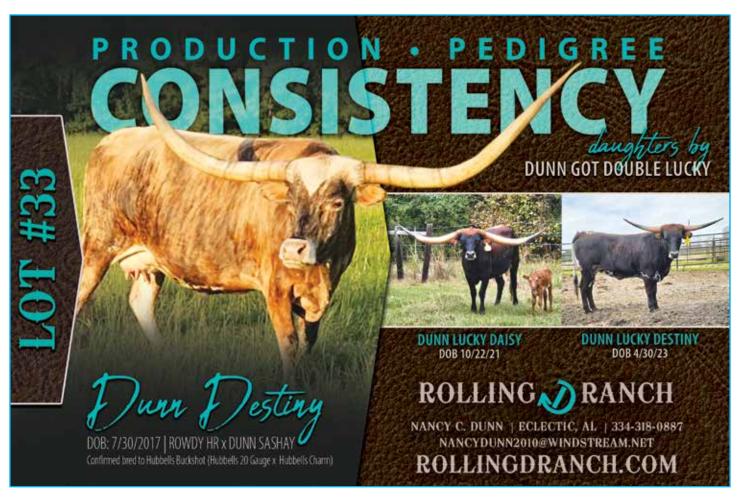

# **DUNN DESTINY**

Rolling D Ranch, Nancy C. Dunn

**DOB:** 7/30/2017 **PH#:** 711 **REG:** Cl308101

**SIRE:** Rowd HR (J.R. Grand Slam x LLL Rosemary) **DAM:** Dunn Sashay (Swagger BCB x 150 Percent)

**BREEDING:** Exposed to Hubbells Buckshot from 7/19/2024 to 1/31/2025. Confirmed bred.

**COMMENTS:** Here's a beautiful dun brindle cow that is great producer. I am retaining two very nice daughters. Sired by Rowdy HR, 2X Ultimate Bull and out of the well renowned Dunn Sashay. Many special greats in her pedigree, including Swagger BCB and Fifty-Fifty BCB. Her measurement is 80.75 TTT, but her majestic total horn is rolling over in a huge way! She's confirmed bred to Hubbells Buckshot, which should result in another outstanding calf. Negative for brucellosis, TB, Johne's and BVD.