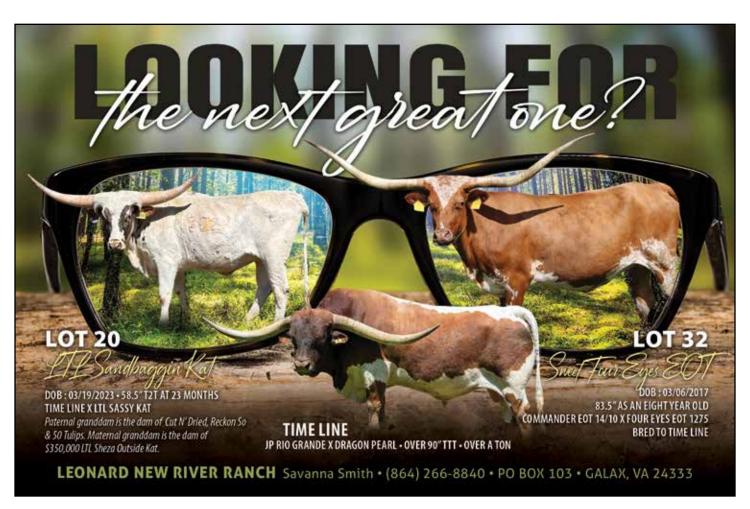

# LTL SANDBAGGIN KAT

Leonard New River Ranch, Savanna Smith

**DOB:** 3/19/2023 **PH#:** 302 **REG:** Cl348248

**SIRE:** Time Line (JP Rio Grande x Dragon Pearl) **DAM:** LTL Sassy Kat (CV Cowboy Casanova x Ringtail Kat RCR)

**BREEDING:** Exposed to Entitlement from 12/20/2024 to 4/15/2025.

**COMMENTS:** A maternal granddaughter of \$80k Ringtail Kat BCB and a paternal granddaughter of the prolific producing Dragon Pearl, that has been a mainstay at Dickinson Cattle Company. Measuring 40"TTT at 13.5 months old, this little genetic goldmine has the potential to become an elite cow at a very young age and replicate what both sides of her pedigree suggest. She's bred to our direct confetti brindle Drag Iron son and Investment grandson, Entitlement.

# SWEET FOUR EYES EOT

Leonard New River Ranch, Savanna Smith

**DOB:** 3/6/2017 **PH#:** 714 **REG:** Cl310531

**SIRE:** Commander EOT 14/10 (Sittin Bull x HL Sweet Pepper) **DAM:** Four Eyes EOT (Rio Tabasco EOT 1275 x Four Eyes EOT 975)

**BREEDING:** Exposed to Time Line from 6/4/2024 to 9/10/2024. Confirmed bred.

**COMMENTS:** Stemming from two cow families that were very prolific for Mike and Debbie Bowman, HL Sweet Pepper and Four Eyes EOT; Sweet Four Eyes combines the best of both worlds. A tremendous made cow that represents what a Texas Longhorn should look like. Measuring in the mid 80's TTT as still a young cow, Sweet Four Eyes will grace the pastures of her new owner and carry on the traits that this family is known for.

# LEONARD NEW RIVER RANCH

Savanna Smith leonardnewriverranch@gmail.com Galax, VA Lot #20, 32