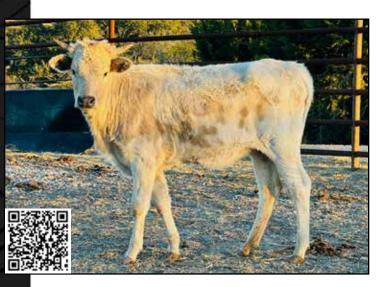

# **4C KNIGHT'S HOPE**

Cold Copper Ranch, Kali & Mike Smith

**DOB:** 3/29/2024 **PH#:** 401 **REG:** Cl349843

**SIRE:** PCC Dark Knight (JH Rural Safari Son x PCC Dazzle Doll) **DAM:** RM Edge of Hope (The Edge of RM x RM Touch and

Hope 922)

BREEDING: Not Exposed.

**COMMENTS:** Johnes negative. 4C Knights Hope is a beautiful grulla heifer with a big pedigree, starting with PCC Dark Knight and his elegant dam, PCC Dazzle Doll, both over 90"TTT and her dam, RM Edge of Hope brings on the twist! This is an exciting package for any breeder new or seasoned. Stay updated at www.coldcopperranch.com.