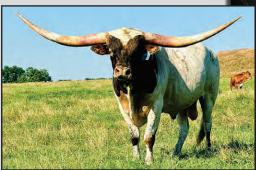

# See him at the sale! IROMMANIES

Projecting to be 100" like his sire!

88.375" TTT AT 36 MONTHS

DOB: 10/31/21
PACIFIC COWBOY 40 X HR IRON ROSE

SEMEN AVAILABLE

Bayou Annette

DOB: 2/23/15
CV COWBOY CASANOVA X BAYOU ANN
EXPOSED TO IRONMAN HR

Aaron Micah & Blaine Landes 660-973-2996 www.landesfarmsmo.com