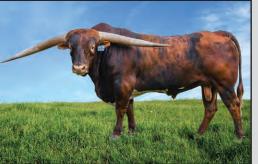

# See him at the sale! IROMMANIES

Projecting to be 100" like his sire!

88.375" TTT AT 36 MONTHS

DOB: 10/31/21
PACIFIC COWBOY 40 X HR IRON ROSE

SEMEN AVAILABLE

Bayou Annette

DOB: 2/23/15
CV COWBOY CASANOVA X BAYOU ANN
EXPOSED TO IRONMAN HR

Aaron Micah & Blaine Landes 660-973-2996 www.landesfarmsmo.com