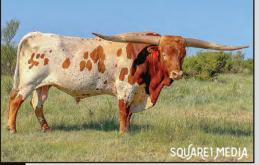

# LOT 12

IRON YATES X GF HEY NINETEEN EXPOSED TO HUBBELLS DALLAS

Hunts Command Respect x Hashknife

WS Jamakizm x Shining Victory

Hubbells 20 Gauge X Hubbells Rio Trio

Breeding Excellence Along The Shawnee Trail Since 1984

# **GF RETHA IY** TLBAA No. CI351016 P.H. No.: 127/22 DOB: 8/26/22

Consigned by Rex & Sherese Glendenning / Glendenning Farms

WS JAMAKIZM **DRAG IRON** SHINING VICTORY

**IRON YATES** 

GF HEAVY HITTER **GF AWESOME YATES** GF YUCCA FLOWER

HUNTS COMMAND RESPECT **IRON MIKE ST** HASHKNIFE

**GF HEY NINETEEN** 

GF G-MAN GF 19/1 SAFARI B 977

BREEDING: Exposed to Hubbells Dallas from 7/06/24 to 4/15/25

**COMMENTS:** OCV'd. A stunning, colorful young heifer who is coming 3 years old and has it all! Her sire is a Drag Iron son out of one of our all-time greatest cows, GF Awesome Yates, a beautiful and unforgettable female with 93" TTT. We were proud to bring her back into our program from the late, great Red McCombs 10 years ago after selling her to Red as a 2-year-old. Retha is bred to Hubbells Dallas, an exceptional son of Hubbells 20 Gauge, promising an exciting mating. Don't let this one get away.

DRAG IRON - PATERNAL GRANDSIRE

GF AWESOME YATES - PATERNAL GRANDDAM

IRON MIKE ST - MATERNAL GRANDSIF

**GF HEY NINETEEN** 

**GF G-MAN - MATERNAL GREAT GRANDSIRE** 