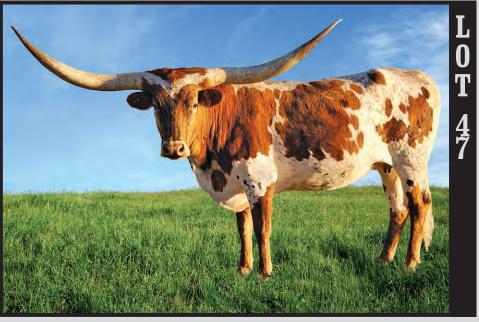

#### Pam and Bob Loomis / Loomis Ranch

(580) 276-7498 ★ loomisranch@gmail.com Lots: 23, 24, 29, 33, 35, 37,40, 42, 45, 47

**BREEDING:** Exposed to Rex Chex from 12/24/24 to 4/15/25.

COMMENTS: OCV'd. Incredible young female with a beau- COWBOY TUFF CHEX MATERNAL GREAT GRANDSIRE tiful lateral twisty horn set on pace to hit the 80" TTT mark very soon. She has a DEEP body, great conformation, and she gave us a beautiful heifer in 2024 that we are retaining. Vega Bae Bay's sire is a son of the legendary Drag Iron and the amazing 93" TTT RM Dixie PAT 567 to bring in Touchdown of RM. Her Dam is a granddaughter of the almost 107"TTT famous Cowboy Tuff Chex. "Help Yourself" as Eddie Wood would say and bring in some legendary genetics into your herd.