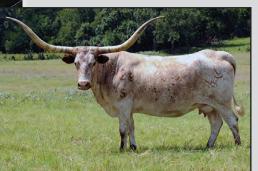

# GF VEGA BAE BAY TLBAA No. CI336746 P.H. No.: 120/20 DOB: 12/26/20

Consigned by Rex & Sherese Glendenning / Glendenning Farms

WS JAMAKIZM

**DRAG IRON** 

SHINING VICTORY

**EL CAMINO 92/17** 

TOUCHDOWN OF RM **RM DIXIE PAT 567** 

RM WIDE DIXIE

COWBOY TUFF CHEX

**REX CHEX** 

**RIO LEZAWE EOT 9E3** 

GF REX'S BAE BAY RC

GF G6

GF BAE BAY

GF BAYSTREET

**BREEDING:** Exposed to Rex Chex from 12/24/24 to 4/15/25.

COMMENTS: OCV'd. Incredible young female with a beau- COWBOY TUFF CHEX MATERNAL GREAT GRANDSIRE tiful lateral twisty horn set on pace to hit the 80" TTT mark very soon. She has a DEEP body, great conformation, and she gave us a beautiful heifer in 2024 that we are retaining. Vega Bae Bay's sire is a son of the legendary Drag Iron and the amazing 93" TTT RM Dixie PAT 567 to bring in Touchdown of RM. Her Dam is a granddaughter of the almost 107"TTT famous Cowboy Tuff Chex. "Help Yourself" as Eddie Wood would say and bring in some legendary genetics into your herd.

DRAG IRON - PATERNAL GRANDSIRE

RM DIXIE PAT 567 - PATERNAL GRANDAM

GF REX'S BAE BAY - DAM

REX CHEX - MATERNAL GRANDSIRE