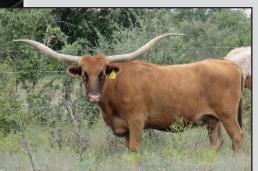

# See him at the sale! IROMMANIES

Projecting to be 100" like his sire!

88.375" TTT AT 36 MONTHS

DOB: 10/31/21
PACIFIC COWBOY 40 X HR IRON ROSE

SEMEN AVAILABLE

Bayou Annette

DOB: 2/23/15
CV COWBOY CASANOVA X BAYOU ANN
EXPOSED TO IRONMAN HR

Aaron Micah & Blaine Landes 660-973-2996 www.landesfarmsmo.com