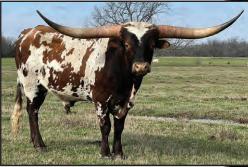

RIO GRANDE

SWAGGER BCB

RINGA DINGER

RR SWAG PATROL

SWEETWATER BCB SWEET RIVER QUEEN BCB DDL RIVER QUEEN

COWBOY CATCHIT CHEX

**EXPEDITE** 

HORSESHOE J INNOVATE

RR EXPEDITE FIFI

SAFARI WARRIOR CHEX BL FIFI 448 BL FINA JOYA

BREEDING: Confirmed bred to Bank Roll BCR 055 on 6/8/24.

**COMMENTS:** OCV'd. Confirmed bred to Bank Roll BCR 055. Queen Expedite is a stout heifer with a lot of potential measuring 64 3/8" at 28 months. She's out of our almost 85" RR Expedite FiFi that never fails to give a great calf, paired with a bull that has given us outstanding growth on every heifer he's produced, RR Swag Patrol. She comes bred to our bull Bank Roll BCR that is definitely not lacking in genetics, out of the legendary Fifty-Fifty BCB and HL Royal Rose who recently measured 92 inches.





RR SWAG PATROL / SIRE



SWEET RIVER QUEEN BCB / PATERNAL GRANDDAM



BANK ROLL BCR 055 / SERVICE SIRE



HL ROYAL ROSE / DAM OF SERVICE SIRE

# TLBAA No. CTI344673 P.H. No.: 747 DOB: 3/31/22 DB TINKERBELL

Consigned by Diamond B Longhorns / Diamond B Longhorns



BR JUNGLE JIM- SIRE



BL TINKER-DAM



TTT JAMMIN' JENNY- PATERNAL GRANDDAM



DELTA LUCKY ACE-MATERNAL GRANDSIRE



DB MAGNIFICENT- SERVICE SIRE



RHF SHARP SHOOTER

TCC HOUDINI

HR RIO ROSE

**BR JUNGLE JIM** 

WS JAMAKIZM
TTT JAMMIN' JENNY

HUNTS RESPECTED JENNY

LLL LUCKY **DELTA LUCKY ACE**LLL DELTA DAWN

**BL TINKER** 

M.C. BIG BEN
M.C. TRINKET
M.C. TESS

**BREEDING:** Confirmed Bred to DB Magnificent for an early 2025 calf.

**COMMENTS:** OCV'd. Tinkerbell is a standout in the pasture with her unique brindle pattern.