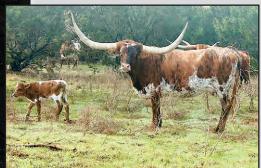

# GF VEGA BAE BAY TLBAA No. CI336746 P.H. No.: 120/20 DOB: 12/26/20

Consigned by Rex & Sherese Glendenning / Glendenning Farms

WS JAMAKIZM

**DRAG IRON** 

SHINING VICTORY

**EL CAMINO 92/17** 

TOUCHDOWN OF RM **RM DIXIE PAT 567** 

RM WIDE DIXIE

COWBOY TUFF CHEX

**REX CHEX** 

**RIO LEZAWE EOT 9E3** 

GF REX'S BAE BAY RC

GF G6

GF BAE BAY

GF BAYSTREET

**BREEDING:** Exposed to Rex Chex from 12/24/24 to 4/15/25.

COMMENTS: OCV'd. Incredible young female with a beau- COWBOY TUFF CHEX MATERNAL GREAT GRANDSIRE tiful lateral twisty horn set on pace to hit the 80" TTT mark very soon. She has a DEEP body, great conformation, and she gave us a beautiful heifer in 2024 that we are retaining. Vega Bae Bay's sire is a son of the legendary Drag Iron and the amazing 93" TTT RM Dixie PAT 567 to bring in Touchdown of RM. Her Dam is a granddaughter of the almost 107"TTT famous Cowboy Tuff Chex. "Help Yourself" as Eddie Wood would say and bring in some legendary genetics into your herd.

DRAG IRON - PATERNAL GRANDSIRE

RM DIXIE PAT 567 - PATERNAL GRANDAM

GF REX'S BAE BAY - DAM

REX CHEX - MATERNAL GRANDSIRE