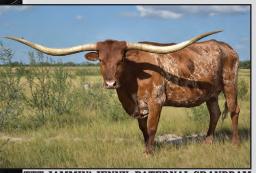

# GF VEGA BAE BAY TLBAA No. CI336746 P.H. No.: 120/20 DOB: 12/26/20

Consigned by Rex & Sherese Glendenning / Glendenning Farms

WS JAMAKIZM

**DRAG IRON** 

SHINING VICTORY

**EL CAMINO 92/17** 

TOUCHDOWN OF RM **RM DIXIE PAT 567** 

RM WIDE DIXIE

COWBOY TUFF CHEX

**REX CHEX** 

**RIO LEZAWE EOT 9E3** 

GF REX'S BAE BAY RC

GF G6

GF BAE BAY

GF BAYSTREET

**BREEDING:** Exposed to Rex Chex from 12/24/24 to 4/15/25.

COMMENTS: OCV'd. Incredible young female with a beau- COWBOY TUFF CHEX MATERNAL GREAT GRANDSIRE tiful lateral twisty horn set on pace to hit the 80" TTT mark very soon. She has a DEEP body, great conformation, and she gave us a beautiful heifer in 2024 that we are retaining. Vega Bae Bay's sire is a son of the legendary Drag Iron and the amazing 93" TTT RM Dixie PAT 567 to bring in Touchdown of RM. Her Dam is a granddaughter of the almost 107"TTT famous Cowboy Tuff Chex. "Help Yourself" as Eddie Wood would say and bring in some legendary genetics into your herd.

DRAG IRON - PATERNAL GRANDSIRE

RM DIXIE PAT 567 - PATERNAL GRANDAM

GF REX'S BAE BAY - DAM

REX CHEX - MATERNAL GRANDSIRE