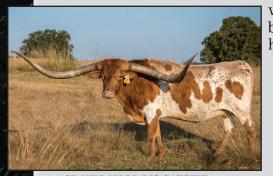

# **GF RETHA IY** TLBAA No. CI351016 P.H. No.: 127/22 DOB: 8/26/22

Consigned by Rex & Sherese Glendenning / Glendenning Farms

WS JAMAKIZM **DRAG IRON** SHINING VICTORY

**IRON YATES** 

GF HEAVY HITTER **GF AWESOME YATES** GF YUCCA FLOWER

HUNTS COMMAND RESPECT **IRON MIKE ST** HASHKNIFE

**GF HEY NINETEEN** 

GF G-MAN GF 19/1 SAFARI B 977

BREEDING: Exposed to Hubbells Dallas from 7/06/24 to 4/15/25

**COMMENTS:** OCV'd. A stunning, colorful young heifer who is coming 3 years old and has it all! Her sire is a Drag Iron son out of one of our all-time greatest cows, GF Awesome Yates, a beautiful and unforgettable female with 93" TTT. We were proud to bring her back into our program from the late, great Red McCombs 10 years ago after selling her to Red as a 2-year-old. Retha is bred to Hubbells Dallas, an exceptional son of Hubbells 20 Gauge, promising an exciting mating. Don't let this one get away.

DRAG IRON - PATERNAL GRANDSIRE

GF AWESOME YATES - PATERNAL GRANDDAM

IRON MIKE ST - MATERNAL GRANDSIF

**GF HEY NINETEEN** 

**GF G-MAN - MATERNAL GREAT GRANDSIRE** 