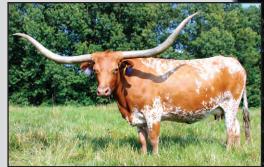

# **GF RETHA IY** TLBAA No. CI351016 P.H. No.: 127/22 DOB: 8/26/22

Consigned by Rex & Sherese Glendenning / Glendenning Farms

WS JAMAKIZM **DRAG IRON** SHINING VICTORY

**IRON YATES** 

GF HEAVY HITTER **GF AWESOME YATES** GF YUCCA FLOWER

HUNTS COMMAND RESPECT **IRON MIKE ST** HASHKNIFE

**GF HEY NINETEEN** 

GF G-MAN GF 19/1 SAFARI B 977

BREEDING: Exposed to Hubbells Dallas from 7/06/24 to 4/15/25

**COMMENTS:** OCV'd. A stunning, colorful young heifer who is coming 3 years old and has it all! Her sire is a Drag Iron son out of one of our all-time greatest cows, GF Awesome Yates, a beautiful and unforgettable female with 93" TTT. We were proud to bring her back into our program from the late, great Red McCombs 10 years ago after selling her to Red as a 2-year-old. Retha is bred to Hubbells Dallas, an exceptional son of Hubbells 20 Gauge, promising an exciting mating. Don't let this one get away.

DRAG IRON - PATERNAL GRANDSIRE

GF AWESOME YATES - PATERNAL GRANDDAM

IRON MIKE ST - MATERNAL GRANDSIF

**GF HEY NINETEEN** 

**GF G-MAN - MATERNAL GREAT GRANDSIRE** 