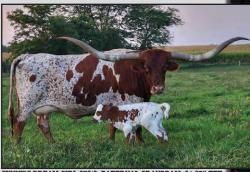

### **BAYOU ANNETTE**

TLBAA No. CAI293235 P.H. No.: 663 DOB: 2/23/15

Consigned by Aaron & Micah Landes / Landes Farms

PEACEMAKER 44

**COWBOY CHEX** 

**BL POCO BUENO** 

CV COWBOY CASANOVA

HUNTS COMMAND RESPECT

**SMOKY ROAN** 

SAW DUST

CONQUISTAROAN

**ACE'S LAWMAN** 

ACE'S DIXIE DANIELLE

**BAYOU ANN** 

COACH TOMMIE **BAYOU BLISS 524**BAYOU BLIZZARD

**BREEDING:** Sonogram P2 bred on 2-28-25 Al'ed to Warlock HR 9-18-24. Exposed to Ironman HR 11-1-24 to 2-26-25.

**COMMENTS:** OCV'd. Solid bodied Cowboy Casanova daughter, easy keeper. Raises nice beefy calves. We are retaining her 2024 BR Cracker Jack heifer. Annette has been exposed to Ironman HR who is pushing 90" TTT in his 3rd year and is by the 100" TTT Pacific Cowboy 40. This cross will produce one heck of a calf.