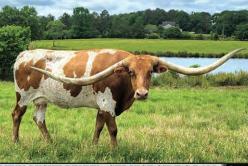

### **BAYOU ANNETTE**

TLBAA No. CAI293235 P.H. No.: 663 DOB: 2/23/15

Consigned by Aaron & Micah Landes / Landes Farms

PEACEMAKER 44

**COWBOY CHEX** 

**BL POCO BUENO** 

CV COWBOY CASANOVA

HUNTS COMMAND RESPECT

**SMOKY ROAN** 

SAW DUST

CONQUISTAROAN

**ACE'S LAWMAN** 

ACE'S DIXIE DANIELLE

**BAYOU ANN** 

COACH TOMMIE **BAYOU BLISS 524**BAYOU BLIZZARD

**BREEDING:** Sonogram P2 bred on 2-28-25 Al'ed to Warlock HR 9-18-24. Exposed to Ironman HR 11-1-24 to 2-26-25.

**COMMENTS:** OCV'd. Solid bodied Cowboy Casanova daughter, easy keeper. Raises nice beefy calves. We are retaining her 2024 BR Cracker Jack heifer. Annette has been exposed to Ironman HR who is pushing 90" TTT in his 3rd year and is by the 100" TTT Pacific Cowboy 40. This cross will produce one heck of a calf.

CV COWBOY CASANOVA - SIRE

IRONMAN HR - SERVICE SIRE

RC PACIFIC MERMAID - SERVICE SIRE GRANDDAM

HR SLAMS ROSE - SERVICE SIDE MATERNAL GREAT GRANDDAM

**COWBOY CHEX - GRANDSIRE** 