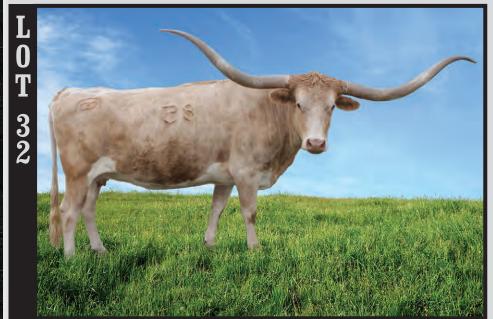

#### Dora Thompson / Sand Hills Ranch

(318) 872-6329 ★ echoofambush@aol.com Lots: 32, 49

#### SH CHERRY SATIN 85/9 TLBAA No. CI328553 P.H. No.: 85/9 DOB: 5/10/19

Consigned by Dora Thompson / Sand Hills Ranch

COWBOY UP CHEX EIGHT SECONDS CHEX

BL MAZUE 4

DH GIT'ER DONE

RED RIVER CHEX 791 **BL RED RIVER SATIN 066** BL SATIN

TOP CALIBER

LEE-LEE 2

FEISTY LEIGH

M ARROW CHERRY LEE

DIXIE HUNTER M ARROW CHERRY 3 CF27 LUKING

**BREEDING:** Exposed to SH Lucky Buffalo from 5/14/24 to 4/1/25.

**COMMENTS:** OCV'd. On December 11 SH Cherry Satin 85/9 palpated 6 months bred to SH Lucky Buffalo 100/5, so she will probably have a calf by him before Sale Date. SH Lucky Buffalo is a black, red and white paint grandson of LLL Lucky. She had a beautiful heifer by him in 2024 too old to leave at side for the sale, and we are very pleased with his calves. On Oct. 3 she measured 84-1/2" TTT. She has always been a favorite of mine because to me she has it all: the looks, horn and breeding that we are looking for.

SIRE DH GIT'ER DONE

DAM M ARROW CHERRY LEE

**MAY 14,2024 HEIFER CALF** 

BL RED RIVER SATIN 066 - GRANDDAM