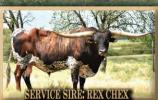

# GF VEGA BAE BAY TLBAA No. CI336746 P.H. No.: 120/20 DOB: 12/26/20

Consigned by Rex & Sherese Glendenning / Glendenning Farms

WS JAMAKIZM

**DRAG IRON** 

SHINING VICTORY

**EL CAMINO 92/17** 

TOUCHDOWN OF RM **RM DIXIE PAT 567** 

RM WIDE DIXIE

COWBOY TUFF CHEX

**REX CHEX** 

**RIO LEZAWE EOT 9E3** 

GF REX'S BAE BAY RC

GF G6

GF BAE BAY

GF BAYSTREET

**BREEDING:** Exposed to Rex Chex from 12/24/24 to 4/15/25.

COMMENTS: OCV'd. Incredible young female with a beau- COWBOY TUFF CHEX MATERNAL GREAT GRANDSIRE tiful lateral twisty horn set on pace to hit the 80" TTT mark very soon. She has a DEEP body, great conformation, and she gave us a beautiful heifer in 2024 that we are retaining. Vega Bae Bay's sire is a son of the legendary Drag Iron and the amazing 93" TTT RM Dixie PAT 567 to bring in Touchdown of RM. Her Dam is a granddaughter of the almost 107"TTT famous Cowboy Tuff Chex. "Help Yourself" as Eddie Wood would say and bring in some legendary genetics into your herd.

DRAG IRON - PATERNAL GRANDSIRE

RM DIXIE PAT 567 - PATERNAL GRANDAM

GF REX'S BAE BAY - DAM

REX CHEX - MATERNAL GRANDSIRE