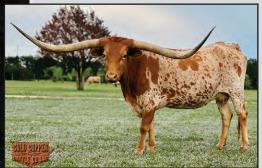

# See him at the sale! IROMMANIES

Projecting to be 100" like his sire!

88.375" TTT AT 36 MONTHS

DOB: 10/31/21
PACIFIC COWBOY 40 X HR IRON ROSE

SEMEN AVAILABLE

Bayou Annette

DOB: 2/23/15
CV COWBOY CASANOVA X BAYOU ANN
EXPOSED TO IRONMAN HR