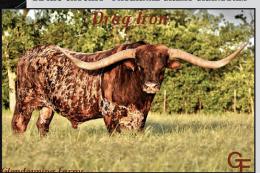

# TLBAA No. CI351279 P.H. No.: 18/23 DOB: 4/28/23 GIDGETS STAR HCL

Consigned by Mikeal & Brandi Beck / Holy Cow Longhorns

COWBOY CATCHIT CHEX - PATERNAL GRANDSIRE

RI. RIO CATCHIT - PATERNAL GREAT GRANDDAM

DRAG IRON - MATERNAL SIDE

WS JAMAKIZM - MATERNAL SIDE

HUBBELLS RIO GLORY - MATERNAL GRANDDAM

COWBOY CHEX
COWBOY CATCHIT CHEX
BL RIO CATCHIT

**HUBBELLS NORTH STAR** 

JP RIO GRANDE
HUBBELLS RIO GLORY

**HUBBELLS MORNING GLORY** 

SPIFFY IRON M3 METRO MUSK M3 TIA

M3 GIDGET

J.R. VALOR **M3 RETINA** J. R. REBA

BREEDING: Exposed to RR Red Dust from 11/15/24 to sale.

**COMMENTS:** OCV'd. Friendly heifer sired by Hubbells North Star, who is maternal brother to Hubbells 20 Gauge. His sire is Cowboy Catchit Chex whose dam is BL Rio Catchit. Her bottom side adds Drag Iron and WS Jamakizm. She sells exposed to RR Red Dust. He is the leader in consistent, early horn growth. He is the youngest bull to reach 80" and has sired 3 offspring that passed 70" at 36 months.