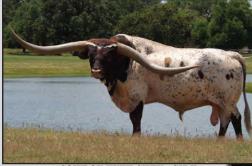

# GF VEGA BAE BAY TLBAA No. CI336746 P.H. No.: 120/20 DOB: 12/26/20

Consigned by Rex & Sherese Glendenning / Glendenning Farms

WS JAMAKIZM

**DRAG IRON** 

SHINING VICTORY

**EL CAMINO 92/17** 

TOUCHDOWN OF RM **RM DIXIE PAT 567** 

RM WIDE DIXIE

COWBOY TUFF CHEX

**REX CHEX** 

**RIO LEZAWE EOT 9E3** 

GF REX'S BAE BAY RC

GF G6

GF BAE BAY

GF BAYSTREET

**BREEDING:** Exposed to Rex Chex from 12/24/24 to 4/15/25.

COMMENTS: OCV'd. Incredible young female with a beau- COWBOY TUFF CHEX MATERNAL GREAT GRANDSIRE tiful lateral twisty horn set on pace to hit the 80" TTT mark very soon. She has a DEEP body, great conformation, and she gave us a beautiful heifer in 2024 that we are retaining. Vega Bae Bay's sire is a son of the legendary Drag Iron and the amazing 93" TTT RM Dixie PAT 567 to bring in Touchdown of RM. Her Dam is a granddaughter of the almost 107"TTT famous Cowboy Tuff Chex. "Help Yourself" as Eddie Wood would say and bring in some legendary genetics into your herd.

DRAG IRON - PATERNAL GRANDSIRE

RM DIXIE PAT 567 - PATERNAL GRANDAM

GF REX'S BAE BAY - DAM

REX CHEX - MATERNAL GRANDSIRE