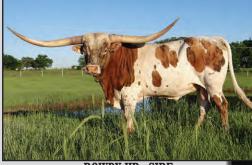

# GF VEGA BAE BAY TLBAA No. CI336746 P.H. No.: 120/20 DOB: 12/26/20

Consigned by Rex & Sherese Glendenning / Glendenning Farms

WS JAMAKIZM

**DRAG IRON** 

SHINING VICTORY

**EL CAMINO 92/17** 

TOUCHDOWN OF RM **RM DIXIE PAT 567** 

**BREEDING:** Exposed to Rex Chex from 12/24/24 to 4/15/25.

COMMENTS: OCV'd. Incredible young female with a beau- COWBOY TUFF CHEX MATERNAL GREAT GRANDSIRE tiful lateral twisty horn set on pace to hit the 80" TTT mark very soon. She has a DEEP body, great conformation, and she gave us a beautiful heifer in 2024 that we are retaining. Vega Bae Bay's sire is a son of the legendary Drag Iron and the amazing 93" TTT RM Dixie PAT 567 to bring in Touchdown of RM. Her Dam is a granddaughter of the almost 107"TTT famous Cowboy Tuff Chex. "Help Yourself" as Eddie Wood would say and bring in some legendary genetics into your herd.

DRAG IRON - PATERNAL GRANDSIRE

RM DIXIE PAT 567 - PATERNAL GRANDAM

GF REX'S BAE BAY - DAM

REX CHEX - MATERNAL GRANDSIRE