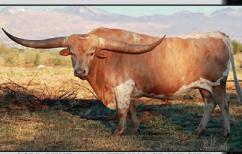

# GF VEGA BAE BAY TLBAA No. CI336746 P.H. No.: 120/20 DOB: 12/26/20

Consigned by Rex & Sherese Glendenning / Glendenning Farms

WS JAMAKIZM

**DRAG IRON** 

SHINING VICTORY

**EL CAMINO 92/17** 

TOUCHDOWN OF RM **RM DIXIE PAT 567** 

RM WIDE DIXIE

COWBOY TUFF CHEX

**REX CHEX** 

**RIO LEZAWE EOT 9E3** 

GF REX'S BAE BAY RC

GF G6

GF BAE BAY

GF BAYSTREET

**BREEDING:** Exposed to Rex Chex from 12/24/24 to 4/15/25.

COMMENTS: OCV'd. Incredible young female with a beau- COWBOY TUFF CHEX MATERNAL GREAT GRANDSIRE tiful lateral twisty horn set on pace to hit the 80" TTT mark very soon. She has a DEEP body, great conformation, and she gave us a beautiful heifer in 2024 that we are retaining. Vega Bae Bay's sire is a son of the legendary Drag Iron and the amazing 93" TTT RM Dixie PAT 567 to bring in Touchdown of RM. Her Dam is a granddaughter of the almost 107"TTT famous Cowboy Tuff Chex. "Help Yourself" as Eddie Wood would say and bring in some legendary genetics into your herd.