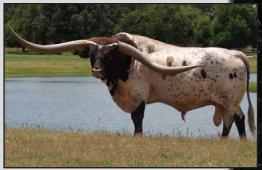

# **GF RETHA IY** TLBAA No. CI351016 P.H. No.: 127/22 DOB: 8/26/22

Consigned by Rex & Sherese Glendenning / Glendenning Farms

WS JAMAKIZM **DRAG IRON** SHINING VICTORY

**IRON YATES** 

GF HEAVY HITTER **GF AWESOME YATES** GF YUCCA FLOWER

HUNTS COMMAND RESPECT **IRON MIKE ST** HASHKNIFE

**GF HEY NINETEEN** 

GF G-MAN GF 19/1 SAFARI B 977

BREEDING: Exposed to Hubbells Dallas from 7/06/24 to 4/15/25

**COMMENTS:** OCV'd. A stunning, colorful young heifer who is coming 3 years old and has it all! Her sire is a Drag Iron son out of one of our all-time greatest cows, GF Awesome Yates, a beautiful and unforgettable female with 93" TTT. We were proud to bring her back into our program from the late, great Red McCombs 10 years ago after selling her to Red as a 2-year-old. Retha is bred to Hubbells Dallas, an exceptional son of Hubbells 20 Gauge, promising an exciting mating. Don't let this one get away.

DRAG IRON - PATERNAL GRANDSIRE

GF AWESOME YATES - PATERNAL GRANDDAM

IRON MIKE ST - MATERNAL GRANDSIF

**GF HEY NINETEEN** 

**GF G-MAN - MATERNAL GREAT GRANDSIRE** 