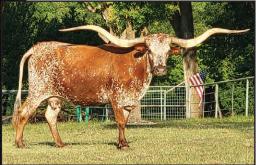

/24/24 to 8/9/24 and 11/17/24 to 1/15/25.

**COMMENTS:** OCV'd. Don't miss this Roan Beauty! Cha Cha is only 7 years old & her mother is Bob Loomis' elite cow BL Indian Dancer. Then with the famous 50-50 on her top side, just think of the genetic possibilities when pairing with your bull or A.I. selection. Cha Cha comes to town heavy bred, or with a 4F Indian Outlaw calf at side, which brings in another shot of BL Indian Dancer & CV Cowboy Casanova! One we will miss seeing around the pasture.



BL INDIAN DANCER - DAM



FIFTY-FIFTY BCB - GRANDSIRE



**COWBOY UP CHEX - GRANDSIRE** 



BL INDIAN GIRL - MATERNAL GRANDDAM



**4F INDIAN OUTLAW - SERVICE SIRE** 

### TLBAA No. CTI310630 P.H. No.: 923 DOB: 7/11/17 RM SPECIAL MELLOW 923

Consigned by Dale & Jennifer Hunt / Rockin' H Longhorns



RM MELLOW SPECKS PAT - SISTER



TOUCHDOWN RM - SIRE



HL MELLOW RED - DAM



EASY E - SERVICE SIRE



HORSESHOE J EMOJI - DAM TO EASY E



SUPERMAN
SUPER BOWL
BOUNCER BLEND

**TOUCHDOWN OF RM** 

VJ TOMMIE (AKA UNLIMITED)
UNCURLED
VJ CURLY'S GIRL

I'M A HOT SHOT TOO LUKE'S RED BULL ANNIE 823

**HL MELLOW RED** 

RUTLEDGE'S DINGER
RUTLEDGE'S MELLOW YELLOW
RUTLEDGE'S PRETTY WOMAN

**BREEDING:** Exposed to Easy E from 12/1/24 to 4/25/25. **COMMENTS:** OCV'd. Here is a Red McCombs branded.

**COMMENTS:** OCV'd. Here is a Red McCombs branded female to add to your herd. She is a full embryo sister to the RM Mellow Specks cow pictured on this page. She is some of the very best older proven genetics, mix that with the best of todays genetics and get a explosion!! She will be bred to the Jimmy