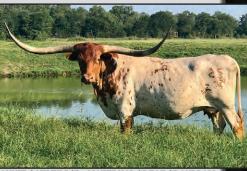

### **BAYOU ANNETTE**

TLBAA No. CAI293235 P.H. No.: 663 DOB: 2/23/15

Consigned by Aaron & Micah Landes / Landes Farms

PEACEMAKER 44

**COWBOY CHEX** 

**BL POCO BUENO** 

CV COWBOY CASANOVA

HUNTS COMMAND RESPECT

**SMOKY ROAN** 

SAW DUST

CONQUISTAROAN

**ACE'S LAWMAN** 

ACE'S DIXIE DANIELLE

**BAYOU ANN** 

COACH TOMMIE **BAYOU BLISS 524**BAYOU BLIZZARD

**BREEDING:** Sonogram P2 bred on 2-28-25 Al'ed to Warlock HR 9-18-24. Exposed to Ironman HR 11-1-24 to 2-26-25.

**COMMENTS:** OCV'd. Solid bodied Cowboy Casanova daughter, easy keeper. Raises nice beefy calves. We are retaining her 2024 BR Cracker Jack heifer. Annette has been exposed to Ironman HR who is pushing 90" TTT in his 3rd year and is by the 100" TTT Pacific Cowboy 40. This cross will produce one heck of a calf.