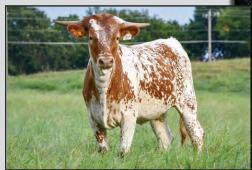

# GF VEGA BAE BAY TLBAA No. CI336746 P.H. No.: 120/20 DOB: 12/26/20

Consigned by Rex & Sherese Glendenning / Glendenning Farms

WS JAMAKIZM

**DRAG IRON** 

SHINING VICTORY

**EL CAMINO 92/17** 

TOUCHDOWN OF RM **RM DIXIE PAT 567** 

**BREEDING:** Exposed to Rex Chex from 12/24/24 to 4/15/25.

COMMENTS: OCV'd. Incredible young female with a beau- COWBOY TUFF CHEX MATERNAL GREAT GRANDSIRE tiful lateral twisty horn set on pace to hit the 80" TTT mark very soon. She has a DEEP body, great conformation, and she gave us a beautiful heifer in 2024 that we are retaining. Vega Bae Bay's sire is a son of the legendary Drag Iron and the amazing 93" TTT RM Dixie PAT 567 to bring in Touchdown of RM. Her Dam is a granddaughter of the almost 107"TTT famous Cowboy Tuff Chex. "Help Yourself" as Eddie Wood would say and bring in some legendary genetics into your herd.