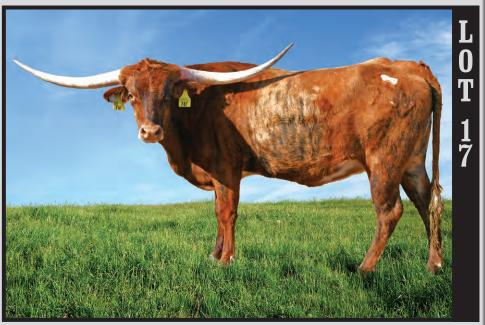

# **GF RETHA IY** TLBAA No. CI351016 P.H. No.: 127/22 DOB: 8/26/22

Consigned by Rex & Sherese Glendenning / Glendenning Farms

WS JAMAKIZM **DRAG IRON** SHINING VICTORY

**IRON YATES** 

GF HEAVY HITTER **GF AWESOME YATES** GF YUCCA FLOWER

HUNTS COMMAND RESPECT **IRON MIKE ST** HASHKNIFE

**GF HEY NINETEEN** 

GF G-MAN GF 19/1 SAFARI B 977

BREEDING: Exposed to Hubbells Dallas from 7/06/24 to 4/15/25

**COMMENTS:** OCV'd. A stunning, colorful young heifer who is coming 3 years old and has it all! Her sire is a Drag Iron son out of one of our all-time greatest cows, GF Awesome Yates, a beautiful and unforgettable female with 93" TTT. We were proud to bring her back into our program from the late, great Red McCombs 10 years ago after selling her to Red as a 2-year-old. Retha is bred to Hubbells Dallas, an exceptional son of Hubbells 20 Gauge, promising an exciting mating. Don't let this one get away.

DRAG IRON - PATERNAL GRANDSIRE

GF AWESOME YATES - PATERNAL GRANDDAM

IRON MIKE ST - MATERNAL GRANDSIF

**GF HEY NINETEEN** 

**GF G-MAN - MATERNAL GREAT GRANDSIRE** 