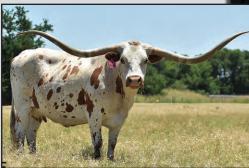

# **GF RETHA IY** TLBAA No. CI351016 P.H. No.: 127/22 DOB: 8/26/22

Consigned by Rex & Sherese Glendenning / Glendenning Farms

WS JAMAKIZM **DRAG IRON** SHINING VICTORY

**IRON YATES** 

GF HEAVY HITTER **GF AWESOME YATES** GF YUCCA FLOWER

HUNTS COMMAND RESPECT **IRON MIKE ST** HASHKNIFE

**GF HEY NINETEEN** 

GF G-MAN GF 19/1 SAFARI B 977

BREEDING: Exposed to Hubbells Dallas from 7/06/24 to 4/15/25

**COMMENTS:** OCV'd. A stunning, colorful young heifer who is coming 3 years old and has it all! Her sire is a Drag Iron son out of one of our all-time greatest cows, GF Awesome Yates, a beautiful and unforgettable female with 93" TTT. We were proud to bring her back into our program from the late, great Red McCombs 10 years ago after selling her to Red as a 2-year-old. Retha is bred to Hubbells Dallas, an exceptional son of Hubbells 20 Gauge, promising an exciting mating. Don't let this one get away.

DRAG IRON - PATERNAL GRANDSIRE

GF AWESOME YATES - PATERNAL GRANDDAM

IRON MIKE ST - MATERNAL GRANDSIF

**GF HEY NINETEEN** 

**GF G-MAN - MATERNAL GREAT GRANDSIRE** 