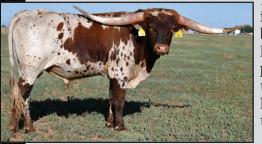

th a lot of potential measuring 64 3/8" at 28 months. She's out of our almost 85" RR Expedite FiFi that never fails to give a great calf, paired with a bull that has given us outstanding growth on every heifer he's produced, RR Swag Patrol. She comes bred to our bull Bank Roll BCR that is definitely not lacking in genetics, out of the legendary Fifty-Fifty BCB and HL Royal Rose who recently measured 92 inches.





RR SWAG PATROL / SIRE



SWEET RIVER QUEEN BCB / PATERNAL GRANDDAM



BANK ROLL BCR 055 / SERVICE SIRE



HL ROYAL ROSE / DAM OF SERVICE SIRE

# TLBAA No. CTI344673 P.H. No.: 747 DOB: 3/31/22 DB TINKERBELL

Consigned by Diamond B Longhorns / Diamond B Longhorns



BR JUNGLE JIM- SIRE



BL TINKER-DAM



TTT JAMMIN' JENNY- PATERNAL GRANDDAM



DELTA LUCKY ACE-MATERNAL GRANDSIRE



DB MAGNIFICENT- SERVICE SIRE



RHF SHARP SHOOTER

TCC HOUDINI

HR RIO ROSE

**BR JUNGLE JIM** 

WS JAMAKIZM
TTT JAMMIN' JENNY

HUNTS RESPECTED JENNY

LLL LUCKY **DELTA LUCKY ACE**LLL DELTA DAWN

**BL TINKER** 

M.C. BIG BEN
M.C. TRINKET
M.C. TESS

**BREEDING:** Confirmed Bred to DB Magnificent for an early 2025 calf.

**COMMENTS:** OCV'd. Tinkerbell is a standout in the pasture with her unique brindle pattern. She is sired by the 100 plus inch BR Jungle Jim, bringing in one of the best females in the breed, TTT Jammin' Jenny. Bottom side brings in the genetic minds of Bob Loomis and Brian and Mary Stahl. Tinkerbell has a horn set that is headed the perfect direction as she is rolling backwards to continue that ever so desired lateral twist. She comes bred to DB Magnificent, a young bull