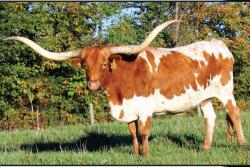

# See him at the sale! IROMMANIES

Projecting to be 100" like his sire!

88.375" TTT AT 36 MONTHS

DOB: 10/31/21
PACIFIC COWBOY 40 X HR IRON ROSE

SEMEN AVAILABLE

Bayou Annette

DOB: 2/23/15
CV COWBOY CASANOVA X BAYOU ANN
EXPOSED TO IRONMAN HR

Aaron Micah & Blaine Landes 660-973-2996 www.landesfarmsmo.com