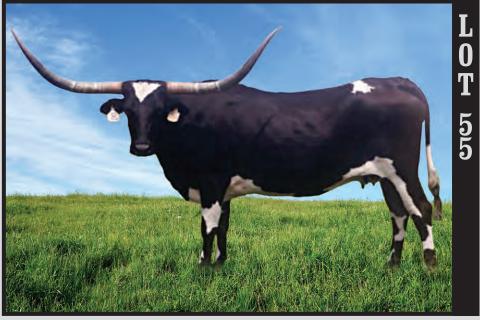

#### **Crown Creek Cattle**

(817) 915-0348 ★ crowncreekcattle@gmail.com Lots: 55

### TLBAA No. CI291241 P.H. No.: 74 DOB: 9/10/14 RML SMOKIN HOT SAFARI

Consigned by Crown Creek Cattle / Crown Creek Cattle

HEIFER CALF AT SIDE BY BOOGEYMAN

**GRANDE SAFARI CHEX - SIRE** 

HUBBELLS CROWN BOOGEYMAN SIRE OF CALF

**HUBBELLS 20 GAUGE - SERVICE SIRE** 

J.R. GRAND SLAM JP RIO GRANDE

TX W LUCKY LADY

#### GRANDE SAFARI CHEX

**BL NIGHT CHEX NIGHT SAFARI BL833** SAFARI B 1677

NITROUS OXIDE

KCCI HERO

**K2 REQUEST HEIRESS** 

RML SAN ANTONIO ROSE

PALIDIN WIREGRASS AMBROSIA TOO HORSE HEAD AMBROSIA

**BREEDING:** Heifer calf at side born 10/21/24 by Hubbells Crown Boogeyman. Exposed to Hubbells 20 Gauge from 12/01/24 to sale date.

**COMMENTS:** OCV'd. Beautiful big bodied, black and white female who has a very unique color pattern that makes her stand apart from the entire herd. She is a consistent producer, presents a great demeanor and has an allaround natural motherly instinct. Given JP Rio Grande and BL Night Chex is in her pedigree, you can't go wrong with adding this female to your herd.