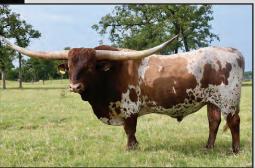

# LOT 12

IRON YATES X GF HEY NINETEEN EXPOSED TO HUBBELLS DALLAS

Hunts Command Respect x Hashknife

WS Jamakizm x Shining Victory

Hubbells 20 Gauge X Hubbells Rio Trio

Breeding Excellence Along The Shawnee Trail Since 1984