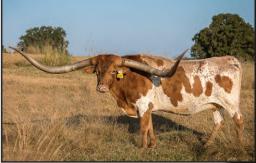

# LOT 12

IRON YATES X GF HEY NINETEEN EXPOSED TO HUBBELLS DALLAS

Hunts Command Respect x Hashknife

WS Jamakizm x Shining Victory

Hubbells 20 Gauge X Hubbells Rio Trio

Breeding Excellence Along The Shawnee Trail Since 1984

# **GF RETHA IY** TLBAA No. CI351016 P.H. No.: 127/22 DOB: 8/26/22

Consigned by Rex & Sherese Glendenning / Glendenning Farms

WS JAMAKIZM **DRAG IRON** SHINING VICTORY

**IRON YATES** 

GF HEAVY HITTER **GF AWESOME YATES** GF YUCCA FLOWER

HUNTS COMMAND RESPECT **IRON MIKE ST** HASHKNIFE

**GF HEY NINETEEN** 

GF G-MAN GF 19/1 SAFARI B 977

BREEDING: Exposed to Hubbells Dallas from 7/06/24 to 4/15/25

**COMMENTS:** OCV'd. A stunning, colorful young heifer who is coming 3 years old and has it all! Her sire is a Drag Iron son out of one of our all-time greatest cows, GF Awesome Yates, a beautiful and unforgettable female with 93" TTT. We were proud to bring her back into our program from the late, great Red McCombs 10 years ago after selling her to Red as a 2-year-old. Retha is bred to Hubbells Dallas, an exceptional son of Hubbells 20 Gauge, promising an exciting mating. Don't let this one get away.

DRAG IRON - PATERNAL GRANDSIRE

GF AWESOME YATES - PATERNAL GRANDDAM

IRON MIKE ST - MATERNAL GRANDSIF

**GF HEY NINETEEN** 

**GF G-MAN - MATERNAL GREAT GRANDSIRE** 