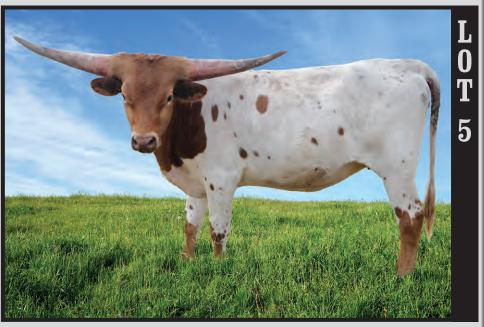

# TLBAA No. CI351047 P.H. No.: 323 DOB: 7/18/23 BCR CANDY JAM 323

Consigned by Bill and Suzanne Torkildsen / Bull Creek Longhorns

BCR REBEL WOMAN 045- DAM

BR CRACKERJACK - SIRE

HR REBEL BAYOU- GRANDDAM

BCR TRUE COUNTRY GIRL- MATERNAL SISTER TO DAM

RINGA DINGER

**BCR REBEL WOMAN 045** 

REBEL HR

HR REBEL BAYOU

**BAYOU STAR 590** 

**BREEDING:** Not exposed.

**COMMENTS:** OCV'd. Honey of a heifer. She is a sweet natured, easy to work heifer. Measures 50" @ 15 mo. She has good feet. Very nice conformation and a ton of horn for her age. Her dam is a 84" 4-year-old. Her sire is over 93" and almost a ton. She is a big bodied, balanced gal and will make a great cow.