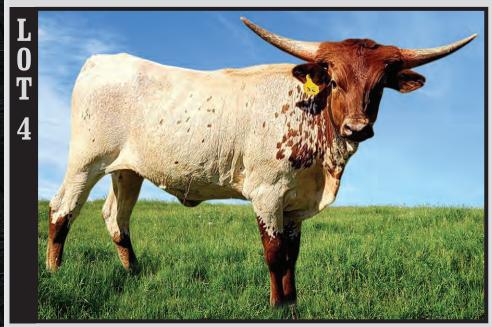

#### Mikeal & Brandi Beck / Holy Cow Longhorns

(817) 905-7994 ★ beckmd7@yahoo.com Lots: 4, 6, 7, 8, 9, 10, 22, 34, 48, 54

# DILLINGER JAZZED UP HCL TLBAA No. CI351281 P.H. No.: 33/3 DOB: 8/18/23 Consigned by Mikeal & Brandi Beck / Holy Cow Longhorns

COWBOY TUFF CHEX

M.C. HANGIN' TUFF

M.C. ROZALYN

**DILLINGER CHEX** 

COWBOY TUFF CHEX

**BL DAZZLE** 

BL SWAHILI

RR ESCONDIDO RED 260

RR RED DUST

RR STAR DUST

**DUSTY JAZZED UP HCL** 

BANDERA CHEX

JAZZY BCB

WHISTLE ME DIXIE BCB

**BREEDING:** Announced at sale.

**COMMENTS:** OCV'd. Her sire is a son of M.C. Hangin' Tuff. Her dam is BL Dazzle out of BL Swahili, out of BL Safari Sue, out of Night Safari BL. That is a powerhouse line of females. Thats 2x Cowboy Tuff Chex and BL Rio Catchit. On the bottom side you have RR Red Dust, the best early horn growth bull in the breed, along with Rutledges Miss Dixie, Poco Lady BL, and Bandera Chex. She measured over 40" at 13 months. Breeding info updated at sale.