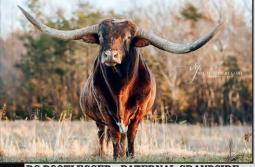

**BAYOU ANN** 

COACH TOMMIE **BAYOU BLISS 524**BAYOU BLIZZARD

**BREEDING:** Sonogram P2 bred on 2-28-25 Al'ed to Warlock HR 9-18-24. Exposed to Ironman HR 11-1-24 to 2-26-25.

**COMMENTS:** OCV'd. Solid bodied Cowboy Casanova daughter, easy keeper. Raises nice beefy calves. We are retaining her 2024 BR Cracker Jack heifer. Annette has been exposed to Ironman HR who is pushing 90" TTT in his 3rd year and is by the 100" TTT Pacific Cowboy 40. This cross will produce one heck of a calf.



CV COWBOY CASANOVA - SIRE



IRONMAN HR - SERVICE SIRE



RC PACIFIC MERMAID - SERVICE SIRE GRANDDAM



HR SLAMS ROSE - SERVICE SIDE MATERNAL GREAT GRANDDAM



**COWBOY CHEX - GRANDSIRE** 

# SH RUNNING ROYAL 115/8 Consigned by Dale & Jennifer Hunt / Rockin' H Longhorns



LL CROWN MOONSHINE 34/4 - SIRE



RC BOOTLEGGER - PATERNAL GRANDSIRE



WS JAMAKIZM - GREAT GRANDSIRE



SHADOW JUBILEE - GREAT-GRANDDAM



**DH HIRED HAND - SERVICE SIRE** 



WS JAMAKIZM

#### RC BOOTLEGGER

CROWNS ROYAL DARLING

#### LL CROWN MOONSHINE 34/4

**ZEUS EOT 9E5** 

#### LL APHRODITE

LEZAWE EOT 10E4

#### SHADOWIZM

#### TRIAL RUN

SHADOW JUBILEE

#### **JTW RUNNIN REBA 74**

BARBICON CHEX HL RAMBLIN REBA SH RAMBLIN ROAN

**BREEDING:** Exposed to DH Hired Hand from 6/1/24 to 9/1/24.

**COMMENTS:** OCV'd. How about adding a beautiful brindle and white female to your herd. On her top side she is a daughter of the 90 plus inch LL Crown Moonshine bull and on the bottom she goes back to the 90 plus inch blue roan Shadow Jubilee cow!! She is confirmed bred to the undefeated bull DH Hired Hand for a spring calf.