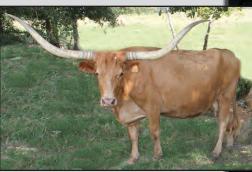

CHEX

BL MAZUE 4

DH GIT'ER DONE

RED RIVER CHEX 791 **BL RED RIVER SATIN 066** BL SATIN

TOP CALIBER

LEE-LEE 2

FEISTY LEIGH

M ARROW CHERRY LEE

DIXIE HUNTER M ARROW CHERRY 3 CF27 LUKING

**BREEDING:** Exposed to SH Lucky Buffalo from 5/14/24 to 4/1/25.

**COMMENTS:** OCV'd. On December 11 SH Cherry Satin 85/9 palpated 6 months bred to SH Lucky Buffalo 100/5, so she will probably have a calf by him before Sale Date. SH Lucky Buffalo is a black, red and white paint grandson of LLL Lucky. She had a beautiful heifer by him in 2024 too old to leave at side for the sale, and we are very pleased with his calves. On Oct. 3 she measured 84-1/2" TTT. She has always been a favorite of mine because to me she has it all: the looks, horn and breeding that we are looking for.



SIRE DH GIT'ER DONE



DAM M ARROW CHERRY LEE





**MAY 14,2024 HEIFER CALF** 



BL RED RIVER SATIN 066 - GRANDDAM

### TLBAA No. CI327510 P.H. No.: 80 DOB: 9/13/20 BL MATTIE

Consigned by Pam and Bob Loomis / Loomis Ranch



**COWBOY CATCHIT CHEX - SIRE** 



BL MONICA SUE - DAM



BL RIO CATCHIT - GRANDDAM



**COWBOY TUFF CHEX - GRANDSIRE** 



BL LADY GRATE 982 - GRANDDAM



PEACEMAKER 44

**COWBOY CHEX** 

BL POCO BUENO

**COWBOY CATCHIT CHEX** 

JP RIO GRANDE

**BL RIO CATCHIT** 

**BL CATCHIT** 

COWBOY CHEX
COWBOY TUFF CHEX
BL RIO CATCHIT

**BL MONICA SUE** 

JP RIO GRANDE **BL LADY GRATE 982**LADY MONIKA BL

**BREEDING:** Exposed to PCC Cactus Jack from 6/1/24 to 9/1/24; HL Jango 12/1/24 to 3/1/25.

**COMMENTS:** OCV'd. A very pretty Cowboy Chatchit Chex daughter. Her dam is the Monika family that h