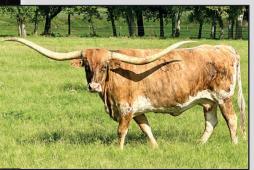

# LOT 12

IRON YATES X GF HEY NINETEEN EXPOSED TO HUBBELLS DALLAS

Hunts Command Respect x Hashknife

WS Jamakizm x Shining Victory

Hubbells 20 Gauge X Hubbells Rio Trio

Breeding Excellence Along The Shawnee Trail Since 1984

# **GF RETHA IY** TLBAA No. CI351016 P.H. No.: 127/22 DOB: 8/26/22

Consigned by Rex & Sherese Glendenning / Glendenning Farms

WS JAMAKIZM **DRAG IRON** SHINING VICTORY

**IRON YATES** 

GF HEAVY HITTER **GF AWESOME YATES** GF YUCCA FLOWER

HUNTS COMMAND RESPECT **IRON MIKE ST** HASHKNIFE

**GF HEY NINETEEN** 

GF G-MAN GF 19/1 SAFARI B 977

BREEDING: Exposed to Hubbells Dallas from 7/06/24 to 4/15/25

**COMMENTS:** OCV'd. A stunning, colorful young heifer who is coming 3 years old and has it all! Her sire is a Drag Iron son out of one of our all-time greatest cows, GF Awesome Yates, a beautiful and unforgettable female with 93" TTT. We were proud to bring her back into our program from the late, great Red McCombs 10 years ago after selling her to Red as a 2-year-old. Retha is bred to Hubbells Dallas, an exceptional son of Hubbells 20 Gauge, promising an exciting mating. Don't let this one get away.

DRAG IRON - PATERNAL GRANDSIRE

GF AWESOME YATES - PATERNAL GRANDDAM

IRON MIKE ST - MATERNAL GRANDSIF

**GF HEY NINETEEN** 

**GF G-MAN - MATERNAL GREAT GRANDSIRE** 