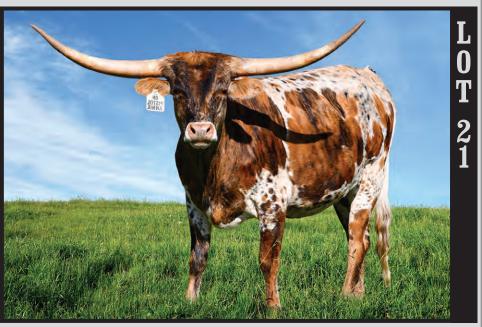

# LOT 12

IRON YATES X GF HEY NINETEEN EXPOSED TO HUBBELLS DALLAS

Hunts Command Respect x Hashknife

WS Jamakizm x Shining Victory

Hubbells 20 Gauge X Hubbells Rio Trio

Breeding Excellence Along The Shawnee Trail Since 1984

# **GF RETHA IY** TLBAA No. CI351016 P.H. No.: 127/22 DOB: 8/26/22

Consigned by Rex & Sherese Glendenning / Glendenning Farms

WS JAMAKIZM **DRAG IRON** SHINING VICTORY

**IRON YATES** 

GF HEAVY HITTER **GF AWESOME YATES** GF YUCCA FLOWER

HUNTS COMMAND RESPECT **IRON MIKE ST** HASHKNIFE

**GF HEY NINETEEN** 

GF G-MAN GF 19/1 SAFARI B 977

BREEDING: Exposed to Hubbells Dallas from 7/06/24 to 4/15/25

**COMMENTS:** OCV'd. A stunning, colorful young heifer who is coming 3 years old and has it all! Her sire is a Drag Iron son out of one of our all-time greatest cows, GF Awesome Yates, a beautiful and unforgettable female with 93" TTT. We were proud to bring her back into our program from the late, great Red McCombs 10 years ago after selling her to Red as a 2-year-old. Retha is bred to Hubbells Dallas, an exceptional son of Hubbells 20 Gauge, promising an exciting mating. Don't let this one get away.

DRAG IRON - PATERNAL GRANDSIRE

GF AWESOME YATES - PATERNAL GRANDDAM

IRON MIKE ST - MATERNAL GRANDSIF

**GF HEY NINETEEN** 

**GF G-MAN - MATERNAL GREAT GRANDSIRE** 