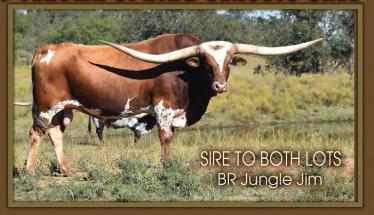

# TLBAA No. CTI344678 P.H. No.: 752 DOB: 8/3/22 DB SHADY LADY

Consigned by Diamond B Longhorns / Diamond B Longhorns

**BR JUNGLE JIM-SIRE** 

LAZY J'S SINISTER-DAM

FIFTY SHADES DARKER-MATERNAL GRANDSIRE

TTT JAMMIN' JENNY-PATERNAL GRANDDAM

LAZYJ'S BOWHUNTER LAZYJ'S TWISTED SISTER LAZYJ'S JUST SILK

**BREEDING:** Confirmed bred to DB Magnificent for an early 2025 calf.

**COMMENTS:** OCV'd. DNA on file. Shady Lady has a pedigree stacked with producers including BR Jungle Jim, Vanilla Milkshake, 50 Shades Darker, Fifty-Fifty BCB, TTT Jammin' Jenny, and WS Jamakizm. Her maternal line is one that is slower maturing, giving her the ability to peak later and continue growing. She sports a nice lateral horn set with a backwards twist. Shady Lady is bred to DB Magnificent, a young bull that has been throwing lots of color and flash on his calves. Shady Lady checks lots of boxes starting with her awesome dun color and stacked pedigree, she is a female that can complement any program in the industry.

# TLBAA No. CTI344673 P.H. No.: 747 DOB: 3/31/22 DB TINKERBELL

Consigned by Diamond B Longhorns / Diamond B Longhorns

BR JUNGLE JIM- SIRE

BL TINKER-DAM

TTT JAMMIN' JENNY- PATERNAL GRANDDAM

DELTA LUCKY ACE-MATERNAL GRANDSIRE

**BL TINKER** 

M.C. BIG BEN
M.C. TRINKET
M.C. TESS

**BREEDING:** Confirmed Bred to DB Magnificent for an early 2025 calf.

**COMMENTS:** OCV'd. Tinkerbell is a standout in the pasture with her unique brindle pattern. She is sired by the 100 plus inch BR Jungle Jim, bringing in one of the best females in the breed, TTT Jammin' Jenny. Bottom side brings in the genetic minds of Bob Loomis and Brian and Mary Stahl. Tinkerbell has a horn set that is headed the perfect direction as she is rolling backwards to continue that ever so desired lateral twist. She comes bred to DB Magnificent, a young bull that should go into the 90's tip to tip and has been throwing lots of flash on his calves.