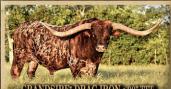

# GF VEGA BAE BAY TLBAA No. CI336746 P.H. No.: 120/20 DOB: 12/26/20

Consigned by Rex & Sherese Glendenning / Glendenning Farms

WS JAMAKIZM

**DRAG IRON** 

SHINING VICTORY

**EL CAMINO 92/17** 

TOUCHDOWN OF RM **RM DIXIE PAT 567** 

RM WIDE DIXIE

COWBOY TUFF CHEX

**REX CHEX** 

**RIO LEZAWE EOT 9E3** 

GF REX'S BAE BAY RC

GF G6

GF BAE BAY

GF BAYSTREET

**BREEDING:** Exposed to Rex Chex from 12/24/24 to 4/15/25.

COMMENTS: OCV'd. Incredible young female with a beau- COWBOY TUFF CHEX MATERNAL GREAT GRANDSIRE tiful lateral twisty horn set on pace to hit the 80" TTT mark very soon. She has a DEEP body, great conformation, and she gave us a beautiful heifer in 2024 that we are retaining. Vega Bae Bay's sire is a son of the legendary Drag Iron and the amazing 93" TTT RM Dixie PAT 567 to bring in Touchdown of RM. Her Dam is a granddaughter of the almost 107"TTT famous Cowboy Tuff Chex. "Help Yourself" as Eddie Wood would say and bring in some legendary genetics into your herd.

DRAG IRON - PATERNAL GRANDSIRE

RM DIXIE PAT 567 - PATERNAL GRANDAM

GF REX'S BAE BAY - DAM

REX CHEX - MATERNAL GRANDSIRE