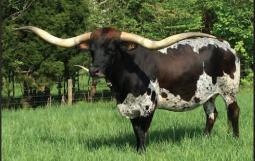

### **BAYOU ANNETTE**

TLBAA No. CAI293235 P.H. No.: 663 DOB: 2/23/15

Consigned by Aaron & Micah Landes / Landes Farms

PEACEMAKER 44

**COWBOY CHEX** 

**BL POCO BUENO** 

CV COWBOY CASANOVA

HUNTS COMMAND RESPECT

**SMOKY ROAN** 

SAW DUST

CONQUISTAROAN

**ACE'S LAWMAN** 

ACE'S DIXIE DANIELLE

**BAYOU ANN** 

COACH TOMMIE **BAYOU BLISS 524**BAYOU BLIZZARD

**BREEDING:** Sonogram P2 bred on 2-28-25 Al'ed to Warlock HR 9-18-24. Exposed to Ironman HR 11-1-24 to 2-26-25.

**COMMENTS:** OCV'd. Solid bodied Cowboy Casanova daughter, easy keeper. Raises nice beefy calves. We are retaining her 2024 BR Cracker Jack heifer. Annette has been exposed to Ironman HR who is pushing 90" TTT in his 3rd year and is by the 100" TTT Pacific Cowboy 40. This cross will produce one heck of a calf.

CV COWBOY CASANOVA - SIRE

IRONMAN HR - SERVICE SIRE

RC PACIFIC MERMAID - SERVICE SIRE GRANDDAM

HR SLAMS ROSE - SERVICE SIDE MATERNAL GREAT GRANDDAM

**COWBOY CHEX - GRANDSIRE** 