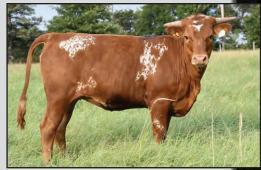

### **BAYOU ANNETTE**

TLBAA No. CAI293235 P.H. No.: 663 DOB: 2/23/15

Consigned by Aaron & Micah Landes / Landes Farms

PEACEMAKER 44

**COWBOY CHEX** 

**BL POCO BUENO** 

CV COWBOY CASANOVA

HUNTS COMMAND RESPECT

**COMMENTS:** OCV'd. Solid bodied Cowboy Casanova daughter, easy keeper. Raises nice beefy calves. We are retaining her 2024 BR Cracker Jack heifer. Annette has been exposed to Ironman HR who is pushing 90" TTT in his 3rd year and is by the 100" TTT Pacific Cowboy 40. This cross will produce one heck of a calf.