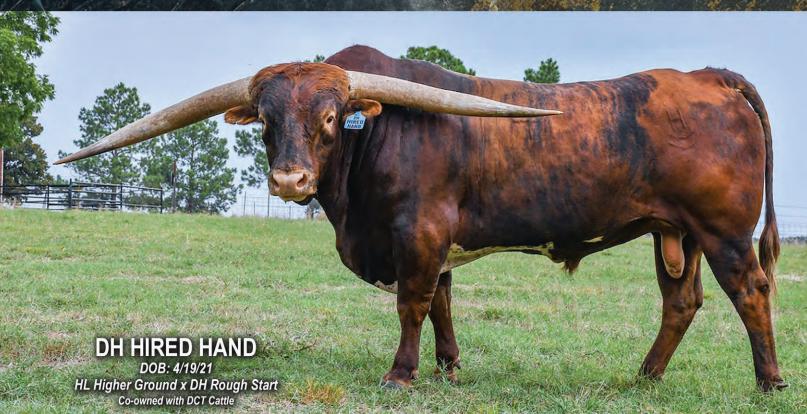

# DH HIRED HAND SEMEN

Consigned by Dale & Jennifer Hunt / Rockin' H Longhorns

L O T 2

**AUSTIN TEXA 260** 

WS VINDICATOR

WS SUN STAR

**HL HIGHER GROUND** 

JP RIO GRANDE
HORSESHOE J IMPORTANT

HORSEHOE J FANCY PANTS

COWBOY CATCHIT CHEX

**VOODOO COWBOY** 

HORSESHOE J JAMBOREE

**DH ROUGH START** 

AF GUN SLINGER **AF OPEN KERRI**JBM PLAYFUL EDNA

**COMMENTS:** 5 straws of conventional semen

TLBAA No. BI103016 P.H. No.: 114 DOB: 4/19/21

HORSESHOE J IMPORTANT - GRANDDAM

HL ASPEN - DAUGHTER

**DH SURE BET - DAUGHTER** 

**DH HIGH SOCIETY - DAUGHTER** 

DH ROSIE - DAUGHTER