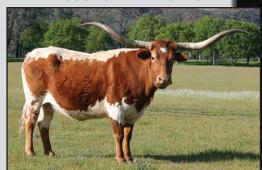

# LOT 20 GF VEGA BAE BAY

DOB: 12/26/20 GF EL CAMINO X GF REX'S BAE BAY RC BRED TO REX CHEX

GRANDDAM; RM DIXIE PAT 567 • 93.25" TTT

Cowboy Tuff Chex x Rio Lezawe EOT 9E3

# GF VEGA BAE BAY TLBAA No. CI336746 P.H. No.: 120/20 DOB: 12/26/20

Consigned by Rex & Sherese Glendenning / Glendenning Farms

WS JAMAKIZM

**DRAG IRON** 

SHINING VICTORY

**EL CAMINO 92/17** 

TOUCHDOWN OF RM **RM DIXIE PAT 567** 

RM WIDE DIXIE

COWBOY TUFF CHEX

**REX CHEX** 

**RIO LEZAWE EOT 9E3** 

GF REX'S BAE BAY RC

GF G6

GF BAE BAY

GF BAYSTREET

**BREEDING:** Exposed to Rex Chex from 12/24/24 to 4/15/25.

COMMENTS: OCV'd. Incredible young female with a beau- COWBOY TUFF CHEX MATERNAL GREAT GRANDSIRE tiful lateral twisty horn set on pace to hit the 80" TTT mark very soon. She has a DEEP body, great conformation, and she gave us a beautiful heifer in 2024 that we are retaining. Vega Bae Bay's sire is a son of the legendary Drag Iron and the amazing 93" TTT RM Dixie PAT 567 to bring in Touchdown of RM. Her Dam is a granddaughter of the almost 107"TTT famous Cowboy Tuff Chex. "Help Yourself" as Eddie Wood would say and bring in some legendary genetics into your herd.

DRAG IRON - PATERNAL GRANDSIRE

RM DIXIE PAT 567 - PATERNAL GRANDAM

GF REX'S BAE BAY - DAM

REX CHEX - MATERNAL GRANDSIRE