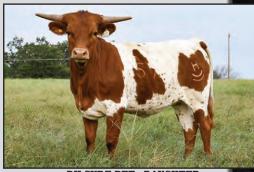

### TLBAA No. CI332768 P.H. No.: 1021 DOB: 10/2/21 RL TRUED UP GRACIE

Consigned by Jarrad & Kristy Ramsey / Ramsey Longhorns

**DUNN WILDFIRE - SERVICE SIRE** 

**DUNN LUCKY PENNY - SERVICE SIRE'S DAM** 

TRUED UP BCR - SIRE

ECR TRUE TO TRADITION - PATERNAL GRANDDAM

**BCR FROSTY GRACE - DAM** 

**COWBOY CHEX** COWBOY TUFF CHEX **BL RIO CATCHIT** 

TRUED UP BCR 646

JULIO VIXEN ECR ECR TRUE TO TRADITION ECR HOUSTON TARI

JP RIO GRANDE LT RIO GRANDE 103 LITTLE TARI

**BCR FROSTY GRACE 550** 

STAR REGARD 927 REGARDED GRACE RC AMAZING GRACE

BREEDING: Exposed to Dunn Wildfire 4/26/24 to 9/28/24. **COMMENTS:** OCV'd. Gracie is an amazing heifer that is tall, long and was 60" TTT at 2 with a ton of total horn. She

is confirmed pregnant to Dunn Wildfire who is adding lots of lateral horn and great body conformation. Dunn Wildfire is a son of the 107"+ Dunn Lucky Penny & Investment.

Should be an interesting calf!!