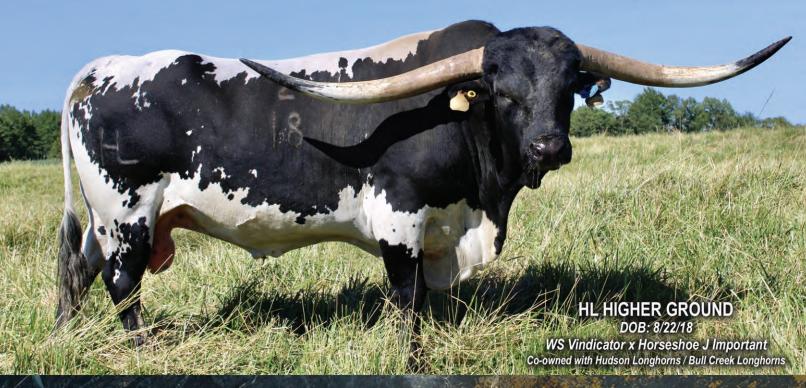

# TLBAA No. BTI96820 P.H. No.: 2/18 DOB: 8/22/18 HL HIGHER GROUND SEMEN

Consigned by Dale & Jennifer Hunt / Rockin' H Longhorns

**HORSESHOE J IMPORTANT - DAM** 

WS SUNSTAR - GRANDAM

HORSESHOE J JOURNEY- MATERNAL SISTER

DH MISS TEXOMA- DAUGHTER

WS JAMAKIZM

**AUSTIN TEXA 260** 

ECR ETERNAL TARI 206

WS VINDICATOR

TEJAS STAR

WS SUN STAR

WS SUN RISE

J.R. GRAND SLAM

JP RIO GRANDE

TX W LUCKY LADY

HORSESHOE J IMPORTANT

PEACEMAKER 44

HORSEHOE J FANCY PANTS

FIELD TEST

**COMMENTS:** 5 straws of Conventional semen.

HORSESHOE J IMPORTANT - GRANDDAM

HL ASPEN - DAUGHTER

**DH SURE BET - DAUGHTER** 

**DH HIGH SOCIETY - DAUGHTER** 

DH ROSIE - DAUGHTER