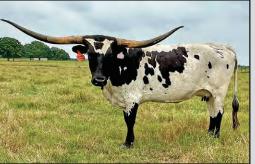

colorful young heifer who is coming 3 years old and has it all! Her sire is a Drag Iron son out of one of our all-time greatest cows, GF Awesome Yates, a beautiful and unforgettable female with 93" TTT. We were proud to bring her back into our program from the late, great Red McCombs 10 years ago after selling her to Red as a 2-year-old. Retha is bred to Hubbells Dallas, an exceptional son of Hubbells 20 Gauge, promising an exciting mating. Don't let this one get away.



DRAG IRON - PATERNAL GRANDSIRE



GF AWESOME YATES - PATERNAL GRANDDAM



IRON MIKE ST - MATERNAL GRANDSIF



**GF HEY NINETEEN** 



**GF G-MAN - MATERNAL GREAT GRANDSIRE** 

# TLBAA No. CTI344678 P.H. No.: 752 DOB: 8/3/22 DB SHADY LADY

Consigned by Diamond B Longhorns / Diamond B Longhorns



**BR JUNGLE JIM-SIRE** 



LAZY J'S SINISTER-DAM



FIFTY SHADES DARKER-MATERNAL GRANDSIRE



TTT JAMMIN' JENNY-PATERNAL GRANDDAM



DB MAGNIFICENT-SERVICE SIRE



RHF SHARP SHOOTER TCC HOUDINI

HR RIO ROSE

**BR JUNGLE JIM** 

WS JAMAKIZM TTT JAMMIN' JENNY

**HUNTS RESPECTED JENNY** 

FIFTY-FIFTY BCB FIFTY SHADES DARKER MILKSHAKES MCFLURY

LAZYJ'S SINISTER

LAZYJ'S BOWHUNTER LAZYJ'S TWISTED SISTER LAZYJ'S JUST SILK

**BREEDING:** Confirmed bred to DB Magnificent for an early 2025 calf.

**COMMENTS:** OCV'd. DNA on file. Shady Lady has a pedigree stacked with producers including BR Jungle Jim, Vanilla Milkshake, 50 Shades Darker, Fifty-Fifty BCB, TTT Jammin' Jenny, and WS Jamakizm. Her maternal line is one that is slower maturing, giving her the ability to peak later and continue growing. She sports a nice lateral