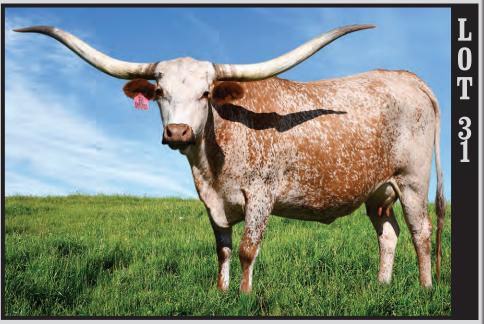

#### Dale & Jennifer Hunt / Rockin H Longhorns

(402) 214-4851 ★ dhunt@werner.com Lots: 1, 2, 15, 18, 21, 28, 31, 36, 39, 46, 51, 53

# TLBAA No. CI339214 P.H. No.: 24 DOB: 6/8/22 DH ROWDY'S JAM

Consigned by Dale & Jennifer Hunt / Rockin' H Longhorns

ROWDY HR - SIRE

DH JAKE'S COWGIRL - DAM

DH MISS JAKE - GRANDDAM

JAMAKIZM'S ALPHIE - FULL SISTER TO DH MISS JAKE

**EASY E - SERVICE SIRE** 

**GUNMAN** J.R. GRAND SLAM

J.R. SEQUENTIAL

**ROWDY HR** 

SHADOWIZM LLL ROSEMARY

EOT SENSOR'S KIM

COWBOY UP CHEX EIGHT SECONDS CHEX BL MAZUE 4

DH JAKE'S COWGIRL

WS JAMAKIZM DH MISS JAKE

DP ALPHIE'S ACE

**BREEDING:** Exposed to Easy E from 12/1/24 to 4/24/25. **COMMENTS:** OCV'd. Here is a daughter of the two-time bull of the year Rowdy HR, out of a daughter of DH Miss Jake. Miss Jake is a full sister to Jamakizm's Alphie, one of the premier females in the breed. DH Rowdy's Jam's full sister, DH Rowdy's Cowgirl, is the dam to the heifer, M7 Higher Rowdy girl, that Wayne and Joanna Manning won several futurities with then sold for \$40k at the Legacy. We are keeping a heifer out of her as a replacement. She will be bred to the Jimmy Jones bred bull Easy E for a fall calf