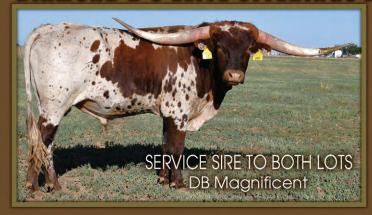

DB MAGNIFICENT-SERVICE SIRE

RHF SHARP SHOOTER TCC HOUDINI

HR RIO ROSE

**BR JUNGLE JIM** 

WS JAMAKIZM TTT JAMMIN' JENNY

**HUNTS RESPECTED JENNY** 

FIFTY-FIFTY BCB FIFTY SHADES DARKER MILKSHAKES MCFLURY

LAZYJ'S SINISTER

LAZYJ'S BOWHUNTER LAZYJ'S TWISTED SISTER LAZYJ'S JUST SILK

**BREEDING:** Confirmed bred to DB Magnificent for an early 2025 calf.

**COMMENTS:** OCV'd. DNA on file. Shady Lady has a pedigree stacked with producers including BR Jungle Jim, Vanilla Milkshake, 50 Shades Darker, Fifty-Fifty BCB, TTT Jammin' Jenny, and WS Jamakizm. Her maternal line is one that is slower maturing, giving her the ability to peak later and continue growing. She sports a nice lateral horn set with a backwards twist. Shady Lady is bred to DB Magnificent, a young bull that has been throwing lots of color and flash on his calves. Shady Lady checks lots of boxes starting with her awesome dun color and stacked pedigree, she is a female that can complement any program in the industry.

DB MAGNIFICENT- SERVICE SIRE

RHF SHARP SHOOTER

TCC HOUDINI

HR RIO ROSE

**BR JUNGLE JIM** 

WS JAMAKIZM
TTT JAMMIN' JENNY

HUNTS RESPECTED JENNY

LLL LUCKY **DELTA LUCKY ACE**LLL DELTA DAWN

**BL TINKER** 

M.C. BIG BEN
M.C. TRINKET
M.C. TESS

**BREEDING:** Confirmed Bred to DB Magnificent for an early 2025 calf.

**COMMENTS:** OCV'd. Tinkerbell is a standout in the pasture with her unique brindle pattern. She is sired by the 100 plus inch BR Jungle Jim, bringing in one of the best females in the breed, TTT Jammin' Jenny. Bottom side brings in the genetic minds of Bob Loomis and Brian and Mary Stahl. Tinkerbell has a horn set that is headed the perfect direction as she is rolling backwards to continue that ever so desired lateral twist. She comes bred to DB Magnificent, a young bull that should go into the 90's tip to tip and has been throwing lots of flash on his calves.