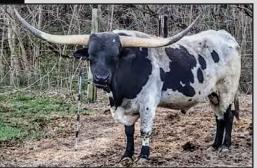

# GF VEGA BAE BAY TLBAA No. CI336746 P.H. No.: 120/20 DOB: 12/26/20

Consigned by Rex & Sherese Glendenning / Glendenning Farms

WS JAMAKIZM

**DRAG IRON** 

SHINING VICTORY

**EL CAMINO 92/17** 

TOUCHDOWN OF RM **RM DIXIE PAT 567** 

RM WIDE DIXIE

COWBOY TUFF CHEX

**REX CHEX** 

**RIO LEZAWE EOT 9E3** 

GF REX'S BAE BAY RC

GF G6

GF BAE BAY

GF BAYSTREET

**BREEDING:** Exposed to Rex Chex from 12/24/24 to 4/15/25.

COMMENTS: OCV'd. Incredible young female with a beau- COWBOY TUFF CHEX MATERNAL GREAT GRANDSIRE tiful lateral twisty horn set on pace to hit the 80" TTT mark very soon. She has a DEEP body, great conformation, and she gave us a beautiful heifer in 2024 that we are retaining. Vega Bae Bay's sire is a son of the legendary Drag Iron and the amazing 93" TTT RM Dixie PAT 567 to bring in Touchdown of RM. Her Dam is a granddaughter of the almost 107"TTT famous Cowboy Tuff Chex. "Help Yourself" as Eddie Wood would say and bring in some legendary genetics into your herd.

DRAG IRON - PATERNAL GRANDSIRE

RM DIXIE PAT 567 - PATERNAL GRANDAM

GF REX'S BAE BAY - DAM

REX CHEX - MATERNAL GRANDSIRE