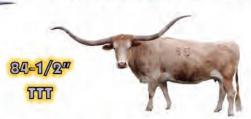

#### SH CHERRY SATIN 85/9 TLBAA No. CI328553 P.H. No.: 85/9 DOB: 5/10/19

Consigned by Dora Thompson / Sand Hills Ranch

COWBOY UP CHEX EIGHT SECONDS CHEX

BL MAZUE 4

DH GIT'ER DONE

RED RIVER CHEX 791 **BL RED RIVER SATIN 066** BL SATIN

TOP CALIBER

LEE-LEE 2

FEISTY LEIGH

M ARROW CHERRY LEE

DIXIE HUNTER M ARROW CHERRY 3 CF27 LUKING

**BREEDING:** Exposed to SH Lucky Buffalo from 5/14/24 to 4/1/25.

**COMMENTS:** OCV'd. On December 11 SH Cherry Satin 85/9 palpated 6 months bred to SH Lucky Buffalo 100/5, so she will probably have a calf by him before Sale Date. SH Lucky Buffalo is a black, red and white paint grandson of LLL Lucky. She had a beautiful heifer by him in 2024 too old to leave at side for the sale, and we are very pleased with his calves. On Oct. 3 she measured 84-1/2" TTT. She has always been a favorite of mine because to me she has it all: the looks, horn and breeding that we are looking for.