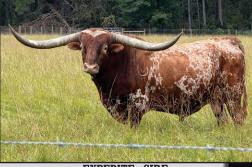

# LOT 20 GF VEGA BAE BAY

DOB: 12/26/20 GF EL CAMINO X GF REX'S BAE BAY RC BRED TO REX CHEX

GRANDDAM; RM DIXIE PAT 567 • 93.25" TTT

Cowboy Tuff Chex x Rio Lezawe EOT 9E3

# GF VEGA BAE BAY TLBAA No. CI336746 P.H. No.: 120/20 DOB: 12/26/20

Consigned by Rex & Sherese Glendenning / Glendenning Farms

WS JAMAKIZM

**DRAG IRON** 

SHINING VICTORY

**EL CAMINO 92/17** 

TOUCHDOWN OF RM **RM DIXIE PAT 567** 

**BREEDING:** Exposed to Rex Chex from 12/24/24 to 4/15/25.

COMMENTS: OCV'd. Incredible young female with a beau- COWBOY TUFF CHEX MATERNAL GREAT GRANDSIRE tiful lateral twisty horn set on pace to hit the 80" TTT mark very soon. She has a DEEP body, great conformation, and she gave us a beautiful heifer in 2024 that we are retaining. Vega Bae Bay's sire is a son of the legendary Drag Iron and the amazing 93" TTT RM Dixie PAT 567 to bring in Touchdown of RM. Her Dam is a granddaughter of the almost 107"TTT famous Cowboy Tuff Chex. "Help Yourself" as Eddie Wood would say and bring in some legendary genetics into your herd.