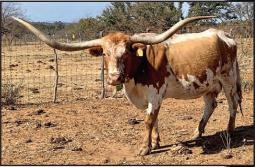

# **GF RETHA IY** TLBAA No. CI351016 P.H. No.: 127/22 DOB: 8/26/22

Consigned by Rex & Sherese Glendenning / Glendenning Farms

WS JAMAKIZM **DRAG IRON** SHINING VICTORY

**IRON YATES** 

GF HEAVY HITTER **GF AWESOME YATES** GF YUCCA FLOWER

HUNTS COMMAND RESPECT **IRON MIKE ST** HASHKNIFE

**GF HEY NINETEEN** 

GF G-MAN GF 19/1 SAFARI B 977

BREEDING: Exposed to Hubbells Dallas from 7/06/24 to 4/15/25

**COMMENTS:** OCV'd. A stunning, colorful young heifer who is coming 3 years old and has it all! Her sire is a Drag Iron son out of one of our all-time greatest cows, GF Awesome Yates, a beautiful and unforgettable female with 93" TTT. We were proud to bring her back into our program from the late, great Red McCombs 10 years ago after selling her to Red as a 2-year-old. Retha is bred to Hubbells Dallas, an exceptional son of Hubbells 20 Gauge, promising an exciting mating. Don't let this one get away.

DRAG IRON - PATERNAL GRANDSIRE

GF AWESOME YATES - PATERNAL GRANDDAM

IRON MIKE ST - MATERNAL GRANDSIF

**GF HEY NINETEEN** 

**GF G-MAN - MATERNAL GREAT GRANDSIRE** 