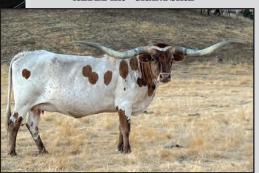

# LOT 20 GF VEGA BAE BAY

DOB: 12/26/20 GF EL CAMINO X GF REX'S BAE BAY RC BRED TO REX CHEX

GRANDDAM; RM DIXIE PAT 567 • 93.25" TTT

Cowboy Tuff Chex x Rio Lezawe EOT 9E3

# GF VEGA BAE BAY TLBAA No. CI336746 P.H. No.: 120/20 DOB: 12/26/20

Consigned by Rex & Sherese Glendenning / Glendenning Farms

WS JAMAKIZM

**DRAG IRON** 

SHINING VICTORY

**EL CAMINO 92/17** 

TOUCHDOWN OF RM **RM DIXIE PAT 567** 

RM WIDE DIXIE

COWBOY TUFF CHEX

**REX CHEX** 

**RIO LEZAWE EOT 9E3** 

GF REX'S BAE BAY RC

GF G6

GF BAE BAY

GF BAYSTREET

**BREEDING:** Exposed to Rex Chex from 12/24/24 to 4/15/25.

COMMENTS: OCV'd. Incredible young female with a beau- COWBOY TUFF CHEX MATERNAL GREAT GRANDSIRE tiful lateral twisty horn set on pace to hit the 80" TTT mark very soon. She has a DEEP body, great conformation, and she gave us a beautiful heifer in 2024 that we are retaining. Vega Bae Bay's sire is a son of the legendary Drag Iron and the amazing 93" TTT RM Dixie PAT 567 to bring in Touchdown of RM. Her Dam is a granddaughter of the almost 107"TTT famous Cowboy Tuff Chex. "Help Yourself" as Eddie Wood would say and bring in some legendary genetics into your herd.

DRAG IRON - PATERNAL GRANDSIRE

RM DIXIE PAT 567 - PATERNAL GRANDAM

GF REX'S BAE BAY - DAM

REX CHEX - MATERNAL GRANDSIRE