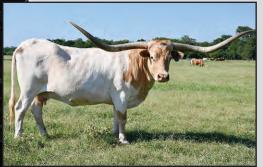

to 4/24/25.

**COMMENTS:** OCV'd. If you like twist this is your lot!!! She is going to be a carbon copy of her triple twist dam pictured on this page. Her powerful pedigree includes the great Rebel HR, 90 inch MC Pistol Annie, 90 plus inch HR Slams Rose, Big Red HR and a double shot of LLL Rosemary. We are keeping her fall HL Higher Ground heifer and selling her bred to the jimmy Jones bull Easy E for a fall calf.



SMOKIN GUN CHEX - SIRE



M.C.PISTOL ANNIE - GRANDDAM



HR REDS LARISA - DAM



BIG RED HR - GRANDSIRE



**EASY E - SERVICE SIRE** 

# TLBAA No. CI336856 P.H. No.: 207 DOB: 2/18/22 BCR SMOKY 207

Consigned by Bill and Suzanne Torkildsen / Bull Creek Longhorns



WS VINDICATOR - SIRE



**BCR MISS KITTY 423 - DAM** 



LLL MONEA GRANDDAM



SOLID GROUND BCR - SIRE TO CALF



HR SLAMS ROSE- GRANDDAM TO CALF



WS JAMAKIZM

#### **AUSTIN TEXA 260**

ECR ETERNAL TARI 206

#### WS VINDICATOR

TEJAS STAR

#### WS SUN STAR

WS SUN RISE

#### **HOUSTON SOLUTION 111**

#### **DESPERADO ECR**

ECR ALAMO ROSE

#### **BCR MISS KITTY 423**

**GUN SMOKE** 

#### LLL MONEA

J. R. MORA

**BREEDING:** Exposed to Solid Ground BCR 11/11/24 thru 4/1/24.

**COMMENTS:** OCV'd. Very well put together young cow that gave us a heifer as her first calf. Smoky is sweet, has good feet, good udder and did a great job with her calf. She is being exposed back to Solid Ground our Slams Rose son. She has an excellent genetic package and is a solid cow.

# GF VEGA BAE BAY TLBAA No. CI336746 P.H. No.: 120/20 DOB: 12/26/20

Consigned by Rex & Sherese Glendenning / Glendenning Farms



WS JAMA