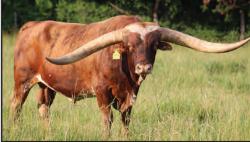

# See him at the sale! IROMMANIES

Projecting to be 100" like his sire!

88.375" TTT AT 36 MONTHS

DOB: 10/31/21
PACIFIC COWBOY 40 X HR IRON ROSE

SEMEN AVAILABLE

Bayou Annette

DOB: 2/23/15
CV COWBOY CASANOVA X BAYOU ANN
EXPOSED TO IRONMAN HR

Aaron Micah & Blaine Landes 660-973-2996 www.landesfarmsmo.com