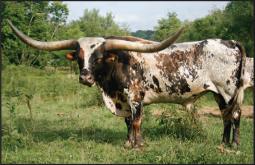

ear.

### **BAYOU ANNETTE**

TLBAA No. CAI293235 P.H. No.: 663 DOB: 2/23/15

Consigned by Aaron & Micah Landes / Landes Farms



PEACEMAKER 44

**COWBOY CHEX** 

**BL POCO BUENO** 

CV COWBOY CASANOVA

HUNTS COMMAND RESPECT

**SMOKY ROAN** 

SAW DUST

CONQUISTAROAN

**ACE'S LAWMAN** 

ACE'S DIXIE DANIELLE

**BAYOU ANN** 

COACH TOMMIE **BAYOU BLISS 524**BAYOU BLIZZARD

**BREEDING:** Sonogram P2 bred on 2-28-25 Al'ed to Warlock HR 9-18-24. Exposed to Ironman HR 11-1-24 to 2-26-25.

**COMMENTS:** OCV'd. Solid bodied Cowboy Casanova daughter, easy keeper. Raises nice beefy calves. We are retaining her 2024 BR Cracker Jack heifer. Annette has been exposed to Ironman HR who is pushing 90" TTT in his 3rd year and is by the 100" TTT Pacific Cowboy 40. This cross will produce one heck of a calf.



CV COWBOY CASANOVA - SIRE



IRONMAN HR - SERVICE SIRE



RC PACIFIC MERMAID - SERVICE SIRE GRANDDAM



HR SLAMS ROSE - SERVICE SIDE MATERNAL GREAT GRANDDAM



**COWBOY CHEX - GRANDSIRE** 

# SH RUNNING ROYAL 115/8 Consigned by Dale & Jennifer Hunt / Rockin' H Longhorns



LL CROWN MOONSHINE 34/4 - SIRE



RC BOOTLEGGER - PATERNAL GRANDSIRE



WS JAMAKIZM - GREAT GRANDSIRE



SHADOW JUBILEE - GREAT-GRANDDAM



**DH HIRED HAND - SERVICE SIRE** 



WS JAMAKIZM

#### RC BOOTLEGGER

CROWNS ROYAL DARLING

#### LL CROWN MOONSHINE 34/4

**ZEUS EOT 9E5** 

#### LL APHRODITE

LEZAWE EOT 10E4

#### SHADOWIZM

#### TRIAL RUN

SHADOW JUBILEE

#### **JTW RUNNIN REBA 74**

BARBICON CHEX HL RAMBLIN REBA SH RAMBLIN ROAN

**BREEDING:** Exposed to DH Hired Hand from 6/1/24 to 9/1/24.

**COMMENTS:** OCV'd.