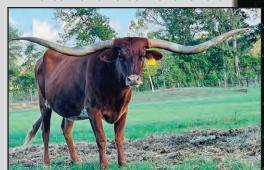

# DILLINGER JAZZED UP HCL TLBAA No. CI351281 P.H. No.: 33/3 DOB: 8/18/23 Consigned by Mikeal & Brandi Beck / Holy Cow Longhorns

COWBOY TUFF CHEX

M.C. HANGIN' TUFF

M.C. ROZALYN

**DILLINGER CHEX** 

COWBOY TUFF CHEX

**BL DAZZLE** 

BL SWAHILI

RR ESCONDIDO RED 260

RR RED DUST

RR STAR DUST

**DUSTY JAZZED UP HCL** 

BANDERA CHEX

JAZZY BCB

WHISTLE ME DIXIE BCB

**BREEDING:** Announced at sale.

**COMMENTS:** OCV'd. Her sire is a son of M.C. Hangin' Tuff. Her dam is BL Dazzle out of BL Swahili, out of BL Safari Sue, out of Night Safari BL. That is a powerhouse line of females. Thats 2x Cowboy Tuff Chex and BL Rio Catchit. On the bottom side you have RR Red Dust, the best early horn growth bull in the breed, along with Rutledges Miss Dixie, Poco Lady BL, and Bandera Chex. She measured over 40" at 13 months. Breeding info updated at sale.