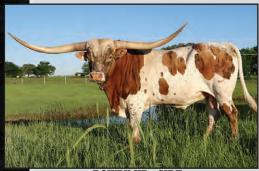

Pea is a beautiful young brindle female that will have her first calf by Dunn Wildfire before the sale. She is a lover that will follow you all around the pasture and will eat cubes from your hand. You can even scratch her head and back. Her horns have recently begun to tip over and she is bred to a bull with low swooping horns that is producing daughters that look just like his dam, the 107"+ Dunn Lucky Penny. This should be a great pairing and package for any breeding program!



**DUNN WILDFIRE - SERVICE SIRE** 



DUNN LUCKY PENNY - SERVICE SIRE'S DAM



SAFARI TUFF SRC - SIRE



SAFARI'S JOAN ELSA SRC - PATERNAL GRANDDAM



**COWBOY TUFF CHEX - PATERNAL GRANDSIRE** 

# TLBAA No. CI339214 P.H. No.: 24 DOB: 6/8/22 DH ROWDY'S JAM

Consigned by Dale & Jennifer Hunt / Rockin' H Longhorns



ROWDY HR - SIRE



DH JAKE'S COWGIRL - DAM



DH MISS JAKE - GRANDDAM



JAMAKIZM'S ALPHIE - FULL SISTER TO DH MISS JAKE



**EASY E - SERVICE SIRE** 



**GUNMAN** J.R. GRAND SLAM

J.R. SEQUENTIAL

**ROWDY HR** 

SHADOWIZM LLL ROSEMARY

EOT SENSOR'S KIM

COWBOY UP CHEX EIGHT SECONDS CHEX BL MAZUE 4

DH JAKE'S COWGIRL

WS JAMAKIZM DH MISS JAKE

DP ALPHIE'S ACE

**BREEDING:** Exposed to Easy E from 12/1/24 to 4/24/25. **COMMENTS:** OCV'd. Here is a daughter of the two-time bull of the year Rowdy HR, out of a daughter of DH Miss Jake. Miss Jake is a full sister to Jamakizm's Alphie, one of the premier females in the breed. DH Rowdy's Jam's full sister, DH Rowdy's Cowgirl, is the dam to the heifer, M7 Higher Rowdy girl, that Wayne and Joanna Manning won several futurities with then sold for