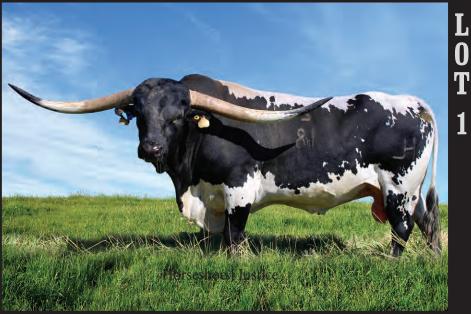

# TLBAA No. BTI96820 P.H. No.: 2/18 DOB: 8/22/18 HL HIGHER GROUND SEMEN

Consigned by Dale & Jennifer Hunt / Rockin' H Longhorns

**HORSESHOE J IMPORTANT - DAM** 

WS SUNSTAR - GRANDAM

HORSESHOE J JOURNEY- MATERNAL SISTER

DH MISS TEXOMA- DAUGHTER

WS JAMAKIZM

**AUSTIN TEXA 260** 

ECR ETERNAL TARI 206

WS VINDICATOR

TEJAS STAR

WS SUN STAR

WS SUN RISE

J.R. GRAND SLAM

JP RIO GRANDE

TX W LUCKY LADY

HORSESHOE J IMPORTANT

PEACEMAKER 44

HORSEHOE J FANCY PANTS

FIELD TEST

**COMMENTS:** 5 straws of Conventional semen.