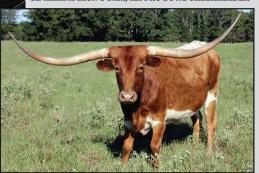

CV'd. Pretty brindle cow that produces brindle. All her calves have been brindle by 3 different bulls. I am watching her last bull calf by HL Omaha. She is a granddaughter of Cowboy Catchit Chex. Her top side gives you BL Rio Catchit, Texana Van Horne, and Delta Van Horne. She is blood test bred to Black Market C&B. Study his pedigree. Updated pregnancy at sale.



**COWBOY CATCHIT CHEX - PATERNAL GRANDSIRE** 



BL RIO CATCHIT - PATERNAL GREAT GRANDDAM



TEXANA VAN HORNE- PATERNAL GREAT GRANDDAM



HUNTS COMMAND RESPECT - MATERNAL GREAT GRANDSIRE



**DELTA VAN HORNE - PATERNAL SIDE** 

### TLBAA No. CI317409 P.H. No.: 6/8 DOB: 1/2/18 SH ARIANA IRON 6/8

Consigned by Dora Thompson / Sand Hills Ranch



SH ARIANA IRON'S SIRE, GUN LEE ZEE.



SH ARIANA IRON'S DAM, RR PRO BOWL CHEERLEADER



DAM OF GUN LEE ZEE. ARIANA LEIGH



**HEIFER CALF OF SH ARIANA IRON 6/8** 



SIRE OF BULL CALF AT SIDE, DAUNTLESS LAND MAN



SUPER BOWL

SUPER LEE

T. Y. GUN FROST

**GUN LEE ZEE SH 58/2** 

ZD KELLY

ARIANA LEIGH

STARBRIGHT LEIGH (CF1)

WS JAMAKIZM

**DRAG IRON** 

SHINING VICTORY

RR PRO BOWL CHEERLEADER

DEIGO'S INVESTMENT ASOCL DEIGO'S LADY EMPRESS GJ MISS CULPEPER

BREEDING: Bull calf at side born 9/23/24 by Dauntless Land Man. Exposed to Premier Pipeline from 9/23/24 to 4/12/25.

**COMMENTS:** OCV'd. SH Ariana Iron 6/8 is a beautiful twisty, flat horned daughter of Gun Lee Zee (Gun Lee Zee was over 90-1/2" TTT when we lost him). Her dam is a good Drag Iron daughter. Her bull calf at side is a son of Dauntless Land Man, who is a brindle Tejas Meteorite son and his dam, Rio Beauti