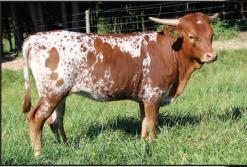

### TLBAA No. CI329821 P.H. No.: 121 DOB: 1/18/21 RL COWGIRL WINNIE

Consigned by Jarrad & Kristy Ramsey / Ramsey Longhorns

**DUNN WILDFIRE - SERVICE SIRE** 

DUNN LUCKY PENNY - SERVICE SIRE'S DAM

WINNIE - SIRE

**COWBOY TUFF CHEX - PATERNAL GRANDSIRE** 

SUGAR N FIRE - SERVICE SIRE DAUGHTER

**COWBOY CHEX COWBOY TUFF CHEX BL RIO CATCHIT** 

**WINNIE 41/14** 

**GUN SMOKE** LLL LEWEZE'S 7E5 EOT CHERRYPICKER'S LEWEZE

PEACEMAKER 44 COWBOY CHEX **BL POCO BUENO** 

COWGIRL CAROL SJ

**OVERHEAD** HL OVER FULL FULL OF IT

BREEDING: Exposed to Dunn Wildfire 4/26/24 to 9/28/24. **COMMENTS:** OCV'd. If you like beautiful brindle cows with twisty horns, then Cowgirl Winnie is for you! Her whole maternal line are very feminine, correct, twisty horn cows. We are excited to see the calf she is carrying by Dunn Wildfire! He is really producing tons of lateral horn on very smooth & correct offspring. Dunn Wildfire is a son of the 107+" Dunn Lucky Penny & Investment and we are just now starting to see a few of his offspring or cows bred to him being offered at public auction. He is going to be a hot item after everyone starts seeing his production. Cowgirl Winnie is easy to work and a good mama!