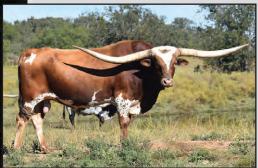

# LOT 20 GF VEGA BAE BAY

DOB: 12/26/20 GF EL CAMINO X GF REX'S BAE BAY RC BRED TO REX CHEX

GRANDDAM; RM DIXIE PAT 567 • 93.25" TTT

Cowboy Tuff Chex x Rio Lezawe EOT 9E3

# GF VEGA BAE BAY TLBAA No. CI336746 P.H. No.: 120/20 DOB: 12/26/20

Consigned by Rex & Sherese Glendenning / Glendenning Farms

WS JAMAKIZM

**DRAG IRON** 

SHINING VICTORY

**EL CAMINO 92/17** 

TOUCHDOWN OF RM **RM DIXIE PAT 567** 

**BREEDING:** Exposed to Rex Chex from 12/24/24 to 4/15/25.

COMMENTS: OCV'd. Incredible young female with a beau- COWBOY TUFF CHEX MATERNAL GREAT GRANDSIRE tiful lateral twisty horn set on pace to hit the 80" TTT mark very soon. She has a DEEP body, great conformation, and she gave us a beautiful heifer in 2024 that we are retaining. Vega Bae Bay's sire is a son of the legendary Drag Iron and the amazing 93" TTT RM Dixie PAT 567 to bring in Touchdown of RM. Her Dam is a granddaughter of the almost 107"TTT famous Cowboy Tuff Chex. "Help Yourself" as Eddie Wood would say and bring in some legendary genetics into your herd.

DRAG IRON - PATERNAL GRANDSIRE

RM DIXIE PAT 567 - PATERNAL GRANDAM

GF REX'S BAE BAY - DAM

REX CHEX - MATERNAL GRANDSIRE