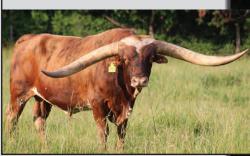

# See him at the sale! IROMMANIES

Projecting to be 100" like his sire!

88.375" TTT AT 36 MONTHS

DOB: 10/31/21
PACIFIC COWBOY 40 X HR IRON ROSE

SEMEN AVAILABLE

Bayou Annette

DOB: 2/23/15
CV COWBOY CASANOVA X BAYOU ANN
EXPOSED TO IRONMAN HR

Aaron Micah & Blaine Landes 660-973-2996 www.landesfarmsmo.com