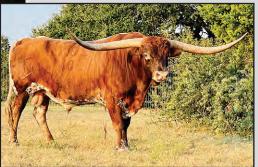

### **BAYOU ANNETTE**

TLBAA No. CAI293235 P.H. No.: 663 DOB: 2/23/15

Consigned by Aaron & Micah Landes / Landes Farms

PEACEMAKER 44

**COWBOY CHEX** 

**BL POCO BUENO** 

CV COWBOY CASANOVA

HUNTS COMMAND RESPECT

**SMOKY ROAN** 

SAW DUST

CONQUISTAROAN

**ACE'S LAWMAN** 

ACE'S DIXIE DANIELLE

**BAYOU ANN** 

COACH TOMMIE **BAYOU BLISS 524**BAYOU BLIZZARD

**BREEDING:** Sonogram P2 bred on 2-28-25 Al'ed to Warlock HR 9-18-24. Exposed to Ironman HR 11-1-24 to 2-26-25.

**COMMENTS:** OCV'd. Solid bodied Cowboy Casanova daughter, easy keeper. Raises nice beefy calves. We are retaining her 2024 BR Cracker Jack heifer. Annette has been exposed to Ironman HR who is pushing 90" TTT in his 3rd year and is by the 100" TTT Pacific Cowboy 40. This cross will produce one heck of a calf.

CV COWBOY CASANOVA - SIRE

IRONMAN HR - SERVICE SIRE

RC PACIFIC MERMAID - SERVICE SIRE GRANDDAM

HR SLAMS ROSE - SERVICE SIDE MATERNAL GREAT GRANDDAM

**COWBOY CHEX - GRANDSIRE** 