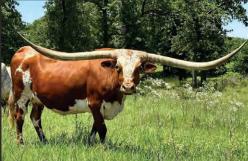

### **BAYOU ANNETTE**

TLBAA No. CAI293235 P.H. No.: 663 DOB: 2/23/15

Consigned by Aaron & Micah Landes / Landes Farms

PEACEMAKER 44

**COWBOY CHEX** 

**BL POCO BUENO** 

CV COWBOY CASANOVA

HUNTS COMMAND RESPECT

**SMOKY ROAN** 

SAW DUST

CONQUISTAROAN

**ACE'S LAWMAN** 

ACE'S DIXIE DANIELLE

**BAYOU ANN** 

COACH TOMMIE **BAYOU BLISS 524**BAYOU BLIZZARD

**BREEDING:** Sonogram P2 bred on 2-28-25 Al'ed to Warlock HR 9-18-24. Exposed to Ironman HR 11-1-24 to 2-26-25.

**COMMENTS:** OCV'd. Solid bodied Cowboy Casanova daughter, easy keeper. Raises nice beefy calves. We are retaining her 2024 BR Cracker Jack heifer. Annette has been exposed to Ironman HR who is pushing 90" TTT in his 3rd year and is by the 100" TTT Pacific Cowboy 40. This cross will produce one heck of a calf.

CV COWBOY CASANOVA - SIRE

IRONMAN HR - SERVICE SIRE

RC PACIFIC MERMAID - SERVICE SIRE GRANDDAM

HR SLAMS ROSE - SERVICE SIDE MATERNAL GREAT GRANDDAM

**COWBOY CHEX - GRANDSIRE** 