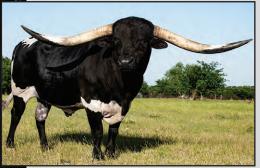

DY HR

ATR ROWDY ROSE

PC MISS DIXIE CLASSIC

**BREEDING:** Announced at sale.

**COMMENTS:** OCV'd. Speckeled heifer by DH High Stakes, a son of HL Higher Ground. This adds Fifty-Fifty BCB, WS Vindicator, Horseshoe J Important, Poco Lady Bl, LLL Rosemary, and WS Sun Star. Her bottom side adds Rowdy HR, LLLL Rosemary again, Cowboy Tuff Chex, Field of Pearls, and BL Rio Catchit. Stacked with greats on both sides of the pedigree. She is calm and friendly. Updated pregnancy at sale.





**DH HIGH STAKES - SIRE** 



FIFTY FIFTY BCB - PATERNAL GRANDSIRE



HORSESHOE J IMPORTANT - PATERNAL GREAT GRANDDAM



**ROWDY HR - MATERNAL GREAT GRANDSIRE** 

# TLBAA No. P.H. No.: 9 DOB: 9/1/22 M7 SAFARI'S NEWS

Consigned by Wayne & Joanna Manning / M7 Longhorns



LL LILLY - DAM



PCC BIG NEWS - SIRE



JH RURAL SAFARI SON - MATERNAL GRANDSIRE



MARLBORO MAN - SIRE OF CALF AT SIDE



M7 GRATE IRON - SERVICE SIRE



COWBOY CATCHIT CHEX

**GOLD MINE 1** 

2A DAISY DUKE

**PCC BIG NEWS** 

FOX CHEX HL FOXY BEAUTY

TCC CALIBERS BEAUTY

JH RURALLY SCREWED JH RURAL SAFARI SON **NIGHT SAFARI BL833** 

LL LILLY

JULIO'S THUNDER WS JAMIN **JAMOCA** 

BREEDING: Calf at side by Marlboro Man. Exposed to M7 Grate Iron.

**COMMENTS:** OCV'd. Big time black & white Rural Safari Son granddaughter. Safaris News goes back to super producer HL Foxy Beauty. She has a coveted Marlboro Man bull calf at side and exposed back to 3 time grand champion M7 Grate Iron!

# **GF RETHA IY** TLBAA No. CI351016 P.H. No.: 127/22 DOB: 8/26/22

Consigned by Rex & Sherese Glendenning / Glendenning Farms



WS JAMAKIZM **D