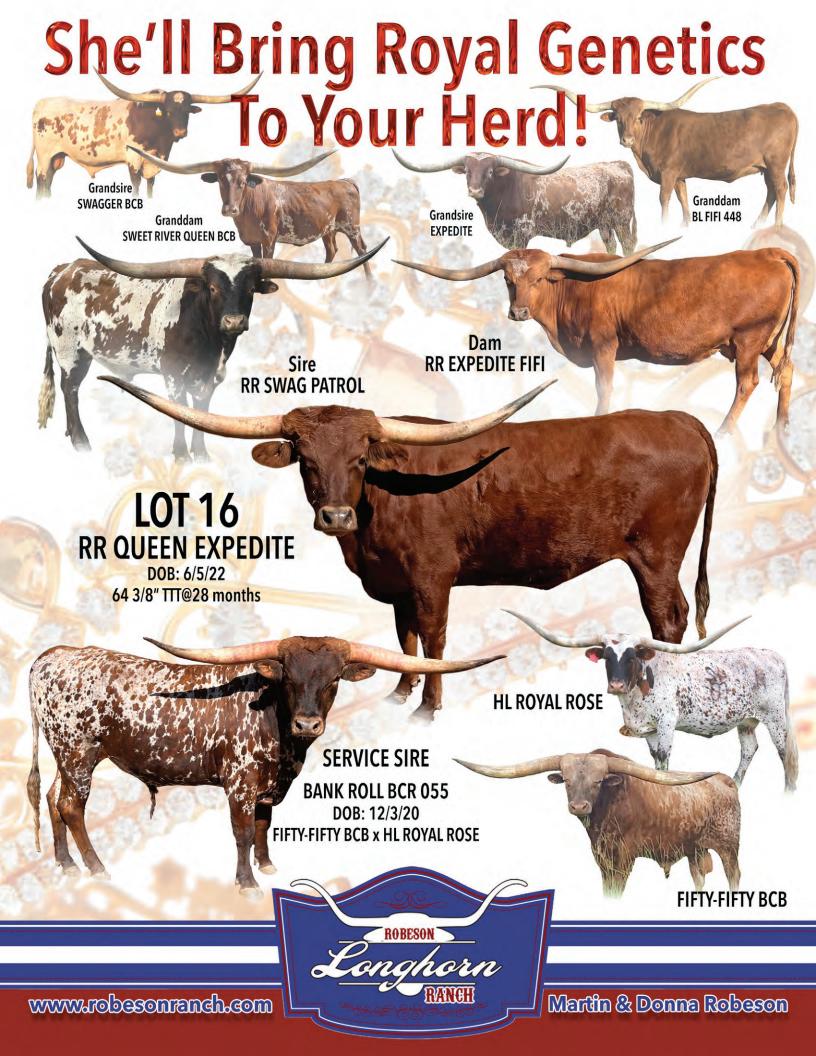

# RR QUEEN EXPEDITE TLBAA No. CI346761 P.H. No.: 4/22 DOB: 6/5/22

Consigned by Martin & Donna Robeson / Robeson Ranch

JP RIO GRANDE

SWAGGER BCB

RINGA DINGER

RR SWAG PATROL

SWEETWATER BCB SWEET RIVER QUEEN BCB DDL RIVER QUEEN

COWBOY CATCHIT CHEX

**EXPEDITE** 

HORSESHOE J INNOVATE

RR EXPEDITE FIFI

SAFARI WARRIOR CHEX BL FIFI 448 BL FINA JOYA

BREEDING: Confirmed bred to Bank Roll BCR 055 on 6/8/24.

**COMMENTS:** OCV'd. Confirmed bred to Bank Roll BCR 055. Queen Expedite is a stout heifer with a lot of potential measuring 64 3/8" at 28 months. She's out of our almost 85" RR Expedite FiFi that never fails to give a great calf, paired with a bull that has given us outstanding growth on every heifer he's produced, RR Swag Patrol. She comes bred to our bull Bank Roll BCR that is definitely not lacking in genetics, out of the legendary Fifty-Fifty BCB and HL Royal Rose who recently measured 92 inches.

RR SWAG PATROL / SIRE

SWEET RIVER QUEEN BCB / PATERNAL GRANDDAM

BANK ROLL BCR 055 / SERVICE SIRE

HL ROYAL ROSE / DAM OF SERVICE SIRE