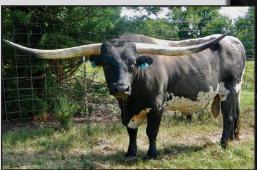

# See him at the sale! IROMMANIES

Projecting to be 100" like his sire!

88.375" TTT AT 36 MONTHS

DOB: 10/31/21
PACIFIC COWBOY 40 X HR IRON ROSE

SEMEN AVAILABLE

Bayou Annette

DOB: 2/23/15
CV COWBOY CASANOVA X BAYOU ANN
EXPOSED TO IRONMAN HR

Aaron Micah & Blaine Landes 660-973-2996 www.landesfarmsmo.com