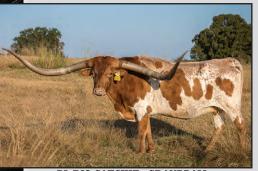

# LOT 20 GF VEGA BAE BAY

DOB: 12/26/20 GF EL CAMINO X GF REX'S BAE BAY RC BRED TO REX CHEX

GRANDDAM; RM DIXIE PAT 567 • 93.25" TTT

Cowboy Tuff Chex x Rio Lezawe EOT 9E3

# GF VEGA BAE BAY TLBAA No. CI336746 P.H. No.: 120/20 DOB: 12/26/20

Consigned by Rex & Sherese Glendenning / Glendenning Farms

WS JAMAKIZM

**DRAG IRON** 

SHINING VICTORY

**EL CAMINO 92/17** 

TOUCHDOWN OF RM **RM DIXIE PAT 567** 

RM WIDE DIXIE

COWBOY TUFF CHEX

**REX CHEX** 

**RIO LEZAWE EOT 9E3** 

GF REX'S BAE BAY RC

GF G6

GF BAE BAY

GF BAYSTREET

**BREEDING:** Exposed to Rex Chex from 12/24/24 to 4/15/25.

COMMENTS: OCV'd. Incredible young female with a beau- COWBOY TUFF CHEX MATERNAL GREAT GRANDSIRE tiful lateral twisty horn set on pace to hit the 80" TTT mark very soon. She has a DEEP body, great conformation, and she gave us a beautiful heifer in 2024 that we are retaining. Vega Bae Bay's sire is a son of the legendary Drag Iron and the amazing 93" TTT RM Dixie PAT 567 to bring in Touchdown of RM. Her Dam is a granddaughter of the almost 107"TTT famous Cowboy Tuff Chex. "Help Yourself" as Eddie Wood would say and bring in some legendary genetics into your herd.

DRAG IRON - PATERNAL GRANDSIRE

RM DIXIE PAT 567 - PATERNAL GRANDAM

GF REX'S BAE BAY - DAM

REX CHEX - MATERNAL GRANDSIRE