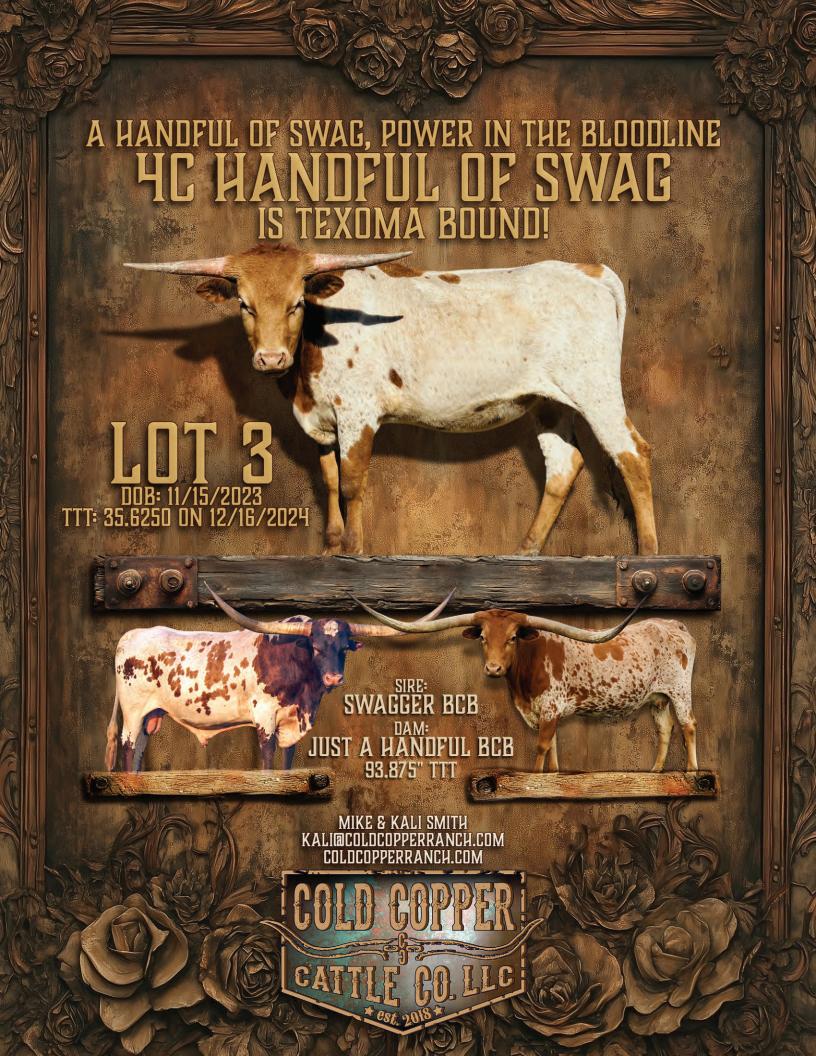

# TLBAA No. CI349842 P.H. No.: 330 DOB: 11/15/23 4C HANDFUL OF SWAG

Consigned by COLD COPPER RANCH / COLD COPPER RANCH

JUST A HANDFUL BCB - DAM

HORSESHOE J JUSTIFIABLE - MATERNAL GREAT GRANDDAM

JUSTIFY - MATERNAL GRANDSIRE

RINGA DINGER - PATERNAL GRANDDAM

FIFTY-FIFTY BCB - MATERNAL GREAT GRANDSIRE

J.R. GRAND SLAM

JP RIO GRANDE

TX W LUCKY LADY

**SWAGGER BCB** 

RUTLEDGE'S DINGER

RINGA DINGER

GF HALEY HITTER

PCC RIM ROCK

**JUSTIFY** 

HORSESHOE J JUSTIFIABLE

**JUST A HANDFUL BCB** 

FIFTY-FIFTY BCB

HANDFUL BCB

RAPT IN RED BCB

**BREEDING:** Not exposed.

**COMMENTS:** OCV'd and Johnes neg, Cold Copper presents 4C Handful Of Swag. Top notch heifer with both Justify and Swagger in her genetics. Her dam measures 93.75" and sold for \$41k at the Bolen reduction sale. She is sired by the great Fifty-Fifty and measured 80" TTT before her 3rd birthday. Stay tuned for updates at www.coldcopperranch.com