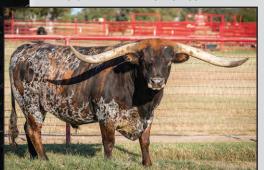

# TLBAA No. CTI344678 P.H. No.: 752 DOB: 8/3/22 DB SHADY LADY

Consigned by Diamond B Longhorns / Diamond B Longhorns

**BR JUNGLE JIM-SIRE** 

LAZY J'S SINISTER-DAM

FIFTY SHADES DARKER-MATERNAL GRANDSIRE

TTT JAMMIN' JENNY-PATERNAL GRANDDAM

DB MAGNIFICENT-SERVICE SIRE

RHF SHARP SHOOTER TCC HOUDINI

HR RIO ROSE

**BR JUNGLE JIM** 

WS JAMAKIZM TTT JAMMIN' JENNY

**HUNTS RESPECTED JENNY** 

FIFTY-FIFTY BCB FIFTY SHADES DARKER MILKSHAKES MCFLURY

LAZYJ'S SINISTER

LAZYJ'S BOWHUNTER LAZYJ'S TWISTED SISTER LAZYJ'S JUST SILK

**BREEDING:** Confirmed bred to DB Magnificent for an early 2025 calf.

**COMMENTS:** OCV'd. DNA on file. Shady Lady has a pedigree stacked with producers including BR Jungle Jim, Vanilla Milkshake, 50 Shades Darker, Fifty-Fifty BCB, TTT Jammin' Jenny, and WS Jamakizm. Her maternal line is one that is slower maturing, giving her the ability to peak later and continue growing. She sports a nice lateral horn set with a backwards twist. Shady Lady is bred to DB Magnificent, a young bull that has been throwing lots of color and flash on his calves. Shady Lady checks lots of boxes starting with her awesome dun color and stacked pedigree, she is a female that can complement any program in the industry.