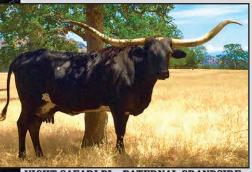

# See him at the sale! IROMMANIES

Projecting to be 100" like his sire!

88.375" TTT AT 36 MONTHS

DOB: 10/31/21
PACIFIC COWBOY 40 X HR IRON ROSE

SEMEN AVAILABLE

Bayou Annette

DOB: 2/23/15
CV COWBOY CASANOVA X BAYOU ANN
EXPOSED TO IRONMAN HR

Aaron Micah & Blaine Landes 660-973-2996 www.landesfarmsmo.com