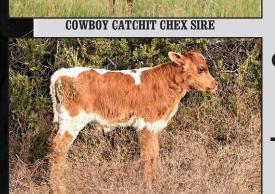

# TLBAA No. CI351279 P.H. No.: 18/23 DOB: 4/28/23 GIDGETS STAR HCL

Consigned by Mikeal & Brandi Beck / Holy Cow Longhorns

COWBOY CATCHIT CHEX - PATERNAL GRANDSIRE

RI. RIO CATCHIT - PATERNAL GREAT GRANDDAM

DRAG IRON - MATERNAL SIDE

WS JAMAKIZM - MATERNAL SIDE

HUBBELLS RIO GLORY - MATERNAL GRANDDAM

COWBOY CHEX
COWBOY CATCHIT CHEX
BL RIO CATCHIT

**HUBBELLS NORTH STAR** 

JP RIO GRANDE
HUBBELLS RIO GLORY

**HUBBELLS MORNING GLORY** 

SPIFFY IRON M3 METRO MUSK M3 TIA

M3 GIDGET

J.R. VALOR **M3 RETINA** J. R. REBA

BREEDING: Exposed to RR Red Dust from 11/15/24 to sale.

**COMMENTS:** OCV'd. Friendly heifer sired by Hubbells North Star, who is maternal brother to Hubbells 20 Gauge. His sire is Cowboy Catchit Chex whose dam is BL Rio Catchit. Her bottom side adds Drag Iron and WS Jamakizm. She sells exposed to RR Red Dust. He is the leader in consistent, early horn growth. He is the youngest bull to reach 80" and has sired 3 offspring that passed 70" at 36 months.