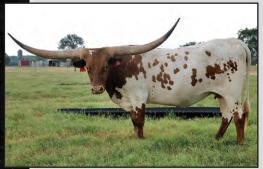

# LOT 20 GF VEGA BAE BAY

DOB: 12/26/20 GF EL CAMINO X GF REX'S BAE BAY RC BRED TO REX CHEX

GRANDDAM; RM DIXIE PAT 567 • 93.25" TTT

Cowboy Tuff Chex x Rio Lezawe EOT 9E3