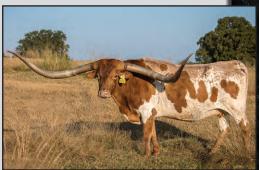

. She has a herd sire prospect at side and will be exposed back to the Jimmy Jones bull Easy E.

# BL SWINGING COWGIRL Consigned by Pam and Bob Loomis / Loomis Ranch

TLBAA No. CI321992 P.H. No.: 978 DOB: 10/13/19



COWBOY CHEX
COWBOY CATCHIT CHEX
BL RIO CATCHIT



HUNTS MUTUAL RESPECT HORSESHOE J INNOVATE HORSESHOE J FOUNDATION

COWBOY CHEX
COWBOY TUFF CHEX
BL RIO CATCHIT

**BL COWGIRL TUFF** 

JP RIO GRANDE BL RIO CATCHIT BL CATCHIT

**BREEDING:** Exposed to PCC Cactus Jack From 6/1/24 to 9/1/24.

**COMMENTS:** OCV'd. BL Swinging Cowgirl had a bull calf on September 24,2024. She is exposed back to PCC Cactus Jack. Her Dam BL Cowgirl Tuff is over 90" TTT and there are 2 100" TTT in her pedigree.



**EXPEDITE - SIRE** 



**GRANDSIRE COWBOY CATCHIT CHEX** 



GRANDSIRE COWBOY TUFF CHEX



GRANDDAM BL RIO CATCHIT



PCC CACTUS JACK - SERVICE SIRE

Consigned by Dr. Justin A. Sabio / EJS Ranch



DDR RIO RANGER - SIRE



WS STARLIGHT - MATERNAL GRANDDAM



FL RIO MAXINE - PATERNAL GRANDDAM



M.C. HANGIN' TUFF - A.I. SIRE



WS AMAZON - MATERNAL GRANDSIRE



RANGER'S RANCH HAND

DH RED RANGER

MISS DIXIE WATSON 269

DDR RIO RANGER

**MAXIMUS ST FL RIO MAXINE** 

RIALITO CHIC ST

JP RIO GRANDE

WS AMAZON

WS RAINBOW

WS LADY LIGHT

TEJAS STAR WS STARLIGHT WS STAR BRIGHT

BREEDING: A.I.'d to M.C. Hangin' Tuff with heifer sexed semen on 1/23/25. Exposed to Dunn Step'N Up from 2/15/25 until sale.

**COMMENTS:** OCV'd. She measured 84.5" in November 2024. WS Ranget has many great producers in her lineage, but her most important assets are her beautiful roll-back horns and overall