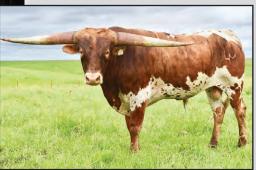

**BREEDING:** Announced at sale.

**COMMENTS:** OCV'd. Speckeled heifer by DH High Stakes, a son of HL Higher Ground. This adds Fifty-Fifty BCB, WS Vindicator, Horseshoe J Important, Poco Lady Bl, LLL Rosemary, and WS Sun Star. Her bottom side adds Rowdy HR, LLLL Rosemary again, Cowboy Tuff Chex, Field of Pearls, and BL Rio Catchit. Stacked with greats on both sides of the pedigree. She is calm and friendly. Updated pregnancy at sale.





**DH HIGH STAKES - SIRE** 



FIFTY FIFTY BCB - PATERNAL GRANDSIRE



HORSESHOE J IMPORTANT - PATERNAL GREAT GRANDDAM



**ROWDY HR - MATERNAL GREAT GRANDSIRE** 

# TLBAA No. P.H. No.: 9 DOB: 9/1/22 M7 SAFARI'S NEWS

Consigned by Wayne & Joanna Manning / M7 Longhorns



LL LILLY - DAM



PCC BIG NEWS - SIRE



JH RURAL SAFARI SON - MATERNAL GRANDSIRE



MARLBORO MAN - SIRE OF CALF AT SIDE



M7 GRATE IRON - SERVICE SIRE



COWBOY CATCHIT CHEX

**GOLD MINE 1** 

2A DAISY DUKE

**PCC BIG NEWS** 

FOX CHEX HL FOXY BEAUTY

TCC CALIBERS BEAUTY

JH RURALLY SCREWED JH RURAL SAFARI SON **NIGHT SAFARI BL833** 

LL LILLY

JULIO'S THUNDER WS JAMIN **JAMOCA** 

BREEDING: Calf at side by Marlboro Man. Exposed to M7 Grate Iron.

**COMMENTS:** OCV'd. Big time black & white Rural Safari Son granddaughter. Safaris News goes back to super producer HL Foxy Beauty. She has a coveted Marlboro Man bull calf at side and exposed back to 3 time grand champion M7 Grate Iron!

# **GF RETHA IY** TLBAA No. CI351016 P.H. No.: 127/22 DOB: 8/26/22

Consigned by Rex & Sherese Glendenning / Glendenning Farms



WS JAMAKIZM **DRAG IRON** SHINING VICTORY

**IRON YATES**