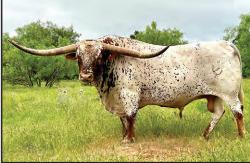

# SAFARI'S SWEET PEA SRC TLBAA No. CI349451 P.H. No.: 6/2 DOB: 7/29/22

Consigned by Split Rock Cedar Ranch

COWBOY CHEX
COWBOY TUFF CHEX
BL RIO CATCHIT

SAFARI TUFF SRC

SAFARI BL CHEX SAFARI'S JOAN ELSA SRC RUTLEDGE'S KIM

COWBOY TUFF CHEX
TUFF THUNDERBOLT SRC
7LS MISS GAMBLER

**TUFF JACKI SRC** 

LCP JESSIE

JESSIE'S JACQUILINE SRC

ECR SUNSET QUEEN

**BREEDING:** Heifer calf at side born 2/11/25 by Dunn Wildfire

**COMMENTS:** OCV'd. Sweet Pea is a beautiful young brindle female that will have her first calf by Dunn Wildfire before the sale. She is a lover that will follow you all around the pasture and will eat cubes from your hand. You can even scratch her head and back. Her horns have recently begun to tip over and she is bred to a bull with low swooping horns that is producing daughters that look just like his dam, the 107"+ Dunn Lucky Penny. This should be a great pairing and package for any breeding program!

**DUNN WILDFIRE - SERVICE SIRE** 

DUNN LUCKY PENNY - SERVICE SIRE'S DAM

SAFARI TUFF SRC - SIRE

SAFARI'S JOAN ELSA SRC - PATERNAL GRANDDAM

**COWBOY TUFF CHEX - PATERNAL GRANDSIRE** 