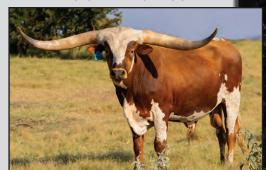

OWBOY CHEX

COWBOY UP CHEX

**BL RIO CATCHIT** 

**BL INDIAN DANCER** 

FARLAP CHEX

**BL INDIAN GIRL** 

BL COACH SAFARI

**BREEDING:** Exposed to 4F Indian Outlaw from 5/24/24 to 8/9/24 and 11/17/24 to 1/15/25.

**COMMENTS:** OCV'd. Don't miss this Roan Beauty! Cha Cha is only 7 years old & her mother is Bob Loomis' elite cow BL Indian Dancer. Then with the famous 50-50 on her top side, just think of the genetic possibilities when pairing with your bull or A.I. selection. Cha Cha comes to town heavy bred, or with a 4F Indian Outlaw calf at side, which brings in another shot of BL Indian Dancer & CV Cowboy Casanova! One we will miss seeing around the pasture.



BL INDIAN DANCER - DAM



FIFTY-FIFTY BCB - GRANDSIRE



**COWBOY UP CHEX - GRANDSIRE** 



BL INDIAN GIRL - MATERNAL GRANDDAM



**4F INDIAN OUTLAW - SERVICE SIRE** 

### TLBAA No. CTI310630 P.H. No.: 923 DOB: 7/11/17 RM SPECIAL MELLOW 923

Consigned by Dale & Jennifer Hunt / Rockin' H Longhorns



RM MELLOW SPECKS PAT - SISTER



TOUCHDOWN RM - SIRE



HL MELLOW RED - DAM



EASY E - SERVICE SIRE



HORSESHOE J EMOJI - DAM TO EASY E



SUPERMAN
SUPER BOWL
BOUNCER BLEND

**TOUCHDOWN OF RM** 

VJ TOMMIE (AKA UNLIMITED)
UNCURLED
VJ CURLY'S GIRL

I'M A HOT SHOT TOO LUKE'S RED BULL ANNIE 823

**HL MELLOW RED** 

RUTLEDGE'S DINGER
RUTLEDGE'S MELLOW YELLOW
RUTLEDGE'S PRETTY WOMAN

**BREEDING:** Exposed to Easy E from 12/1/24 to 4/25/25. **COMMENTS:** OCV'd. Here is a Red McCombs branded.

**COMMENTS:** OCV'd. Here is a Red McCombs branded female to add to your herd. She is a full embryo sister to the RM Mellow Specks co