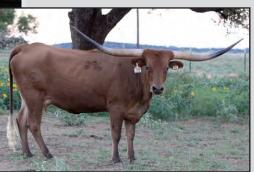

### **BAYOU ANNETTE**

TLBAA No. CAI293235 P.H. No.: 663 DOB: 2/23/15

Consigned by Aaron & Micah Landes / Landes Farms

PEACEMAKER 44

**COWBOY CHEX** 

**BL POCO BUENO** 

CV COWBOY CASANOVA

HUNTS COMMAND RESPECT

**SMOKY ROAN** 

SAW DUST

CONQUISTAROAN

**ACE'S LAWMAN** 

ACE'S DIXIE DANIELLE

**BAYOU ANN** 

COACH TOMMIE **BAYOU BLISS 524**BAYOU BLIZZARD

**BREEDING:** Sonogram P2 bred on 2-28-25 Al'ed to Warlock HR 9-18-24. Exposed to Ironman HR 11-1-24 to 2-26-25.

**COMMENTS:** OCV'd. Solid bodied Cowboy Casanova daughter, easy keeper. Raises nice beefy calves. We are retaining her 2024 BR Cracker Jack heifer. Annette has been exposed to Ironman HR who is pushing 90" TTT in his 3rd year and is by the 100" TTT Pacific Cowboy 40. This cross will produce one heck of a calf.

CV COWBOY CASANOVA - SIRE

IRONMAN HR - SERVICE SIRE

RC PACIFIC MERMAID - SERVICE SIRE GRANDDAM

HR SLAMS ROSE - SERVICE SIDE MATERNAL GREAT GRANDDAM

**COWBOY CHEX - GRANDSIRE** 