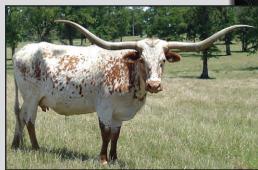

# GF VEGA BAE BAY TLBAA No. CI336746 P.H. No.: 120/20 DOB: 12/26/20

Consigned by Rex & Sherese Glendenning / Glendenning Farms

WS JAMAKIZM

**DRAG IRON** 

SHINING VICTORY

**EL CAMINO 92/17** 

TOUCHDOWN OF RM **RM DIXIE PAT 567** 

RM WIDE DIXIE

COWBOY TUFF CHEX

**REX CHEX** 

**RIO LEZAWE EOT 9E3** 

GF REX'S BAE BAY RC

GF G6

GF BAE BAY

GF BAYSTREET

**BREEDING:** Exposed to Rex Chex from 12/24/24 to 4/15/25.

COMMENTS: OCV'd. Incredible young female with a beau- COWBOY TUFF CHEX MATERNAL GREAT GRANDSIRE tiful lateral twisty horn set on pace to hit the 80" TTT mark very soon. She has a DEEP body, great conformation, and she gave us a beautiful heifer in 2024 that we are retaining. Vega Bae Bay's sire is a son of the legendary Drag Iron and the amazing 93" TTT RM Dixie PAT 567 to bring in Touchdown of RM. Her Dam is a granddaughter of the almost 107"TTT famous Cowboy Tuff Chex. "Help Yourself" as Eddie Wood would say and bring in some legendary genetics into your herd.

DRAG IRON - PATERNAL GRANDSIRE

RM DIXIE PAT 567 - PATERNAL GRANDAM

GF REX'S BAE BAY - DAM

REX CHEX - MATERNAL GRANDSIRE