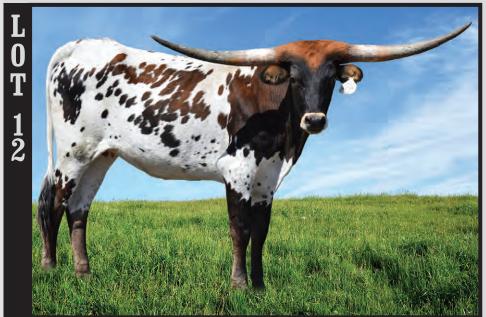

# LOT 12

IRON YATES X GF HEY NINETEEN EXPOSED TO HUBBELLS DALLAS

Hunts Command Respect x Hashknife

WS Jamakizm x Shining Victory

Hubbells 20 Gauge X Hubbells Rio Trio

Breeding Excellence Along The Shawnee Trail Since 1984

# **GF RETHA IY** TLBAA No. CI351016 P.H. No.: 127/22 DOB: 8/26/22

Consigned by Rex & Sherese Glendenning / Glendenning Farms

WS JAMAKIZM **DRAG IRON** SHINING VICTORY

**IRON YATES** 

GF HEAVY HITTER **GF AWESOME YATES** GF YUCCA FLOWER

HUNTS COMMAND RESPECT **IRON MIKE ST** HASHKNIFE

**GF HEY NINETEEN** 

GF G-MAN GF 19/1 SAFARI B 977

BREEDING: Exposed to Hubbells Dallas from 7/06/24 to 4/15/25

**COMMENTS:** OCV'd. A stunning, colorful young heifer who is coming 3 years old and has it all! Her sire is a Drag Iron son out of one of our all-time greatest cows, GF Awesome Yates, a beautiful and unforgettable female with 93" TTT. We were proud to bring her back into our program from the late, great Red McCombs 10 years ago after selling her to Red as a 2-year-old. Retha is bred to Hubbells Dallas, an exceptional son of Hubbells 20 Gauge, promising an exciting mating. Don't let this one get away.

DRAG IRON - PATERNAL GRANDSIRE

GF AWESOME YATES - PATERNAL GRANDDAM

IRON MIKE ST - MATERNAL GRANDSIF

**GF HEY NINETEEN** 

**GF G-MAN - MATERNAL GREAT GRANDSIRE** 