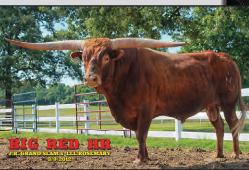

# See him at the sale! IROMMANIES

Projecting to be 100" like his sire!

88.375" TTT AT 36 MONTHS

DOB: 10/31/21
PACIFIC COWBOY 40 X HR IRON ROSE

SEMEN AVAILABLE

Bayou Annette

DOB: 2/23/15
CV COWBOY CASANOVA X BAYOU ANN
EXPOSED TO IRONMAN HR