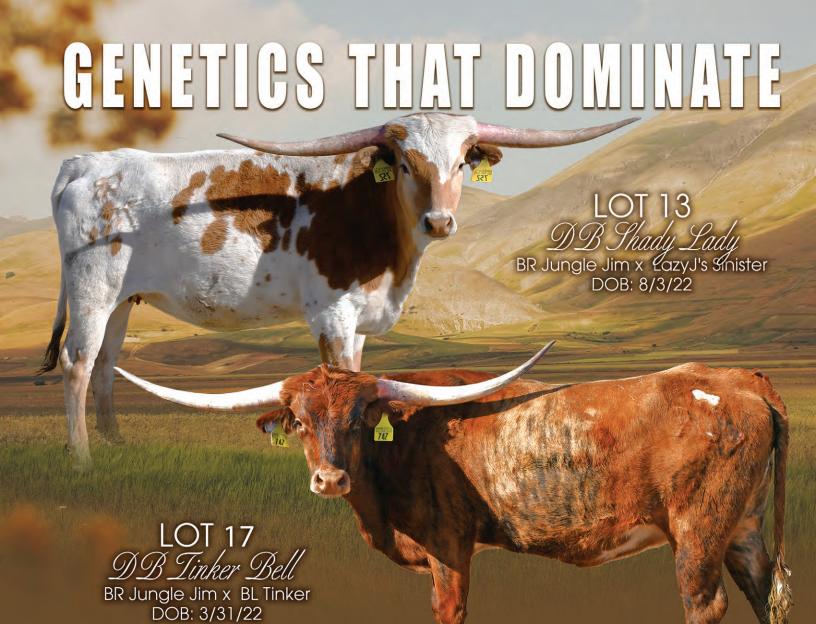

# TLBAA No. CTI344678 P.H. No.: 752 DOB: 8/3/22 DB SHADY LADY

Consigned by Diamond B Longhorns / Diamond B Longhorns

**BR JUNGLE JIM-SIRE** 

LAZY J'S SINISTER-DAM

FIFTY SHADES DARKER-MATERNAL GRANDSIRE

TTT JAMMIN' JENNY-PATERNAL GRANDDAM

DB MAGNIFICENT-SERVICE SIRE

RHF SHARP SHOOTER TCC HOUDINI

HR RIO ROSE

**BR JUNGLE JIM** 

WS JAMAKIZM TTT JAMMIN' JENNY

**HUNTS RESPECTED JENNY** 

FIFTY-FIFTY BCB FIFTY SHADES DARKER MILKSHAKES MCFLURY

LAZYJ'S SINISTER

LAZYJ'S BOWHUNTER LAZYJ'S TWISTED SISTER LAZYJ'S JUST SILK

**BREEDING:** Confirmed bred to DB Magnificent for an early 2025 calf.

**COMMENTS:** OCV'd. DNA on file. Shady Lady has a pedigree stacked with producers including BR Jungle Jim, Vanilla Milkshake, 50 Shades Darker, Fifty-Fifty BCB, TTT Jammin' Jenny, and WS Jamakizm. Her maternal line is one that is slower maturing, giving her the ability to peak later and continue growing. She sports a nice lateral horn set with a backwards twist. Shady Lady is bred to DB Magnificent, a young bull that has been throwing lots of color and flash on his calves. Shady Lady checks lots of boxes starting with her awesome dun color and stacked pedigree, she is a female that can complement any program in the industry.

# TLBAA No. CTI344673 P.H. No.: 747 DOB: 3/31/22 DB TINKERBELL

Consigned by Diamond B Longhorns / Diamond B Longhorns

BR JUNGLE JIM- SIRE

BL TINKER-DAM

TTT JAMMIN' JENNY- PATERNAL GRANDDAM

DELTA LUCKY ACE-MATERNAL GRANDSIRE

DB MAGNIFICENT- SERVICE SIRE

RHF SHARP SHOOTER

TCC HOUDINI

HR RIO ROSE

**BR JUNGLE JIM** 

WS JAMAKIZM
TTT JAMMIN' JENNY

HUNTS RESPECTED JENNY

LLL LUCKY **DELTA LUCKY ACE**LLL DELTA DAWN

**BL TINKER** 

M.C. BIG BEN
M.C. TRINKET
M.C. TESS

**BREEDING:** Confirmed Bred to DB Magnificent for an early 2025 calf.

**COMMENTS:** OCV'd. Tinkerbell is a standout in the pasture with her unique brindle pattern. She is sired by the 100 plus inch BR Jungle Jim, bringing in one of the best females in the breed, TTT Jammin' Jenny. Bottom side brings in the genetic minds of Bob Loomis and Brian and Mary Stahl. Tinkerbell has a horn set that is headed the perfect direction as she is rolling backwards to continue that ever so desired lateral twist. She comes bred to DB Magnificent, a young bull that should go into the 90's tip to tip and has been throwing lots of flash on his calves.