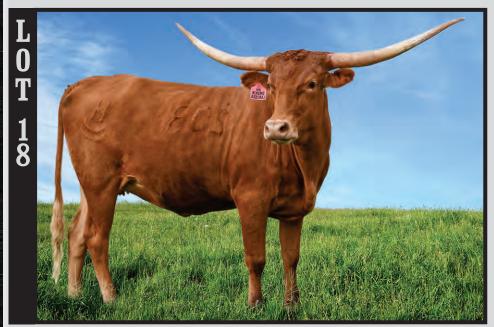

C. BIG BEN
M.C. TRINKET
M.C. TESS

**BREEDING:** Confirmed Bred to DB Magnificent for an early 2025 calf.

**COMMENTS:** OCV'd. Tinkerbell is a standout in the pasture with her unique brindle pattern. She is sired by the 100 plus inch BR Jungle Jim, bringing in one of the best females in the breed, TTT Jammin' Jenny. Bottom side brings in the genetic minds of Bob Loomis and Brian and Mary Stahl. Tinkerbell has a horn set that is headed the perfect direction as she is rolling backwards to continue that ever so desired lateral twist. She comes bred to DB Magnificent, a young bull that should go into the 90's tip to tip and has been throwing lots of flash on his calves.

# DH SMOKIN LARISA TLBAA No. CI339218 P.H. No.: 203 DOB: 3/16/22

Consigned by Dale & Jennifer Hunt / Rockin' H Longhorns



WF COMMANDO

REBEL HR

HR SLAM'S ROSE

**SMOKIN GUN CHEX** 

COWBOY TUFF CHEX

M.C. PISTOL ANNIE

M.C. AWESOME GRACE

J.R. GRAND SLAM

**BIG RED HR** 

LLL ROSEMARY

HR RED'S LARISA

FA FIELD MARSHAL

LARISA BCB

CLARISA BR3

**BREEDING:** Exposed to Easy E from 12/1/24 to 4/24/25.

**COMMENTS:** OCV'd. If you like twist this is your lot!!! She is going to be a carbon copy of her triple twist dam pictured on this page. Her powerful pedigree includes the great Rebel HR, 90 inch MC Pistol Annie, 90 plus inch HR Slams Rose, Big Red HR and a double shot of LLL Rosemary. We are keeping her fall HL Higher Ground heifer and selling her bred to the jimmy Jones bull Easy E for a fall calf.



SMOKIN GUN CHEX - SIRE



M.C.PISTOL ANNIE - GRANDDAM



HR REDS LARISA - DAM



BIG RED HR - GRANDSIRE