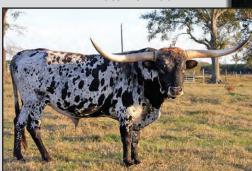

R DONE

RED RIVER CHEX 791 **BL RED RIVER SATIN 066** BL SATIN

TOP CALIBER

LEE-LEE 2

FEISTY LEIGH

M ARROW CHERRY LEE

DIXIE HUNTER M ARROW CHERRY 3 CF27 LUKING

**BREEDING:** Exposed to SH Lucky Buffalo from 5/14/24 to 4/1/25.

**COMMENTS:** OCV'd. On December 11 SH Cherry Satin 85/9 palpated 6 months bred to SH Lucky Buffalo 100/5, so she will probably have a calf by him before Sale Date. SH Lucky Buffalo is a black, red and white paint grandson of LLL Lucky. She had a beautiful heifer by him in 2024 too old to leave at side for the sale, and we are very pleased with his calves. On Oct. 3 she measured 84-1/2" TTT. She has always been a favorite of mine because to me she has it all: the looks, horn and breeding that we are looking for.



SIRE DH GIT'ER DONE



DAM M ARROW CHERRY LEE





**MAY 14,2024 HEIFER CALF** 



BL RED RIVER SATIN 066 - GRANDDAM

### TLBAA No. CI327510 P.H. No.: 80 DOB: 9/13/20 BL MATTIE

Consigned by Pam and Bob Loomis / Loomis Ranch



**COWBOY CATCHIT CHEX - SIRE** 



BL MONICA SUE - DAM



BL RIO CATCHIT - GRANDDAM



**COWBOY TUFF CHEX - GRANDSIRE** 



BL LADY GRATE 982 - GRANDDAM



PEACEMAKER 44

**COWBOY CHEX** 

BL POCO BUENO

**COWBOY CATCHIT CHEX** 

JP RIO GRANDE

**BL RIO CATCHIT** 

**BL CATCHIT** 

COWBOY CHEX
COWBOY TUFF CHEX
BL RIO CATCHIT

**BL MONICA SUE** 

JP RIO GRANDE **BL LADY GRATE 982**LADY MONIKA BL

**BREEDING:** Exposed to PCC Cactus Jack from 6/1/24 to 9/1/24; HL Jango 12/1/24 to 3/1/25.

**COMMENTS:** OCV'd. A very pretty Cowboy Chatchit Chex daughter. Her dam is the Monika family that has done so much for our he