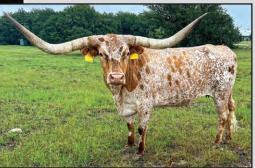

# GF VEGA BAE BAY TLBAA No. CI336746 P.H. No.: 120/20 DOB: 12/26/20

Consigned by Rex & Sherese Glendenning / Glendenning Farms

WS JAMAKIZM

**DRAG IRON** 

SHINING VICTORY

**EL CAMINO 92/17** 

TOUCHDOWN OF RM **RM DIXIE PAT 567** 

RM WIDE DIXIE

COWBOY TUFF CHEX

**REX CHEX** 

**RIO LEZAWE EOT 9E3** 

GF REX'S BAE BAY RC

GF G6

GF BAE BAY

GF BAYSTREET

**BREEDING:** Exposed to Rex Chex from 12/24/24 to 4/15/25.

COMMENTS: OCV'd. Incredible young female with a beau- COWBOY TUFF CHEX MATERNAL GREAT GRANDSIRE tiful lateral twisty horn set on pace to hit the 80" TTT mark very soon. She has a DEEP body, great conformation, and she gave us a beautiful heifer in 2024 that we are retaining. Vega Bae Bay's sire is a son of the legendary Drag Iron and the amazing 93" TTT RM Dixie PAT 567 to bring in Touchdown of RM. Her Dam is a granddaughter of the almost 107"TTT famous Cowboy Tuff Chex. "Help Yourself" as Eddie Wood would say and bring in some legendary genetics into your herd.

DRAG IRON - PATERNAL GRANDSIRE

RM DIXIE PAT 567 - PATERNAL GRANDAM

GF REX'S BAE BAY - DAM

REX CHEX - MATERNAL GRANDSIRE