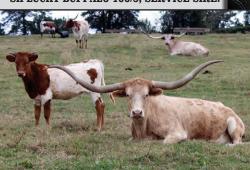

DONE

RED RIVER CHEX 791 **BL RED RIVER SATIN 066** BL SATIN

TOP CALIBER

LEE-LEE 2

FEISTY LEIGH

M ARROW CHERRY LEE

DIXIE HUNTER M ARROW CHERRY 3 CF27 LUKING

**BREEDING:** Exposed to SH Lucky Buffalo from 5/14/24 to 4/1/25.

**COMMENTS:** OCV'd. On December 11 SH Cherry Satin 85/9 palpated 6 months bred to SH Lucky Buffalo 100/5, so she will probably have a calf by him before Sale Date. SH Lucky Buffalo is a black, red and white paint grandson of LLL Lucky. She had a beautiful heifer by him in 2024 too old to leave at side for the sale, and we are very pleased with his calves. On Oct. 3 she measured 84-1/2" TTT. She has always been a favorite of mine because to me she has it all: the looks, horn and breeding that we are looking for.



SIRE DH GIT'ER DONE



DAM M ARROW CHERRY LEE





**MAY 14,2024 HEIFER CALF** 



BL RED RIVER SATIN 066 - GRANDDAM

### TLBAA No. CI327510 P.H. No.: 80 DOB: 9/13/20 BL MATTIE

Consigned by Pam and Bob Loomis / Loomis Ranch



**COWBOY CATCHIT CHEX - SIRE** 



BL MONICA SUE - DAM



BL RIO CATCHIT - GRANDDAM



**COWBOY TUFF CHEX - GRANDSIRE** 



BL LADY GRATE 982 - GRANDDAM



PEACEMAKER 44

**COWBOY CHEX** 

BL POCO BUENO

**COWBOY CATCHIT CHEX** 

JP RIO GRANDE

**BL RIO CATCHIT** 

**BL CATCHIT** 

COWBOY CHEX
COWBOY TUFF CHEX
BL RIO CATCHIT

**BL MONICA SUE** 

JP RIO GRANDE **BL LADY GRATE 982**LADY MONIKA BL

**BREEDING:** Exposed to PCC Cactus Jack from 6/1/24 to 9/1/24; HL Jango 12/1/24 to 3/1/25.

**COMMENTS:** OCV'd. A very pretty Cowboy Chatchit Chex daughter. Her dam is the Monika family that has done so much for our herd