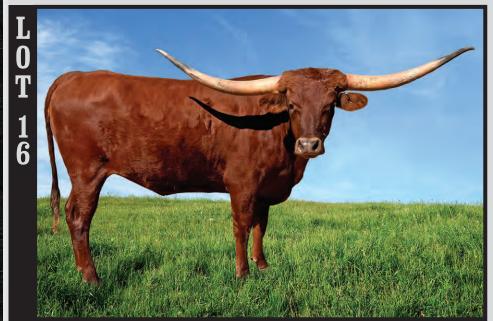

#### Martin & Donna Robeson / Robeson Ranch

(254) 967-4353  $\star$  robesonranch@gmail.com Lots: 16

# RR QUEEN EXPEDITE TLBAA No. CI346761 P.H. No.: 4/22 DOB: 6/5/22

Consigned by Martin & Donna Robeson / Robeson Ranch

JP RIO GRANDE

SWAGGER BCB

RINGA DINGER

RR SWAG PATROL

SWEETWATER BCB SWEET RIVER QUEEN BCB DDL RIVER QUEEN

COWBOY CATCHIT CHEX

**EXPEDITE** 

HORSESHOE J INNOVATE

RR EXPEDITE FIFI

SAFARI WARRIOR CHEX BL FIFI 448 BL FINA JOYA

BREEDING: Confirmed bred to Bank Roll BCR 055 on 6/8/24.

**COMMENTS:** OCV'd. Confirmed bred to Bank Roll BCR 055. Queen Expedite is a stout heifer with a lot of potential measuring 64 3/8" at 28 months. She's out of our almost 85" RR Expedite FiFi that never fails to give a great calf, paired with a bull that has given us outstanding growth on every heifer he's produced, RR Swag Patrol. She comes bred to our bull Bank Roll BCR that is definitely not lacking in genetics, out of the legendary Fifty-Fifty BCB and HL Royal Rose who recently measured 92 inches.

RR SWAG PATROL / SIRE

SWEET RIVER QUEEN BCB / PATERNAL GRANDDAM

BANK ROLL BCR 055 / SERVICE SIRE

HL ROYAL ROSE / DAM OF SERVICE SIRE