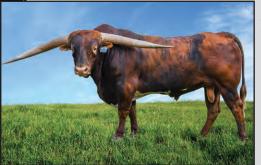

ce to hit the 80" TTT mark very soon. She has a DEEP body, great conformation, and she gave us a beautiful heifer in 2024 that we are retaining. Vega Bae Bay's sire is a son of the legendary Drag Iron and the amazing 93" TTT RM Dixie PAT 567 to bring in Touchdown of RM. Her Dam is a granddaughter of the almost 107"TTT famous Cowboy Tuff Chex. "Help Yourself" as Eddie Wood would say and bring in some legendary genetics into your herd.



DRAG IRON - PATERNAL GRANDSIRE



RM DIXIE PAT 567 - PATERNAL GRANDAM



GF REX'S BAE BAY - DAM





REX CHEX - MATERNAL GRANDSIRE

# TLBAA No. CI333891 P.H. No.: 117 DOB: 5/30/21 DH PISTOL ANNIE

Consigned by Dale & Jennifer Hunt / Rockin' H Longhorns



**SMOKING GUN CHEX - SIRE** 



REBEL HR - GRANDSIRE



M.C. PISTOL ANNIE - GRANDDAM



DC RUBY - DAM



DH HIRED HAND - SERVICE SIRE



WF COMMANDO

REBEL HR

HR SLAM'S ROSE

**SMOKIN GUN CHEX** 

COWBOY TUFF CHEX

M.C. PISTOL ANNIE

M.C. AWESOME GRACE

J.R. GRAND SLAM

ROWDY HR

LLL ROSEMARY

DC RUBY

J.R. GRAND SLAM

HR SLAM'S PRINCESS

COUNTRY PRINCESS BL

**BREEDING:** Exposed to DH Hired Hand from 6/1/24 to 9/1/25.

**COMMENTS:** OCV'd. How about the pedigree on this beautiful brindle baby doll!! Top side brings in Rebel HR, 90 plus inch HR Slams Rose, 90 plus inch MC Pistol Annie cow and the legendary Cowboy Tuff Chex. On the bottom her dam DC Ruby is 90 plus, Rowdy HR and the hall of fame LLL Rosemary cow!! She is confirmed bred to the undefeated bull DH Hired Hand for a spring calf.

# TCC WHITE SMOKE TLBAA No. CI333935 P.H. No.: 140 DOB: 8/11/21

Consigned by Mikeal & Brandi Beck