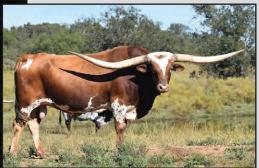

### **BAYOU ANNETTE**

TLBAA No. CAI293235 P.H. No.: 663 DOB: 2/23/15

Consigned by Aaron & Micah Landes / Landes Farms

PEACEMAKER 44

**COWBOY CHEX** 

**BL POCO BUENO** 

CV COWBOY CASANOVA

HUNTS COMMAND RESPECT

**SMOKY ROAN** 

SAW DUST

CONQUISTAROAN

**ACE'S LAWMAN** 

ACE'S DIXIE DANIELLE

**BAYOU ANN** 

COACH TOMMIE **BAYOU BLISS 524**BAYOU BLIZZARD

**BREEDING:** Sonogram P2 bred on 2-28-25 Al'ed to Warlock HR 9-18-24. Exposed to Ironman HR 11-1-24 to 2-26-25.

**COMMENTS:** OCV'd. Solid bodied Cowboy Casanova daughter, easy keeper. Raises nice beefy calves. We are retaining her 2024 BR Cracker Jack heifer. Annette has been exposed to Ironman HR who is pushing 90" TTT in his 3rd year and is by the 100" TTT Pacific Cowboy 40. This cross will produce one heck of a calf.

CV COWBOY CASANOVA - SIRE

IRONMAN HR - SERVICE SIRE

RC PACIFIC MERMAID - SERVICE SIRE GRANDDAM

HR SLAMS ROSE - SERVICE SIDE MATERNAL GREAT GRANDDAM

**COWBOY CHEX - GRANDSIRE** 