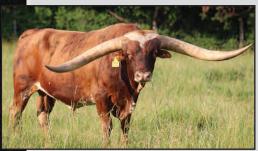

# See him at the sale! IROMMANIES

Projecting to be 100" like his sire!

88.375" TTT AT 36 MONTHS

DOB: 10/31/21
PACIFIC COWBOY 40 X HR IRON ROSE

SEMEN AVAILABLE

Bayou Annette

DOB: 2/23/15
CV COWBOY CASANOVA X BAYOU ANN
EXPOSED TO IRONMAN HR

Aaron Micah & Blaine Landes 660-973-2996 www.landesfarmsmo.com