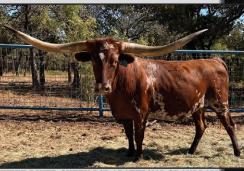

RINGA DINGER

RR SWAG PATROL

SWEETWATER BCB SWEET RIVER QUEEN BCB DDL RIVER QUEEN

COWBOY CATCHIT CHEX

**EXPEDITE** 

HORSESHOE J INNOVATE

RR EXPEDITE FIFI

SAFARI WARRIOR CHEX BL FIFI 448 BL FINA JOYA

BREEDING: Confirmed bred to Bank Roll BCR 055 on 6/8/24.

**COMMENTS:** OCV'd. Confirmed bred to Bank Roll BCR 055. Queen Expedite is a stout heifer with a lot of potential measuring 64 3/8" at 28 months. She's out of our almost 85" RR Expedite FiFi that never fails to give a great calf, paired with a bull that has given us outstanding growth on every heifer he's produced, RR Swag Patrol. She comes bred to our bull Bank Roll BCR that is definitely not lacking in genetics, out of the legendary Fifty-Fifty BCB and HL Royal Rose who recently measured 92 inches.





RR SWAG PATROL / SIRE



SWEET RIVER QUEEN BCB / PATERNAL GRANDDAM



BANK ROLL BCR 055 / SERVICE SIRE



HL ROYAL ROSE / DAM OF SERVICE SIRE

# TLBAA No. CTI344673 P.H. No.: 747 DOB: 3/31/22 DB TINKERBELL

Consigned by Diamond B Longhorns / Diamond B Longhorns



BR JUNGLE JIM- SIRE



BL TINKER-DAM



TTT JAMMIN' JENNY- PATERNAL GRANDDAM



DELTA LUCKY ACE-MATERNAL GRANDSIRE



DB MAGNIFICENT- SERVICE SIRE



RHF SHARP SHOOTER

TCC HOUDINI

HR RIO ROSE

**BR JUNGLE JIM** 

WS JAMAKIZM
TTT JAMMIN' JENNY

HUNTS RESPECTED JENNY

LLL LUCKY **DELTA LUCKY ACE**LLL DELTA DAWN

**BL TINKER** 

M.C. BIG BEN
M.C. TRINKET
M.C. TESS

**BREEDING:** Confirmed Bred to DB Magnificent for an early 2025 calf.

**COMMENTS:** OCV'd. Tinkerbell is a standout in the pasture with her unique brindle pattern. She is sired by the 100 p