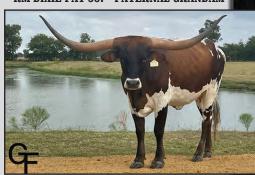

# **GF RETHA IY** TLBAA No. CI351016 P.H. No.: 127/22 DOB: 8/26/22

Consigned by Rex & Sherese Glendenning / Glendenning Farms

WS JAMAKIZM **DRAG IRON** SHINING VICTORY

**IRON YATES** 

GF HEAVY HITTER **GF AWESOME YATES** GF YUCCA FLOWER

HUNTS COMMAND RESPECT **IRON MIKE ST** HASHKNIFE

**GF HEY NINETEEN** 

GF G-MAN GF 19/1 SAFARI B 977

BREEDING: Exposed to Hubbells Dallas from 7/06/24 to 4/15/25

**COMMENTS:** OCV'd. A stunning, colorful young heifer who is coming 3 years old and has it all! Her sire is a Drag Iron son out of one of our all-time greatest cows, GF Awesome Yates, a beautiful and unforgettable female with 93" TTT. We were proud to bring her back into our program from the late, great Red McCombs 10 years ago after selling her to Red as a 2-year-old. Retha is bred to Hubbells Dallas, an exceptional son of Hubbells 20 Gauge, promising an exciting mating. Don't let this one get away.

DRAG IRON - PATERNAL GRANDSIRE

GF AWESOME YATES - PATERNAL GRANDDAM

IRON MIKE ST - MATERNAL GRANDSIF

**GF HEY NINETEEN** 

**GF G-MAN - MATERNAL GREAT GRANDSIRE** 