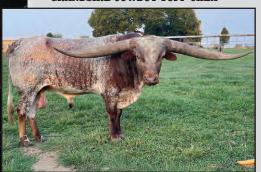

# See him at the sale! IROMMANIES

Projecting to be 100" like his sire!

88.375" TTT AT 36 MONTHS

DOB: 10/31/21
PACIFIC COWBOY 40 X HR IRON ROSE

SEMEN AVAILABLE

Bayou Annette

DOB: 2/23/15
CV COWBOY CASANOVA X BAYOU ANN
EXPOSED TO IRONMAN HR

Aaron Micah & Blaine Landes 660-973-2996 www.landesfarmsmo.com