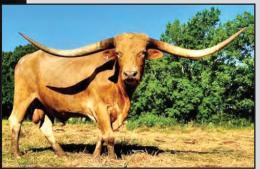

LAWMAN** 

ACE'S DIXIE DANIELLE

**BAYOU ANN** 

COACH TOMMIE **BAYOU BLISS 524**BAYOU BLIZZARD

**BREEDING:** Sonogram P2 bred on 2-28-25 Al'ed to Warlock HR 9-18-24. Exposed to Ironman HR 11-1-24 to 2-26-25.

**COMMENTS:** OCV'd. Solid bodied Cowboy Casanova daughter, easy keeper. Raises nice beefy calves. We are retaining her 2024 BR Cracker Jack heifer. Annette has been exposed to Ironman HR who is pushing 90" TTT in his 3rd year and is by the 100" TTT Pacific Cowboy 40. This cross will produce one heck of a calf.



CV COWBOY CASANOVA - SIRE



IRONMAN HR - SERVICE SIRE



RC PACIFIC MERMAID - SERVICE SIRE GRANDDAM



HR SLAMS ROSE - SERVICE SIDE MATERNAL GREAT GRANDDAM



**COWBOY CHEX - GRANDSIRE** 

# SH RUNNING ROYAL 115/8 Consigned by Dale & Jennifer Hunt / Rockin' H Longhorns



LL CROWN MOONSHINE 34/4 - SIRE



RC BOOTLEGGER - PATERNAL GRANDSIRE



WS JAMAKIZM - GREAT GRANDSIRE



SHADOW JUBILEE - GREAT-GRANDDAM



**DH HIRED HAND - SERVICE SIRE** 



WS JAMAKIZM

#### RC BOOTLEGGER

CROWNS ROYAL DARLING

#### LL CROWN MOONSHINE 34/4

**ZEUS EOT 9E5** 

#### LL APHRODITE

LEZAWE EOT 10E4

#### SHADOWIZM

#### TRIAL RUN

SHADOW JUBILEE

#### **JTW RUNNIN REBA 74**

BARBICON CHEX HL RAMBLIN REBA SH RAMBLIN ROAN

**BREEDING:** Exposed to DH Hired Hand from 6/1/24 to 9/1/24.

**COMMENTS:** OCV'd. How about adding a beautiful brindle and white female to your herd. On her top side she is a daughter of the 90 plus inch LL Crown Moonshine bull and on the bottom she goes back to the 90 plus inch blue roan Shadow Jubilee cow!! She is confirmed bred to the undefeated bull