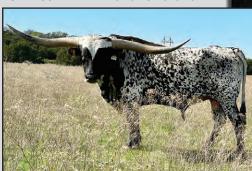

# SAFARI'S SWEET PEA SRC TLBAA No. CI349451 P.H. No.: 6/2 DOB: 7/29/22

Consigned by Split Rock Cedar Ranch

COWBOY CHEX
COWBOY TUFF CHEX
BL RIO CATCHIT

SAFARI TUFF SRC

SAFARI BL CHEX SAFARI'S JOAN ELSA SRC RUTLEDGE'S KIM

COWBOY TUFF CHEX
TUFF THUNDERBOLT SRC
7LS MISS GAMBLER

**TUFF JACKI SRC** 

LCP JESSIE

JESSIE'S JACQUILINE SRC

ECR SUNSET QUEEN

**BREEDING:** Heifer calf at side born 2/11/25 by Dunn Wildfire

**COMMENTS:** OCV'd. Sweet Pea is a beautiful young brindle female that will have her first calf by Dunn Wildfire before the sale. She is a lover that will follow you all around the pasture and will eat cubes from your hand. You can even scratch her head and back. Her horns have recently begun to tip over and she is bred to a bull with low swooping horns that is producing daughters that look just like his dam, the 107"+ Dunn Lucky Penny. This should be a great pairing and package for any breeding program!

**DUNN WILDFIRE - SERVICE SIRE** 

DUNN LUCKY PENNY - SERVICE SIRE'S DAM

SAFARI TUFF SRC - SIRE

SAFARI'S JOAN ELSA SRC - PATERNAL GRANDDAM

**COWBOY TUFF CHEX - PATERNAL GRANDSIRE** 