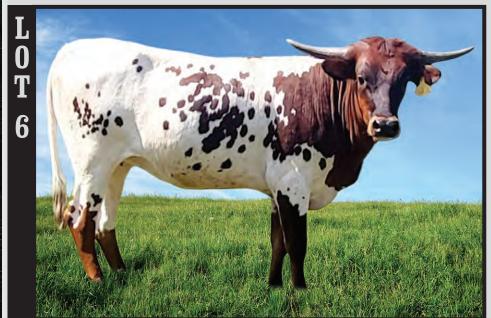

#### Mikeal & Brandi Beck / Holy Cow Longhorns

(817) 905-7994 ★ beckmd7@yahoo.com Lots: 4, 6, 7, 8, 9, 10, 22, 34, 48, 54

# DILLINGER JAZZED UP HCL TLBAA No. CI351281 P.H. No.: 33/3 DOB: 8/18/23 Consigned by Mikeal & Brandi Beck / Holy Cow Longhorns

COWBOY TUFF CHEX

M.C. HANGIN' TUFF

M.C. ROZALYN

**DILLINGER CHEX** 

COWBOY TUFF CHEX

**BL DAZZLE** 

BL SWAHILI

RR ESCONDIDO RED 260

RR RED DUST

RR STAR DUST

**DUSTY JAZZED UP HCL** 

BANDERA CHEX

JAZZY BCB

WHISTLE ME DIXIE BCB

**BREEDING:** Announced at sale.

**COMMENTS:** OCV'd. Her sire is a son of M.C. Hangin' Tuff. Her dam is BL Dazzle out of BL Swahili, out of BL Safari Sue, out of Night Safari BL. That is a powerhouse line of females. Thats 2x Cowboy Tuff Chex and BL Rio Catchit. On the bottom side you have RR Red Dust, the best early horn growth bull in the breed, along with Rutledges Miss Dixie, Poco Lady BL, and Bandera Chex. She measured over 40" at 13 months. Breeding info updated at sale.