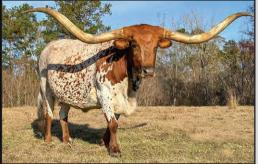

# See him at the sale! IROMMANIES

Projecting to be 100" like his sire!

88.375" TTT AT 36 MONTHS

DOB: 10/31/21
PACIFIC COWBOY 40 X HR IRON ROSE

SEMEN AVAILABLE

Bayou Annette

DOB: 2/23/15
CV COWBOY CASANOVA X BAYOU ANN
EXPOSED TO IRONMAN HR