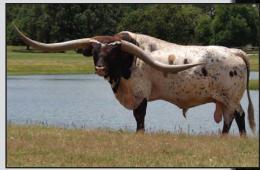

UFF JACKI SRC** 

LCP JESSIE

JESSIE'S JACQUILINE SRC

ECR SUNSET QUEEN

**BREEDING:** Heifer calf at side born 2/11/25 by Dunn Wildfire

**COMMENTS:** OCV'd. Sweet Pea is a beautiful young brindle female that will have her first calf by Dunn Wildfire before the sale. She is a lover that will follow you all around the pasture and will eat cubes from your hand. You can even scratch her head and back. Her horns have recently begun to tip over and she is bred to a bull with low swooping horns that is producing daughters that look just like his dam, the 107"+ Dunn Lucky Penny. This should be a great pairing and package for any breeding program!



**DUNN WILDFIRE - SERVICE SIRE** 



DUNN LUCKY PENNY - SERVICE SIRE'S DAM



SAFARI TUFF SRC - SIRE



SAFARI'S JOAN ELSA SRC - PATERNAL GRANDDAM



**COWBOY TUFF CHEX - PATERNAL GRANDSIRE** 

# TLBAA No. CI339214 P.H. No.: 24 DOB: 6/8/22 DH ROWDY'S JAM

Consigned by Dale & Jennifer Hunt / Rockin' H Longhorns



ROWDY HR - SIRE



DH JAKE'S COWGIRL - DAM



DH MISS JAKE - GRANDDAM



JAMAKIZM'S ALPHIE - FULL SISTER TO DH MISS JAKE



**EASY E - SERVICE SIRE** 



**GUNMAN** J.R. GRAND SLAM

J.R. SEQUENTIAL

**ROWDY HR** 

SHADOWIZM LLL ROSEMARY

EOT SENSOR'S KIM

COWBOY UP CHEX EIGHT SECONDS CHEX BL MAZUE 4

DH JAKE'S COWGIRL

WS JAMAKIZM DH MISS JAKE

DP ALPHIE'S ACE

**BREEDING:** Exposed to Easy E from 12/1/24 to 4/24/25. **COMMENTS:** OCV'd. Here is a daughter of the two-time bull of the year Rowdy HR, out of a daughter of DH Miss Jake. Miss Jake is a full sister to Jamakizm's Alphie, one of the premier females in the breed. DH R