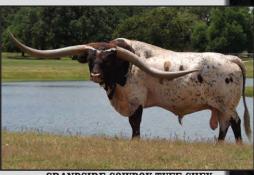

# LOT 12

IRON YATES X GF HEY NINETEEN EXPOSED TO HUBBELLS DALLAS

Hunts Command Respect x Hashknife

WS Jamakizm x Shining Victory

Hubbells 20 Gauge X Hubbells Rio Trio

Breeding Excellence Along The Shawnee Trail Since 1984

# **GF RETHA IY** TLBAA No. CI351016 P.H. No.: 127/22 DOB: 8/26/22

Consigned by Rex & Sherese Glendenning / Glendenning Farms

WS JAMAKIZM **DRAG IRON** SHINING VICTORY

**IRON YATES** 

GF HEAVY HITTER **GF AWESOME YATES** GF YUCCA FLOWER

HUNTS COMMAND RESPECT **IRON MIKE ST** HASHKNIFE

**GF HEY NINETEEN** 

GF G-MAN GF 19/1 SAFARI B 977

BREEDING: Exposed to Hubbells Dallas from 7/06/24 to 4/15/25

**COMMENTS:** OCV'd. A stunning, colorful young heifer who is coming 3 years old and has it all! Her sire is a Drag Iron son out of one of our all-time greatest cows, GF Awesome Yates, a beautiful and unforgettable female with 93" TTT. We were proud to bring her back into our program from the late, great Red McCombs 10 years ago after selling her to Red as a 2-year-old. Retha is bred to Hubbells Dallas, an exceptional son of Hubbells 20 Gauge, promising an exciting mating. Don't let this one get away.