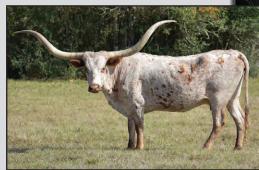

HEX
TUFF THUNDERBOLT SRC
7LS MISS GAMBLER

**TUFF JACKI SRC** 

LCP JESSIE

JESSIE'S JACQUILINE SRC

ECR SUNSET QUEEN

**BREEDING:** Heifer calf at side born 2/11/25 by Dunn Wildfire

**COMMENTS:** OCV'd. Sweet Pea is a beautiful young brindle female that will have her first calf by Dunn Wildfire before the sale. She is a lover that will follow you all around the pasture and will eat cubes from your hand. You can even scratch her head and back. Her horns have recently begun to tip over and she is bred to a bull with low swooping horns that is producing daughters that look just like his dam, the 107"+ Dunn Lucky Penny. This should be a great pairing and package for any breeding program!



**DUNN WILDFIRE - SERVICE SIRE** 



DUNN LUCKY PENNY - SERVICE SIRE'S DAM



SAFARI TUFF SRC - SIRE



SAFARI'S JOAN ELSA SRC - PATERNAL GRANDDAM



**COWBOY TUFF CHEX - PATERNAL GRANDSIRE** 

# TLBAA No. CI339214 P.H. No.: 24 DOB: 6/8/22 DH ROWDY'S JAM

Consigned by Dale & Jennifer Hunt / Rockin' H Longhorns



ROWDY HR - SIRE



DH JAKE'S COWGIRL - DAM



DH MISS JAKE - GRANDDAM



JAMAKIZM'S ALPHIE - FULL SISTER TO DH MISS JAKE



**EASY E - SERVICE SIRE** 



**GUNMAN** J.R. GRAND SLAM

J.R. SEQUENTIAL

**ROWDY HR** 

SHADOWIZM LLL ROSEMARY

EOT SENSOR'S KIM

COWBOY UP CHEX EIGHT SECONDS CHEX BL MAZUE 4

DH JAKE'S COWGIRL

WS JAMAKIZM DH MISS JAKE

DP ALPHIE'S ACE

**BREEDING:** Exposed to Easy E from 12/1/24 to 4/24/25. **COMMENTS:** OCV'd. Here is a daughter of the two-time bull of the year Rowdy HR, out of a daughter of DH Miss Jake. Miss Jake is a full sister to Jamakizm's Alphie,