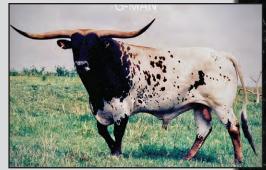

# Well-Congression

Lot 5 **BCR CANDY JAM 323** 

7/18/2023 OCV 50" TTT AT 16 Mos. Crackerjack X BCR Rebel Woman Not Exposed

Lot 19

**BCR SMOKY 207** 

2/18/2022 OCV 71" @ 2 yrs. and 10 mos. Vindicator X BCR Miss Kitty Exposed to Solid Ground BCR

# TLBAA No. CI336856 P.H. No.: 207 DOB: 2/18/22 BCR SMOKY 207

Consigned by Bill and Suzanne Torkildsen / Bull Creek Longhorns

WS VINDICATOR - SIRE

**BCR MISS KITTY 423 - DAM** 

LLL MONEA GRANDDAM

SOLID GROUND BCR - SIRE TO CALF

#### LLL MONEA

J. R. MORA

**BREEDING:** Exposed to Solid Ground BCR 11/11/24 thru 4/1/24.

**COMMENTS:** OCV'd. Very well put together young cow that gave us a heifer as her first calf. Smoky is sweet, has good feet, good udder and did a great job with her calf. She is being exposed back to Solid Ground our Slams Rose son. She has an excellent genetic package and is a solid cow.