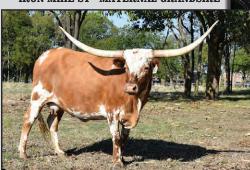

# LOT 12

IRON YATES X GF HEY NINETEEN EXPOSED TO HUBBELLS DALLAS

Hunts Command Respect x Hashknife

WS Jamakizm x Shining Victory

Hubbells 20 Gauge X Hubbells Rio Trio

Breeding Excellence Along The Shawnee Trail Since 1984

# **GF RETHA IY** TLBAA No. CI351016 P.H. No.: 127/22 DOB: 8/26/22

Consigned by Rex & Sherese Glendenning / Glendenning Farms

WS JAMAKIZM **DRAG IRON** SHINING VICTORY

**IRON YATES** 

GF HEAVY HITTER **GF AWESOME YATES** GF YUCCA FLOWER

HUNTS COMMAND RESPECT **IRON MIKE ST** HASHKNIFE

**GF HEY NINETEEN** 

GF G-MAN GF 19/1 SAFARI B 977

BREEDING: Exposed to Hubbells Dallas from 7/06/24 to 4/15/25

**COMMENTS:** OCV'd. A stunning, colorful young heifer who is coming 3 years old and has it all! Her sire is a Drag Iron son out of one of our all-time greatest cows, GF Awesome Yates, a beautiful and unforgettable female with 93" TTT. We were proud to bring her back into our program from the late, great Red McCombs 10 years ago after selling her to Red as a 2-year-old. Retha is bred to Hubbells Dallas, an exceptional son of Hubbells 20 Gauge, promising an exciting mating. Don't let this one get away.

DRAG IRON - PATERNAL GRANDSIRE

GF AWESOME YATES - PATERNAL GRANDDAM

IRON MIKE ST - MATERNAL GRANDSIF

**GF HEY NINETEEN** 

**GF G-MAN - MATERNAL GREAT GRANDSIRE** 