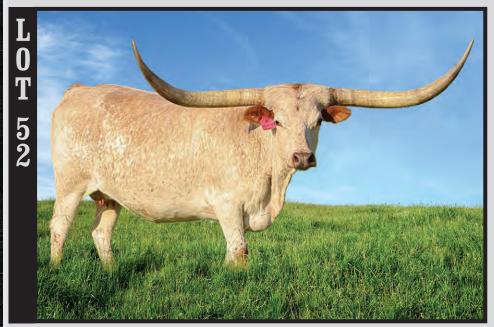

#### Mike Bejl & Blake Fanning

(817) 240-4503 ★ threefbrand@yahoo.com **Lots: 52** 

### BL CHA CHA TLBAA No. CI315022 P.H. No.: 849 DOB: 3/21/18

Consigned by Mike Bejl & Blake Fanning /

BANDERA CHEX

FIFTY-FIFTY BCB

RINGALING BCB

**CRUZIN TANGO CHEX** 

COWBOY UP CHEX

**BL TARISTANGO** 

**BL TARIS ANGLE** 

COWBOY CHEX

COWBOY UP CHEX

**BL RIO CATCHIT** 

**BL INDIAN DANCER** 

FARLAP CHEX

**BL INDIAN GIRL** 

BL COACH SAFARI

**BREEDING:** Exposed to 4F Indian Outlaw from 5/24/24 to 8/9/24 and 11/17/24 to 1/15/25.

**COMMENTS:** OCV'd. Don't miss this Roan Beauty! Cha Cha is only 7 years old & her mother is Bob Loomis' elite cow BL Indian Dancer. Then with the famous 50-50 on her top side, just think of the genetic possibilities when pairing with your bull or A.I. selection. Cha Cha comes to town heavy bred, or with a 4F Indian Outlaw calf at side, which brings in another shot of BL Indian Dancer & CV Cowboy Casanova! One we will miss seeing around the pasture.

BL INDIAN DANCER - DAM

FIFTY-FIFTY BCB - GRANDSIRE

**COWBOY UP CHEX - GRANDSIRE** 

BL INDIAN GIRL - MATERNAL GRANDDAM

**4F INDIAN OUTLAW - SERVICE SIRE** 