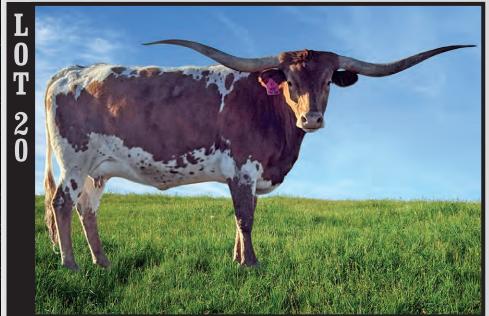

# GF VEGA BAE BAY TLBAA No. CI336746 P.H. No.: 120/20 DOB: 12/26/20

Consigned by Rex & Sherese Glendenning / Glendenning Farms

WS JAMAKIZM

**DRAG IRON** 

SHINING VICTORY

**EL CAMINO 92/17** 

TOUCHDOWN OF RM **RM DIXIE PAT 567** 

RM WIDE DIXIE

COWBOY TUFF CHEX

**REX CHEX** 

**RIO LEZAWE EOT 9E3** 

GF REX'S BAE BAY RC

GF G6

GF BAE BAY

GF BAYSTREET

**BREEDING:** Exposed to Rex Chex from 12/24/24 to 4/15/25.

COMMENTS: OCV'd. Incredible young female with a beau- COWBOY TUFF CHEX MATERNAL GREAT GRANDSIRE tiful lateral twisty horn set on pace to hit the 80" TTT mark very soon. She has a DEEP body, great conformation, and she gave us a beautiful heifer in 2024 that we are retaining. Vega Bae Bay's sire is a son of the legendary Drag Iron and the amazing 93" TTT RM Dixie PAT 567 to bring in Touchdown of RM. Her Dam is a granddaughter of the almost 107"TTT famous Cowboy Tuff Chex. "Help Yourself" as Eddie Wood would say and bring in some legendary genetics into your herd.

DRAG IRON - PATERNAL GRANDSIRE

RM DIXIE PAT 567 - PATERNAL GRANDAM

GF REX'S BAE BAY - DAM

REX CHEX - MATERNAL GRANDSIRE