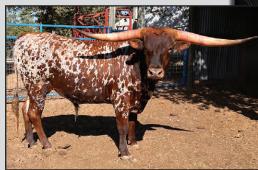

# GF VEGA BAE BAY TLBAA No. CI336746 P.H. No.: 120/20 DOB: 12/26/20

Consigned by Rex & Sherese Glendenning / Glendenning Farms

WS JAMAKIZM

**DRAG IRON** 

SHINING VICTORY

**EL CAMINO 92/17** 

TOUCHDOWN OF RM **RM DIXIE PAT 567** 

RM WIDE DIXIE

COWBOY TUFF CHEX

**REX CHEX** 

**RIO LEZAWE EOT 9E3** 

GF REX'S BAE BAY RC

GF G6

GF BAE BAY

GF BAYSTREET

**BREEDING:** Exposed to Rex Chex from 12/24/24 to 4/15/25.

COMMENTS: OCV'd. Incredible young female with a beau- COWBOY TUFF CHEX MATERNAL GREAT GRANDSIRE tiful lateral twisty horn set on pace to hit the 80" TTT mark very soon. She has a DEEP body, great conformation, and she gave us a beautiful heifer in 2024 that we are retaining. Vega Bae Bay's sire is a son of the legendary Drag Iron and the amazing 93" TTT RM Dixie PAT 567 to bring in Touchdown of RM. Her Dam is a granddaughter of the almost 107"TTT famous Cowboy Tuff Chex. "Help Yourself" as Eddie Wood would say and bring in some legendary genetics into your herd.

DRAG IRON - PATERNAL GRANDSIRE

RM DIXIE PAT 567 - PATERNAL GRANDAM

GF REX'S BAE BAY - DAM

REX CHEX - MATERNAL GRANDSIRE