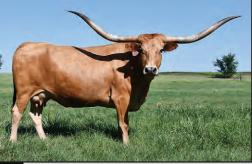

young brindle female that will have her first calf by Dunn Wildfire before the sale. She is a lover that will follow you all around the pasture and will eat cubes from your hand. You can even scratch her head and back. Her horns have recently begun to tip over and she is bred to a bull with low swooping horns that is producing daughters that look just like his dam, the 107"+ Dunn Lucky Penny. This should be a great pairing and package for any breeding program!



**DUNN WILDFIRE - SERVICE SIRE** 



DUNN LUCKY PENNY - SERVICE SIRE'S DAM



SAFARI TUFF SRC - SIRE



SAFARI'S JOAN ELSA SRC - PATERNAL GRANDDAM



**COWBOY TUFF CHEX - PATERNAL GRANDSIRE** 

# TLBAA No. CI339214 P.H. No.: 24 DOB: 6/8/22 DH ROWDY'S JAM

Consigned by Dale & Jennifer Hunt / Rockin' H Longhorns



ROWDY HR - SIRE



DH JAKE'S COWGIRL - DAM



DH MISS JAKE - GRANDDAM



JAMAKIZM'S ALPHIE - FULL SISTER TO DH MISS JAKE



**EASY E - SERVICE SIRE** 



**GUNMAN** J.R. GRAND SLAM

J.R. SEQUENTIAL

**ROWDY HR** 

SHADOWIZM LLL ROSEMARY

EOT SENSOR'S KIM

COWBOY UP CHEX EIGHT SECONDS CHEX BL MAZUE 4

DH JAKE'S COWGIRL

WS JAMAKIZM DH MISS JAKE

DP ALPHIE'S ACE

**BREEDING:** Exposed to Easy E from 12/1/24 to 4/24/25. **COMMENTS:** OCV'd. Here is a daughter of the two-time bull of the year Rowdy HR, out of a daughter of DH Miss Jake. Miss Jake is a full sister to Jamakizm's Alphie, one of the premier females in the breed. DH Rowdy's Jam's full sister, DH Rowdy's Cowgirl, is the dam to the heifer, M7 Higher Rowdy girl, that Wayne and Joanna Manning won several futurities with then sold for \$40k at the Legac