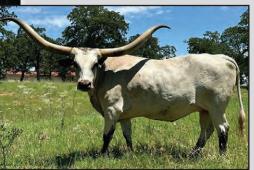

# GF VEGA BAE BAY TLBAA No. CI336746 P.H. No.: 120/20 DOB: 12/26/20

Consigned by Rex & Sherese Glendenning / Glendenning Farms

WS JAMAKIZM

**DRAG IRON** 

SHINING VICTORY

**EL CAMINO 92/17** 

TOUCHDOWN OF RM **RM DIXIE PAT 567** 

RM WIDE DIXIE

COWBOY TUFF CHEX

**REX CHEX** 

**RIO LEZAWE EOT 9E3** 

GF REX'S BAE BAY RC

GF G6

GF BAE BAY

GF BAYSTREET

**BREEDING:** Exposed to Rex Chex from 12/24/24 to 4/15/25.

COMMENTS: OCV'd. Incredible young female with a beau- COWBOY TUFF CHEX MATERNAL GREAT GRANDSIRE tiful lateral twisty horn set on pace to hit the 80" TTT mark very soon. She has a DEEP body, great conformation, and she gave us a beautiful heifer in 2024 that we are retaining. Vega Bae Bay's sire is a son of the legendary Drag Iron and the amazing 93" TTT RM Dixie PAT 567 to bring in Touchdown of RM. Her Dam is a granddaughter of the almost 107"TTT famous Cowboy Tuff Chex. "Help Yourself" as Eddie Wood would say and bring in some legendary genetics into your herd.

DRAG IRON - PATERNAL GRANDSIRE

RM DIXIE PAT 567 - PATERNAL GRANDAM

GF REX'S BAE BAY - DAM

REX CHEX - MATERNAL GRANDSIRE