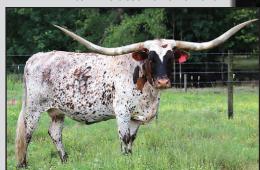

# **GF RETHA IY** TLBAA No. CI351016 P.H. No.: 127/22 DOB: 8/26/22

Consigned by Rex & Sherese Glendenning / Glendenning Farms

WS JAMAKIZM **DRAG IRON** SHINING VICTORY

**IRON YATES** 

GF HEAVY HITTER **GF AWESOME YATES** GF YUCCA FLOWER

HUNTS COMMAND RESPECT **IRON MIKE ST** HASHKNIFE

**GF HEY NINETEEN** 

GF G-MAN GF 19/1 SAFARI B 977

BREEDING: Exposed to Hubbells Dallas from 7/06/24 to 4/15/25

**COMMENTS:** OCV'd. A stunning, colorful young heifer who is coming 3 years old and has it all! Her sire is a Drag Iron son out of one of our all-time greatest cows, GF Awesome Yates, a beautiful and unforgettable female with 93" TTT. We were proud to bring her back into our program from the late, great Red McCombs 10 years ago after selling her to Red as a 2-year-old. Retha is bred to Hubbells Dallas, an exceptional son of Hubbells 20 Gauge, promising an exciting mating. Don't let this one get away.

DRAG IRON - PATERNAL GRANDSIRE

GF AWESOME YATES - PATERNAL GRANDDAM

IRON MIKE ST - MATERNAL GRANDSIF

**GF HEY NINETEEN** 

**GF G-MAN - MATERNAL GREAT GRANDSIRE** 