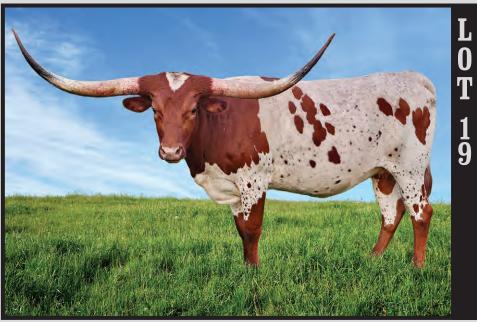

# Well-Congression

Lot 5 **BCR CANDY JAM 323** 

7/18/2023 OCV 50" TTT AT 16 Mos. Crackerjack X BCR Rebel Woman Not Exposed

Lot 19

**BCR SMOKY 207** 

2/18/2022 OCV 71" @ 2 yrs. and 10 mos. Vindicator X BCR Miss Kitty Exposed to Solid Ground BCR

# TLBAA No. CI336856 P.H. No.: 207 DOB: 2/18/22 BCR SMOKY 207

Consigned by Bill and Suzanne Torkildsen / Bull Creek Longhorns

WS VINDICATOR - SIRE

**BCR MISS KITTY 423 - DAM** 

LLL MONEA GRANDDAM

SOLID GROUND BCR - SIRE TO CALF

#### **BCR MISS KITTY 423**

**GUN SMOKE** 

#### LLL MONEA

J. R. MORA

**BREEDING:** Exposed to Solid Ground BCR 11/11/24 thru 4/1/24.

**COMMENTS:** OCV'd. Very well put together young cow that gave us a heifer as her first calf. Smoky is sweet, has good feet, good udder and did a great job with her calf. She is being exposed back to Solid Ground our Slams Rose son. She has an excellent genetic package and is a solid cow.