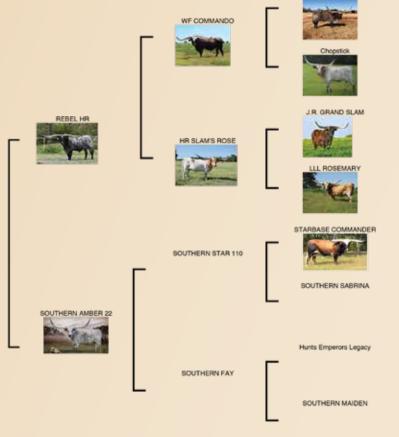

### HR REBEL AMBER

Harrell Ranch, Kent & Sandy Harrell

**DOB:** 3/26/18 **PH#:** 1829 **REG:** Cl316675\*

**BREEDING:** Exposed to to DEL CHARRO 5/25/21

**COMMENTS:** HOLD THE PRESS!!! We are offering a full sister to Patriot HR (90" TTT). Mike Beijl bought a full sister to Amber and Patriot. Her daughter from Jammin Tex we anticipate will be dominating her divisions in future futurities. Her sire Rebel HR was syndicated for \$112,500 in 12 days. Highly sought after genetics. We have her bred to Del Charro for a cross that should put you on the