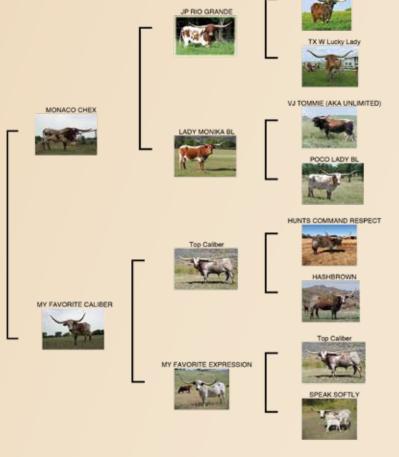

### HNB LADY IN WHITE

HNB Longhorns, Josh & Megan Shaw

**DOB:** 12/12/18 **PH#:** 826 **REG:** 282829

BREEDING: Exposed to Hick's El Vistoso (3X WS Sun Rise) from 7/8/21 to

9/18/21. Breeding INformation announced at sale.

COMMENTS: Nice young heifer with great lateral horn direction. The great Monaco Chex ( JP Rio Grande x Lady Monika BL) on top out of a double bred Top Caliber daughter. Bred to our partnership bull Hick's EL Vistoso who goes back to greats like WS Vindicator, Concealed Weapon, WS Sun Star x2 and WS Sun Rise x3.