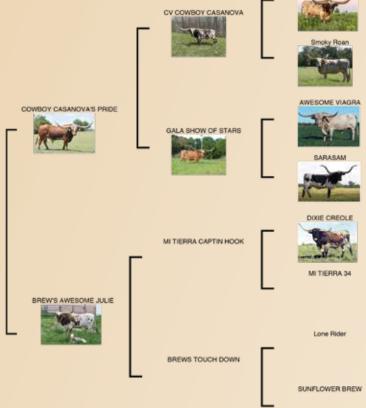

# RCC JULIE

J Bar J Longhorns, Cave Acres Ranch, Rusty & JoAnne Clark

**DOB:** 4/8/19 **PH#: REG:** Cl324164

**BREEDING:** She is bred for an early fall calf to RCC Max Factor, a WS Vindicator son out of FL Rio Maxine.

**COMMENTS:** Julie is a maternal sister to our largest horned cow on the ranch who is now in her 80s and climbing. Their dam was a huge body cow that raised one of the largest weaning weights and largest horned calves every year. Her sire is a son of the 100,000 CV Cowboy Casanova and out of the Legend Gala Show of Stars. We have bred her for an early fall calf to RCC Max Factor, A WS Vindicator son out of FL Rio Maxine.

RCC JULIE • DOB: 4/8/19
COWBOY CASANOVA'S PRIDE X BREW'S AWESOME JULIE
MEIFER CALF AT SIDE SIRED RCC MAX FACTOR

GLR RIO DIAMOND • DOB: 4/23/14

JP RIO GRANDE X D/O WHITE DIAMONDS

BRED TO RCC MAX FACTOR

RC MILL LEIGH • DOB: 5/18/15
LLL MAXAMILLION X PLUM LEIGH
BULL CALF AT SIDE SIRED TK LEE & BRED TO RCC MAX FACTOR