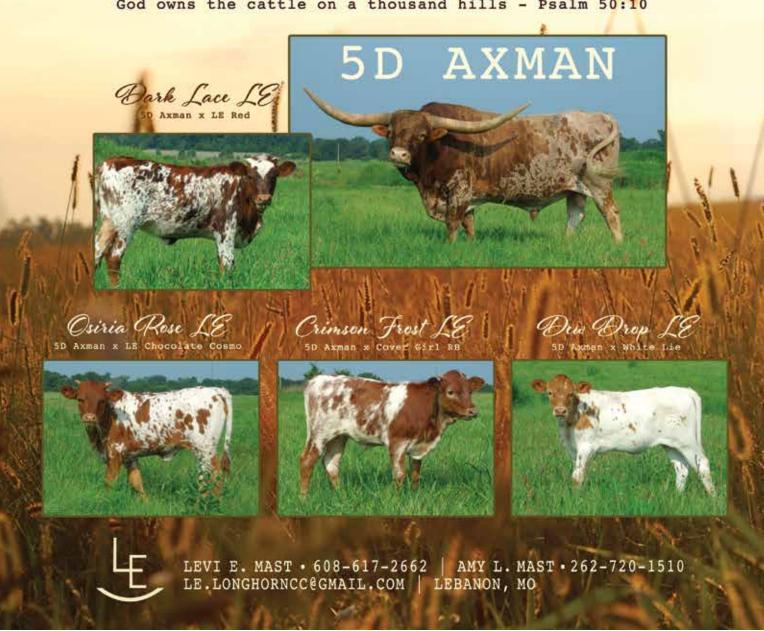

# NOTES

God owns and created these beautiful colored Longhorns and we are blessed to have them here on the pastures in the northern Ozarks.

God owns the cattle on a thousand hills - Psalm 50:10