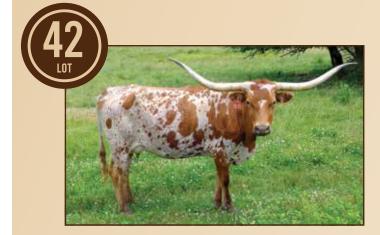

### MTR WACHA DOIN 14/89

Mi Tierra Ranch, Cynthia Graham

**DOB:** 11/26/14 **PH#:** 14/89 **REG:** Cl296315

**BREEDING:**Bull calf at side sired by MTR Donovan 61/14, born 3/27/21. Exposed to Scattergun 709 from 6/15/21 to 9/14/21.

**COMMENTS:** OCV'd. Super nice cow that has everything, horns, color, conformation, nice udder, disposition. She has calved May 7, 2017, May 21, 2018, April 11, 2019, March 30, 2020 and March 27, 2021. Exposed to Scattergun 709, a son of Hubbell's 20 Gauge, from June 15, 2021 to September 14, 2021.