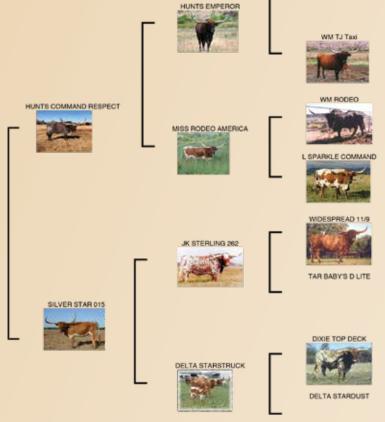

### HR REBEL AMBER

Harrell Ranch, Kent & Sandy Harrell

**DOB:** 3/26/18 **PH#:** 1829 **REG:** Cl316675\*

**BREEDING:** Exposed to to DEL CHARRO 5/25/21

**COMMENTS:** HOLD THE PRESS!!! We are offering a full sister to Patriot HR (90" TTT). Mike Beijl bought a full sister to Amber and Patriot. Her daughter from Jammin Tex we anticipate will be dominating her divisions in future futurities. Her sire Rebel HR was syndicated for \$112,500 in 12 days. Highly sought after genetics. We have her bred to Del Charro for a cross that should put you on the

HUNTS COMMAND RESPECT