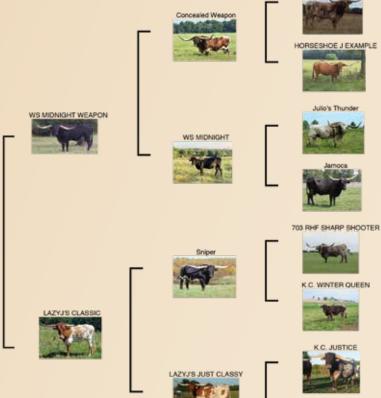

# LF MIDNIGHTS LAZY DAY'S

Luebbering Farms LLC, Lisa Luebbering

**DOB:** 5/21/19 **PH#:** 53/19 **REG:** Cl330275 **BREEDING:** Exposed to DH Double Ought from 6/17/21 to sale date.

**COMMENTS:** OCV'd. Lazy Day's is beautiful parker brown heifer out my breeding program. She measured 36 7/8" TTT on 03/01/2021 with black horns coming on strong. She is an absolute correct heifer w/great genetics! Sired by WS Midnight Weapon (Concealed Weapon x WS Midnight) and Dam Lazy J's Classic ( Sniper x Lazy J's Just Classic). And to top it off, exposed to DH Double Ought - a ROWDY HR x Hubbell's Catchit Maid son \*BAM\*. This is Double Ought's first exposure/breeding group - so don't miss out on this ultimate wave of the future!! Great stacked genetics in this package. New measurements and bred status announced date of sale.