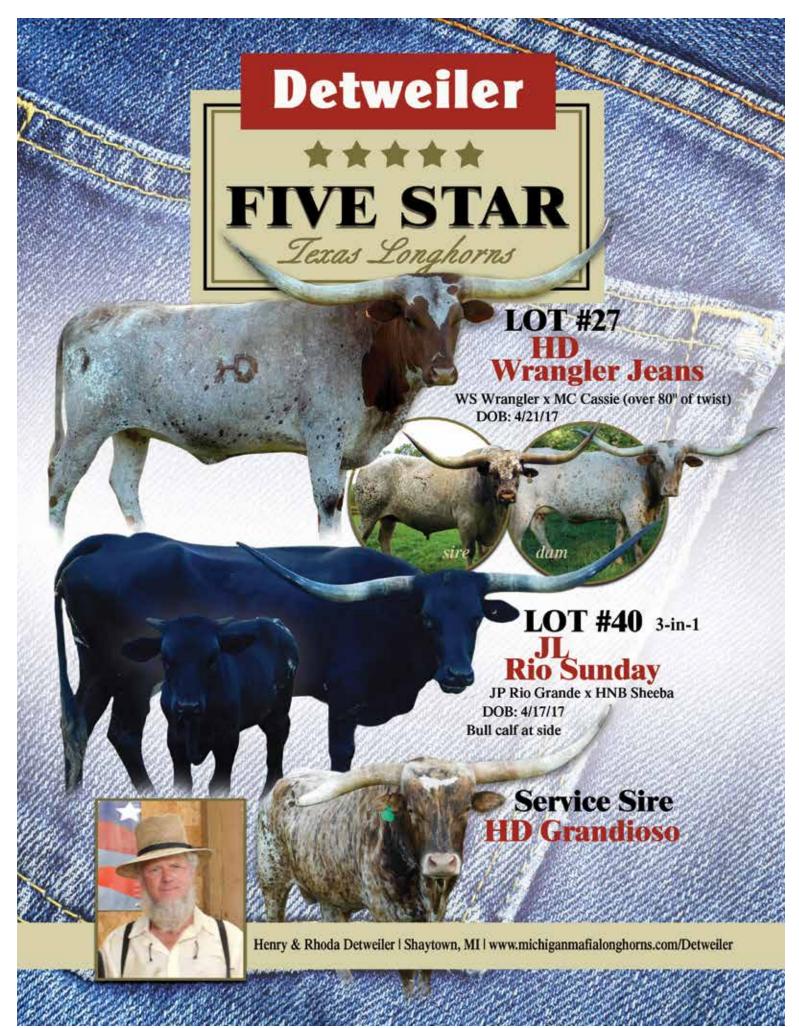

### HD WRANGLER JEANS

Detweiler Longhorns, Henry & Rhoda Detweiler

**DOB:** 4/21/17 **PH#:** 2/17 **REG:** Cl309852

BREEDING: Pasture bred 7/1/20 to HD Grandi.

**COMMENTS:** HD Wrangler Jeans is an outstanding 4 year old. Her pedigree is almost identical to M.C. Hangin' Tuff's pedigree with a few bonus animals like WS Sun Star, Tejas Star and WS Sun Rise which brings in even more 90" plus genetics

with great conformation and predictable production.

COWBOY CHEX

### JL RIO SUNDAY

Detweiler Longhorns, Henry & Rhoda Detweiler

**DOB:** 4/17/17 **PH#:** 116 **REG:** CAl302823

**BREEDING:** Pasture bred to HD Grandi from 7/1/2021 to sale date.

**COMMENTS:** JL Rio Sunday is a nice quiet cow. Not only is she true black but she is out of the magic JP Rio Grande x HNB Sheeba cross that produced her full sisters: SDR Lucy, which sold for \$22,000, and SDR Rios Sheeba that sold for \$19,000. JL Rio Sunday sells as a 3-in-1 with a bull calf at side.