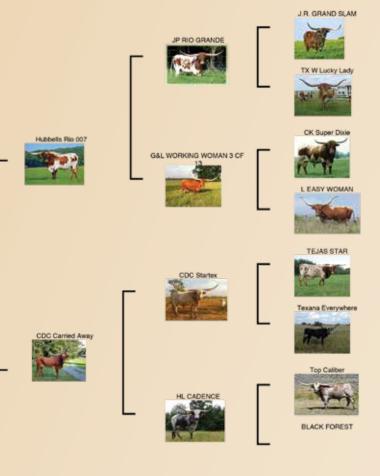

RCC JULIE • DOB: 4/8/19
COWBOY CASANOVA'S PRIDE X BREW'S AWESOME JULIE
MEIFER CALF AT SIDE SIRED RCC MAX FACTOR

GLR RIO DIAMOND • DOB: 4/23/14

JP RIO GRANDE X D/O WHITE DIAMONDS

BRED TO RCC MAX FACTOR

RC MILL LEIGH • DOB: 5/18/15
LLL MAXAMILLION X PLUM LEIGH
BULL CALF AT SIDE SIRED TK LEE & BRED TO RCC MAX FACTOR

SILVER DIXIE • DOB: 4/29/15
KC JUST RESPECT X HL DIXIE SUE
BULL CALF AT SIDE SIRED BY RCC MAX FACTOR
EXPOSED TO RCC MAX FACTOR FROM B/15/21 TO SALE DATE

RICHLAND, MO JBARJLONGHORNS.COM

RUSTY & JOANNE CLARK · RICHLAND, MO 573-216-0332 · RUSTY@JBARJLONGHORNS.COM