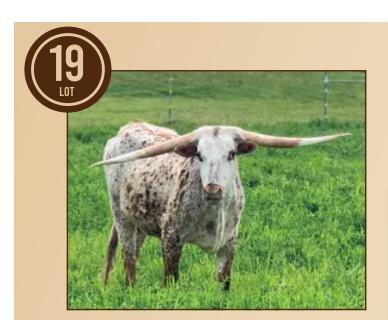

# SV PEPPER'S MELODIOUS HARMONY

SeVere Cattle Ranch, Steve & Valeri Dart

**DOB:** 1/15/21 **PH#:** 1/19 **REG:** Cl32329

**BREEDING:** Exposed to MC Hangin' A Bullseye, will be confirmed 2-1/2

months at time of sale; date of natural service: 7/14/21.

#### COMMENTS:

Bred back to MC Hangin' A Bullseye, a producer of tall calves. An elite pedigree coming from LLL, Larry Stewart's herd. How can you pass this on up: Gunman, Gunsmoke, LLL Matt Dillon-Half brother to LLL Lucky—says it all! Just look at those horns!!!