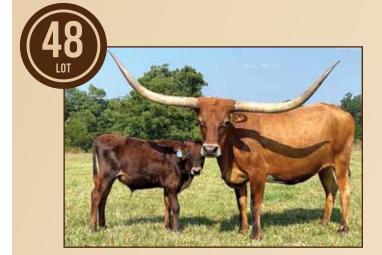

# LF MIDNIGHTS LAZY DAY'S

Luebbering Farms LLC, Lisa Luebbering

**DOB:** 5/21/19 **PH#:** 53/19 **REG:** Cl330275 **BREEDING:** Exposed to DH Double Ought from 6/17/21 to sale date.

**COMMENTS:** OCV'd. Lazy Day's is beautiful parker brown heifer out my breeding program. She measured 36 7/8" TTT on 03/01/2021 with black horns coming on strong. She is an absolute correct heifer w/great genetics! Sired by WS Midnight Weapon (Concealed Weapon x WS Midnight) and Dam Lazy J's Classic ( Sniper x Lazy J's Just Classic). And to top it off, exposed to DH Double Ought - a ROWDY HR x Hubbell's Catchit Maid son \*BAM\*. This is Double Ought's first exposure/breeding group - so don't miss out on this ultimate wave of the future!! Great stacked genetics in this package. New measurements and bred status announced date of sale.

# 50 May's Lore

DOB: 5/17/12
Calf at side by WS Midnight Weapon
Exposed to Hubbell's Butch Cassidy

# 14 Midnights Lazy Days

DOB: 5/21/19
Exposed to DH Double Ought

# MAMA'S BOYS

SERVICE SIRE

DH DOUBLE OUGHT

ROWDY HR X HUBBELL'S CATCHIT MAID

SERVICE SIRE
WS MIDNIGHT WEAPON
CONCEALED WEAPON X WS MIDNIGHT

LISA LUEBBERING | 573-286-0509 | LUEBBERINGLONGHORNS COM