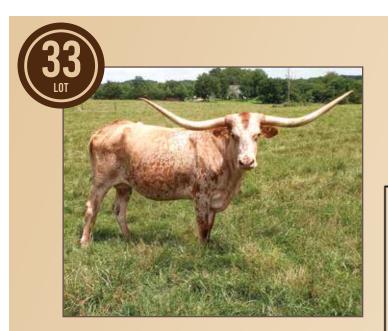

#### PETERSEN LONGHORN

Tommy Petersen Buffalo, MO Lot #33, 45

### **BLUE DAKOTA**

Tommy Petersen, Petersen Longhorn

**DOB:** 4/2/16 **PH#:** 1 **REG:** 273256

**BREEDING:** Al'd to Fifty-Fifty BCB on 6/25/21, then exposed to 2nd Amendment from 7/10/21 to 10/1/21.

**COMMENTS:** Really nice Tk Lee daughter. Her horns are really starting to roll out. Al'd to Fifty-Fifty BCB one of the hottest bulls in the breed. Should be an awesome calf

FEISTY LEE

COWBOY CHEX