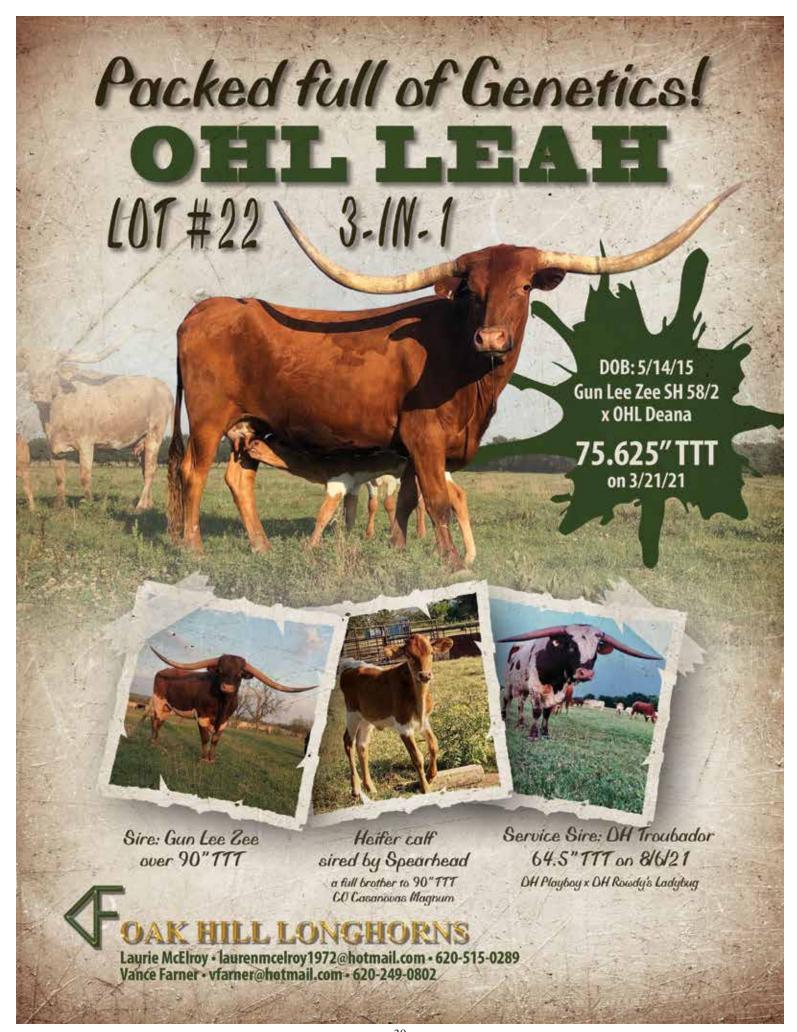

### OHL LEAH

Oak Hill Longhorns, Vance Farner & Laurie McElroy

**DOB:** 5/14/15 **PH#:** 35 **REG:** Cl301039

**BREEDING:** Heifer calf at side sired by 50T Spearhead (CV Cowboy Casanova x Hubbells Rio Taffy III), born 6/28/21. Exposed back to DH Toubadour (DH Playboy x DH Rowdy's Ladybug).

**COMMENTS:** OHL Leah is out of the over 90" TTT Gun Lee Zee (Super Lee x Ariana Leigh), she measured 75.625" TTT on 3/21/21. This young cow is packed full of genetics and to top it off is selling with a heifer at side that is also packed with genetics, then the icing on the cake is she is exposed back to DH Troubadour (DH Playboy x DH Rowdy's Ladybug) for a 3-in-1 package. The heifer at side is out of Spearhead (CV Cowboy Casanova x Hubbells Rio Taffy III) which is a full brother to the over 90" TTT CV Casanova's Magnum. Then Leah is exposed to DH Troubadour (DH PLayboy x DH Rowdy's Ladybug). This young cow and heifer, along with the baby in oven will bring an incredible genetic power house to anyone program. Updated measurements and breeding status to be announced at sale.