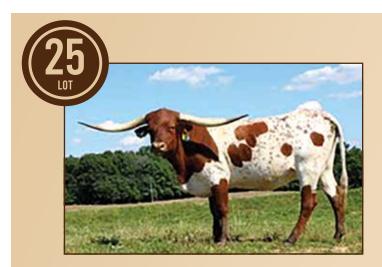

# G&L JOHNNY RINGO X HR ROSE DOB: 3/1/18 HR ROSET HEIFER CALF AT MATERNAL HALF-SISTER SIDE SIRED BY REBEL HR X HR ROSE DOB: 3/11/17 89" TTT AT 4 YEARS 401K X HL TUFF'S STARDOM DOB: 5/16/17 LONGHORNS

BILL & ELIZABETH HUDSON • BCH@CHRBILLST.COM • CORYDON, IN

### HL ROSE GARDEN

Hudson Longhorns, Bill & Elizabeth Hudson

**DOB:** 3/1/18 **PH#:** 6/18 **REG:** CI317732

**BREEDING:** Heifer calf at side sired by HL Heads Up, born 5/10/21. Exposed to HL Heads Up from 6/4/21 to 8/31/21.

**COMMENTS:** HL Rose Garden stems from a highly productive cow family that continues to turn heads. Her mom is a direct daughter of LLL Rosemary who has produced the likes of HR Slam's Rose, HR Rosebud, Rowdy HR and Big Red HR. Not only that, but HL Rose Garden is a half sister to the HR Rosette who at 4 years old was 89"TTT. She sells with a gorgeous HL Heads UP heifer at side born on 5/10/21 and is exposed back to HL Heads Up for a possible 3-in-1.