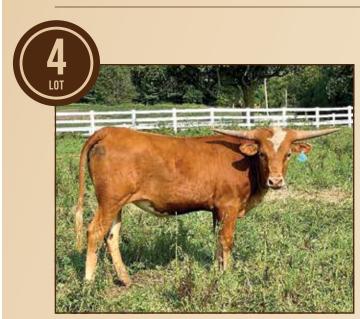

# TOTAL PACKAGE BULL SIRE OF LOT #4 HUBBELLS BUTCH CASSIDY

DOB: 5/29/2016

COWBOY CATCHIT CHEX X HUBBELL RIOANA VAN HORNE

MID-80s TTT

#### SERVICE SIRE OF LOT #4 & 47 HL JANGO

DOB: 11/25/2018 TUFF COWBOY DC X 7D MINNIE OREO

80" TTT AT 2.5 YEARS