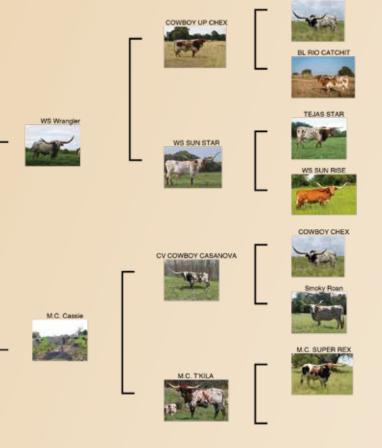

### HD WRANGLER JEANS

Detweiler Longhorns, Henry & Rhoda Detweiler

**DOB:** 4/21/17 **PH#:** 2/17 **REG:** Cl309852

BREEDING: Pasture bred 7/1/20 to HD Grandi.

**COMMENTS:** HD Wrangler Jeans is an outstanding 4 year old. Her pedigree is almost identical to M.C. Hangin' Tuff's pedigree with a few bonus animals like WS Sun Star, Tejas Star and WS Sun Rise which brings in even more 90" plus genetics

with great conformation and predictable production.

COWBOY CHEX