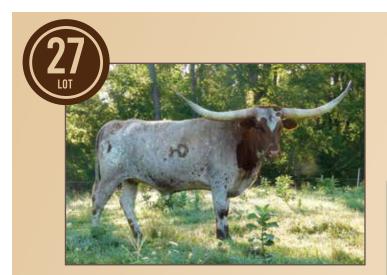

### HD WRANGLER JEANS

Detweiler Longhorns, Henry & Rhoda Detweiler

**DOB:** 4/21/17 **PH#:** 2/17 **REG:** Cl309852

BREEDING: Pasture bred 7/1/20 to HD Grandi.

**COMMENTS:** HD Wrangler Jeans is an outstanding 4 year old. Her pedigree is almost identical to M.C. Hangin' Tuff's pedigree with a few bonus animals like WS Sun Star, Tejas Star and WS Sun Rise which brings in even more 90" plus genetics

with great conformation and predictable production.

COWBOY CHEX