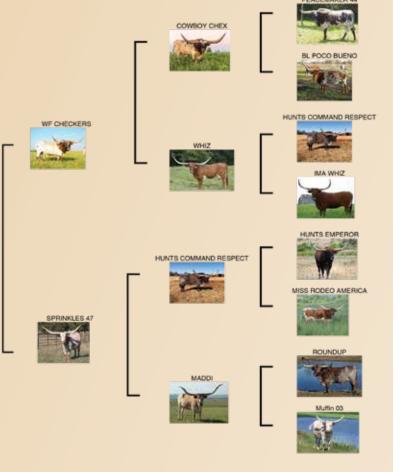

wisty cow OHL Mae. If you are looking for a nice cow with massive horns then look no further!



SUPER BOWL

TO THOSE WE HAVE LOST ALONG THE WAY WHO SUPPORTED OUR GOALS & DREAMS: WE MISS YOU & THINK OF YOU OFTEN.

<sup>-</sup> Molly Clubb & Jaymie Feldman

























TOM HARMAN

JARED SINK

**CAROLYN HUNTER** 

GARY BRUCH





### WF MASERATI

Hoosier Longhorns, Dan Jones

**DOB:** 2/20/12 **PH#:** 1225 **REG:** Cl280657

BREEDING: Exposed to Delta Lucky Ace from 10/1/20 to1/5/21 and 6/12/21

to before sale.

**COMMENTS:** Perfectly built, very colorful, quite cow with a very deep pedigree. Has produced like clockwork and to this point has only given us heifers. Perfect bag for raising little money makers. Her heifers are very marketable and sellable. Invest with confidence!





### JBR FOO FOO A DO

Oak Hill Longhorns, Vance Farner & Laurie McElroy

**DOB:** 4/25/09 **PH#:** 14/9 **REG:** C282227

BREEDING: Exposed to DH Troubadour (DH Playboy x DH Rowdy's Ladybug).

**COMMENTS:** This gorgeous female is a great producer that goes back to VJ Tommie on top and the great Coach bull on the bottom. She is exposed to DH Troubadour (DH Playboy x DH Ladybug) which will bring in Dale Hunts great breeding. This calf will have some of the greatest bulls out there: Cowboy Tuff Chex, Cowboy Chex, Rowdy HR, Farlap Chex, VJ Tommie, J.R. Grand Salm and Coach and the calf dams will not be out done by the sires, with greats like: BL Rio Catchit, DH Reds Temptation, BL Love Bug, DH Rowdy's Ladybug. Foo Foo measured 78.375" TTT on 4/1/21. Updated measurements and breeding statu