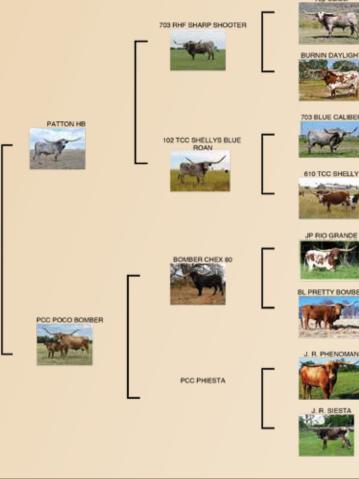

# HICKS SPARKLES LOT #1

30° MARCH 2019°

CONSISTENT PRODUCING GENTETICS

PATTON HB X PCC POCO BOMBER

HICKS TEXAS LONGHORNS

JOHNNY & MISSY HICKS JOHNNY'S CELL 269-998-8027 HOME: 269-721-3473 DOWLING, MI

BIG NEWS

### HICKS SPARKLES

Hicks Texas Longhorns, Johnny & Missy Hicks

**DOB:** 3/30/19 **PH#:** 2/19 **REG:** CI320318 **BREEDING:** Exposed to CC Big News from 6/27/21 to sale date.

**COMMENTS:** Hicks Sparkles is out of an over 80'TTT heavy twist PCC Poco Bomber and her sire is the over 90" TTT Patton HB. I am not sure what is more beautiful, her paint job or the perfect blend of consistent producing genetics in her pedigree. To top it off she is bred to PCC Big News which is are amazing new grulla partnership bull with Scott Pace. Big News also has an awesome paint job and brings a pedigree that I believe is the perfect match for Hicks Sparkles. Check out both their pedigrees and see for yourself how perfect they are for each other at michiganmafialonghorns.com/Hicks