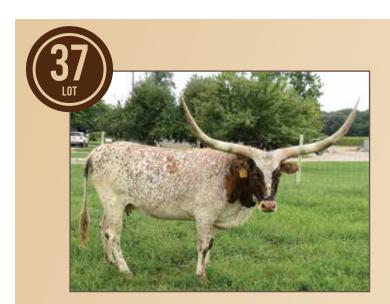

* Don't let OHL Hattie's solid red color deter your eyes. Hattie was 90 & 1/4 inches on 7/5/21 (two months' shy of her 5th birthday). We are keeping a tremendous heifer out of Hattie as her replacement in our program. She is bred back the same way; to a massive Dunn Watson bred bull that is out of a Delta Fifi clone and by WATSON 298 a Jamakizm son. Hattie is a daughter of the over 90-inch Gun Zee Lee bull out of OHL June, which goes back to the gorgeous twisty cow OHL Mae. If you are looking for a nice cow with massive horns then look no further!



SUPER BOWL

TO THOSE WE HAVE LOST ALONG THE WAY WHO SUPPORTED OUR GOALS & DREAMS: WE MISS YOU & THINK OF YOU OFTEN.

<sup>-</sup> Molly Clubb & Jaymie Feldman

























TOM HARMAN

JARED SINK

**CAROLYN HUNTER** 

GARY BRUCH





### WF MASERATI

Hoosier Longhorns, Dan Jones

**DOB:** 2/20/12 **PH#:** 1225 **REG:** Cl280657

BREEDING: Exposed to Delta Lucky Ace from 10/1/20 to1/5/21 and 6/12/21

to before sale.

**COMMENTS:** Perfectly built, very colorful, quite cow with a very deep pedigree. Has produced like clockwork and to this point has only given us heifers. Perfect bag for raising little money makers. Her heifers are very marketable and sellable. Invest with confidence!





### JBR FOO FOO A DO

Oak Hill Longhorns, Vance Farner & Laurie McElroy

**DOB:** 4/25/09 **PH#:** 14/9 **REG:** C282227

BREEDING: Exposed to DH Troubadour (DH Playboy x DH Rowdy's Ladybug).

**COMMENTS:** This gorgeous female is a great producer that goes back to VJ Tommie on top and the great Coach bull on the bottom. She is expose