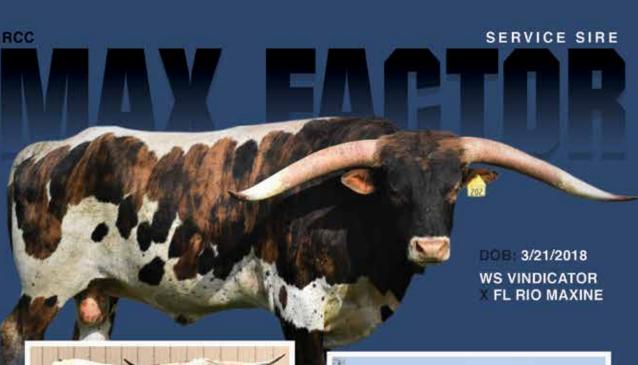

# FRED BRANT

1-2 OCTOBER 9 AM

MEMORIAL SALE & FUTURITY

SPRINGFIELD, MISSOURI

WE ARE

CACIO
TO SEE WHAT THE

FUTURE HOLDS

2021 CALF
JH RURAL BLACKOUT X
TBILL'S IRON MAIDEN

### HG ETERNAL DRAW

Home Grown Longhorns, Sam Lyon

**DOB:** 6/1/19 **PH#:** 903 **REG:** Cl325016

**BREEDING:** Palpated May 8, confirmed in the second period to RCC Max Factor. He is a WS Vindicator X FL RIO Maxine son.

**COMMENTS:** This heifer has Archer Texa, Eternal Tari, and Quick Draw in her pedigree, to name a few. Her calf will bring in WS Vindicator, FI Rio Maxine, and Maximus St into its pedigree. Her horns measured 52-7/8" TTT at 23 months old and are starting to roll out. She has a friendly disposition. She will eat cubes out of your hand, but still respects you enough to not get pushy.

# RCC JULIE

J Bar J Longhorns, Cave Acres Ranch, Rusty & JoAnne Clark

**DOB:** 4/8/19 **PH#: REG:** Cl324164

**BREEDING:** She is bred for an early fall calf to RCC Max Factor, a WS Vindicator son out of FL Rio Maxine.

**COMMENTS:** Julie is a maternal sister to our largest horned cow on the ranch who is now in her 80s and climbing. Their dam was a huge body cow that raised one of the largest weaning weights and largest horned calves every year. Her sire is a son of the 100,000 CV Cowboy Casanova and out of the Legend Gala Show of Stars. We have bred her for an early fall calf to RCC Max Factor, A WS Vindicator son out of FL Rio Maxine.

### MN RIOS HOT GRACE

Home Grown Longhorns, Sam Lyon

**DOB:** 11/24/17 **PH#:** 36 **REG:** Cl309282

**BREEDING:** Exposed to RCC Max Factor on 6/19/21. RCC Max Factor is WS

Vindicator X FL Rio Maxine.

**COMMENTS:** She is a unique color and raised a heifer calf that we are retaining. Her pedigree brings in JP Rio Grande and All Around Cowboy Chex. She is friendly and eat cubes out of your hand. She is a very gentle cow. She measured 60-5/8" TTT on April 28 and her horns are rolling out now.

### RC MILL LEIGH

J Bar J Longhorns, Cave Acres Ranch, Rusty & JoAnne Clark

**DOB:** 5/18/15 **PH#: REG:** C295608

**BREEDING:** She will be exposed back to RCC Max Factor, a WS Vindicator son out of FL Rio Maxine.

**COMMENTS:** This is one of our foundation lines of cattle. Her full sister sold for \$9,500. Her dam was a high seller at the Red McCombs Sale for right around \$30,000. We are retaining her dam, sister and nieces in our program. She has a bull calf at side sired by TK Lee that should make a herd sire. She will be exposed back to RCC Max Factor, A WS Vindicator son out of FL Rio Maxine.

### GLR RIO DIAMOND

J Bar J Longhorns, Cave Acres Ranch, Rusty & JoAnne Clark

**DOB:** 4/23/14

**PH#:** 403

**REG:** CI290847

**BREEDING:** She will be exposed to RCC Max Factor, a WS Vindicator son out of FL Rio Maxine from 6/15/21 to sale date.

**COMMENTS:** It hurts to let this big framed daughter of JP Rio Grande go. She has been an asset to our program. We have sold two of her sons as herd sires, and we are retaining a daughter back as her replacement. She measured 77.75" TTT Spring 2021. She is double bred JR Gram Slam and for pedigree connoisseurs, you know this is magical line breeding. On the dam side she goes back to Shalako Chex, a huge horned son of VJ Tommie that brought a lot to the table. We will have her bred back to RCC Max Factor, a WX Vindicator son out of FL Rio Maxine.

### SILVER DIXIE

J Bar J Longhorns, Cave Acres Ranch, Rusty & JoAnne Clark

**DOB:** 4/29/15 **PH#: REG:** CI293953

**BREEDING:** Silver Dixie will have a calf at her side, sired by RCC Max Factor, a WS Vindicator son out of FL Rio Maxine.

**COMMENTS:** Gorgeous black and white six year old. Good frame with perfect udder and horns that are rolling out wonderfully. She measured 73.25" TTT Spring 2021 and should mature into the 80s early. Her sire and siblings have won at the HSC and Futurities. Her dam goes back to JM Sue and CK Dixie Nicole who was a mid-80s female. We are retaining a daughter and granddaughter as her replacement. She will be bred back to RCC Vinnie, a WS Vindicator son out of FL Rio Maxine for 3 in 1 package. Calf at the side is out of RCC Max Factor, a WS Vindication son out of FL Rio Maxine.