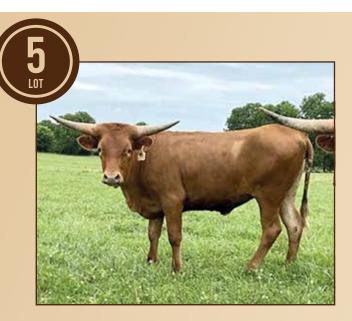

# EV GRAND ANN'S GRAND

Elah Valley Longhorns, Cheryl Bryant

**DOB:** 5/5/20 **PH#:** 23 **REG:** PENDING

BREEDING: Not Exposed.

**COMMENTS:** Here's a well built heifer sired by the Millennium Futurity winner, KCCI Chromed. This brindle bull is sired by Cowboy Catchit and out of the 90"TTT KCCI Rio Fancy who's out of the 90"TTT Outback Fancy. The first three females in Chromed's pedigree are all over 90"TTT. On her bottom side she has a cow we raised that is HUGE. Pictures don't do her justice. She's one of the largest cows we've ever seen and we like big cows. This heifer has the build and structure to do that.