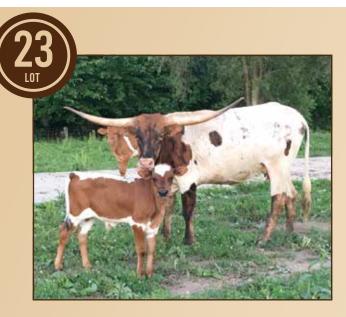

### SHIRLEY'S SHOW GIRL

SS Backwards Longhorns, Scott & Dara Simmons

**DOB:** 7/22/18 **PH#:** 12/18 **REG:** Cl321191

BREEDING: Exposed to Viper Dragon from 5/21/21 through sale date.

**COMMENTS:** What a beautiful brindle young cow with her first baby. We are liking these American Eagle (Eagle Texa son) calves. She is by an over 80" Rim Rock son and out of a daughter of Trapper Peak over 80" (black and white family). This bull calf will be one to watch and to top it off she will be exposed back to Viper Dragon who is over 87" and huge. You should be buying a 3-in-1. The calves are our 6th generation of this family line. Bid with confidence on a solid cow and pedigree.