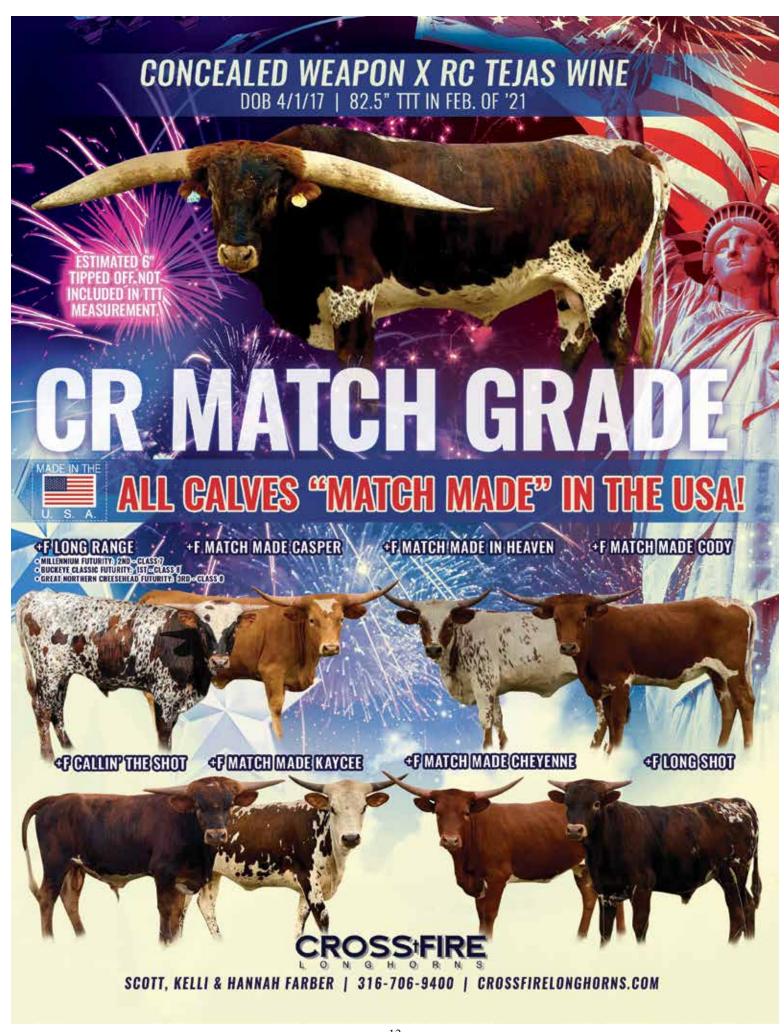

# Class # 9 Bulls Sponsored By: Scott, Kelli and Hannah Farber of Cross Fire Longhorns

| Class # 9 | Name of entry           | DOB        | Pedigree Sire x Dam                     | Owner             |
|-----------|-------------------------|------------|-----------------------------------------|-------------------|
|           | •                       | -          | -                                       | -                 |
| 901       | OVERACHIEVER 010        | 11/26/2020 | BRAZOS ROSE RANGER x DUNN MARY ELLEN    | Mike Blundell     |
|           |                         |            |                                         |                   |
| 902       | plus F Long Range       | 10/11/2020 | CR Match Grade x Monroe's Dandy EOT 043 | Scott Farber      |
| 903       | TINCUP 2258             | 10/9/2020  | Nifty Fifty x Eternal Blossom           | Angie Wulf        |
| 904       | PCC Cactus Jack         | 8/17/2020  | CR Apollo x PCC Dream Catcher           | Scott Pace        |
| 905       | Rocky LV                | 8/10/2020  | Clear Man LV x Miss Red Rock LV         | Mike Metcalfe     |
| 906       | N8ive Legendz           | 8/6/2020   | Jaguar chex X N8ive Dreamz              | Hoosier Longhorns |
| 907       | RCC Splash Down         | 8/1/2020   | Dunn Pay Dirt x CR Tulip Splash         | Rusty Clark       |
| 908       | plus F Callin' The Shot | 7/31/2020  | CR Match Grade x Plus F Cherokee Maiden | Scott Farber      |