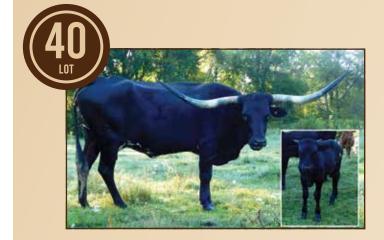

#### **DETWEILER LONGHORNS**

Henry & Rhoda Detweiler Vermontville, MI www.michiganmafialonghorns.com/Detweiler Lot #27, 40

### JL RIO SUNDAY

Detweiler Longhorns, Henry & Rhoda Detweiler

**DOB:** 4/17/17 **PH#:** 116 **REG:** CAl302823

**BREEDING:** Pasture bred to HD Grandi from 7/1/2021 to sale date.

**COMMENTS:** JL Rio Sunday is a nice quiet cow. Not only is she true black but she is out of the magic JP Rio Grande x HNB Sheeba cross that produced her full sisters: SDR Lucy, which sold for \$22,000, and SDR Rios Sheeba that sold for \$19,000. JL Rio Sunday sells as a 3-in-1 with a bull calf at side.