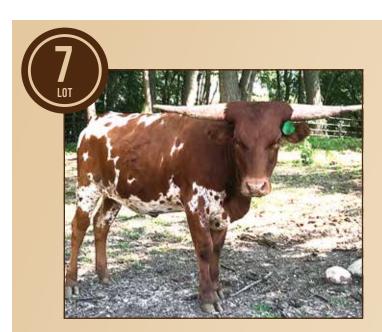

### YR ROSCOE'S FANCY

Young Ranch, Mike & Tracy Young

**DOB:** 4/20/20 **PH#:** 6/20 **REG:** Cl323242

BREEDING: Exposed to YR Devils Magnum from 7/31/2021 to sale date.

**COMMENTS:** OCV'd. Be one of the first exclusive few to own a YR Roscoe heifer. You can't go wrong with 43" TTT of flat laid back horn at 15 months. She's painted up beautifully and correct in every way. Roscoe was 85.5" TTT and over 106" total horn at 4 years old. He's the real deal and proving it with all his futurity winning heifers. Her dam is out of ZD Kelly and is one of the best, most consistent producing cows we own. To top it off Roscoe's Fancy is exposed to YR Devils Magnum who measured 84" TTT at 37 months old!!!!

# YR ROSCOE'S FANCY

Be one of the to exclusive poscoe own a fer!!!

LOT #7

SERVICE SIRE

YR DEVILS MAGNUM

84" TTT @ 3 YRS OLD

CV CASANOVAS MAGNUM X YR DEVILS SPICE

YOUNG RANCH

# YR ROSCOE

85.5" TTT @ 4 YRS OLD
COWBOY CATCHIT CHEX
BEERE'S SHOOTING STAR

YOUNG RANCH

734-216-7621 YOUNGRANCHLONGHORNS.COM

SERVICE SIRE