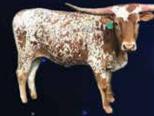

### YR ROSCOE'S FANCY

Young Ranch, Mike & Tracy Young

**DOB:** 4/20/20 **PH#:** 6/20 **REG:** Cl323242

BREEDING: Exposed to YR Devils Magnum from 7/31/2021 to sale date.

**COMMENTS:** OCV'd. Be one of the first exclusive few to own a YR Roscoe heifer. You can't go wrong with 43" TTT of flat laid back horn at 15 months. She's painted up beautifully and correct in every way. Roscoe was 85.5" TTT and over 106" total horn at 4 years old. He's the real deal and proving it with all his futurity winning heifers. Her dam is out of ZD Kelly and is one of the best, most consistent producing cows we own. To top it off Roscoe's Fancy is exposed to YR Devils Magnum who measured 84" TTT at 37 months old!!!!