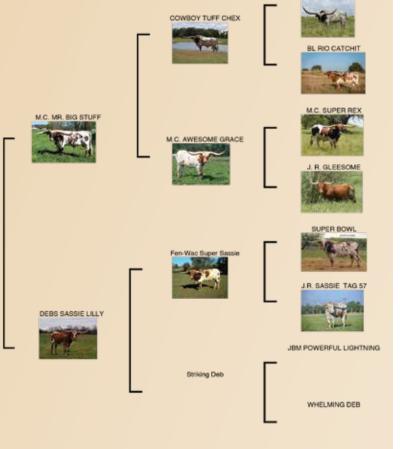

**COMMENTS:** This is our first consignment of an animal we have bred and raised. We are tickled with this heifer and had a terrible time deciding whether to let her go or keep her. Her dam is not well known and comes from old school genetics. But this heifers mother does out produce herself every time and has given us all heifers but two. We've sold all of her offspring and currently have a yearling heifer we are retaining for now. The sire is MC Mr Big Stuff, who is out of Brian and Mary Stahl's breeding program and her MC Awesome Grace cow that has produced so well for her. Stuffed with Sass measured 59.750 inches TTT at 26 months of age. We have her confirmed bred to Tejas Star for a February, 2022 calf. She is also Johne's negative. We think this is a special package and hope you will too! Be sure to check out our full page ad in the catalog.