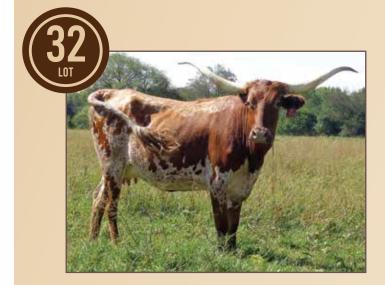

#### **MI TIERRA RANCH**

Cynthia Graham Joplin, MO www.mitierraranch.com Lot #32, 42, 51

### MTR SHEZ HOT 16/39

Mi Tierra Ranch, Cynthia Graham

**DOB:** 4/19/16 **PH#:** 16/39 **REG:** CI313960 **BREEDING:** Exposed to MTR Patchit 10/15 from 11/11/20 to 2/24/21.

**COMMENTS:** OCV'd. A young red and white cow by Gunslinger 342, a son of Top Caliber. Her dam is by Dixie Creole and has the most corkscrew set of horns you will ever see. This cow would not be for sale at the ranch. She calved September 22, 2019, September 12, 2020 and could have a calf by sale date.

### MTR WACHA DOIN 14/89

Mi Tierra Ranch, Cynthia Graham

**DOB:** 11/26/14 **PH#:** 14/89 **REG:** Cl296315

**BREEDING:**Bull calf at side sired by MTR Donovan 61/14, born 3/27/21. Exposed to Scattergun 709 from 6/15/21 to 9/14/21.

### ECR SO STRIKING

Mi Tierra Ranch, Cynthia Graham

**DOB:** 12/11/08 **PH#:** 870 **REG:** Cl265340

**BREEDING:** Bull calf at side sired by MTR Donovan 61/14, born 3/29/21.

Exposed Scattergun 709 from 6/15/21 to 9/14/21.