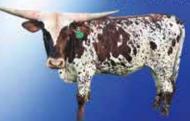

### YR ROSCOE'S FANCY

Young Ranch, Mike & Tracy Young

**DOB:** 4/20/20 **PH#:** 6/20 **REG:** Cl323242

BREEDING: Exposed to YR Devils Magnum from 7/31/2021 to sale date.

**COMMENTS:** OCV'd. Be one of the first exclusive few to own a YR Roscoe heifer. You can't go wrong with 43" TTT of flat laid back horn at 15 months. She's painted up beautifully and correct in every way. Roscoe was 85.5" TTT and over 106" total horn at 4 years old. He's the real deal and proving it with all his futurity winning heifers. Her dam is out of ZD Kelly and is one of the best, most consistent producing cows we own. To top it off Roscoe's Fancy is exposed to YR Devils Magnum who measured 84" TTT at 37 months old!!!!