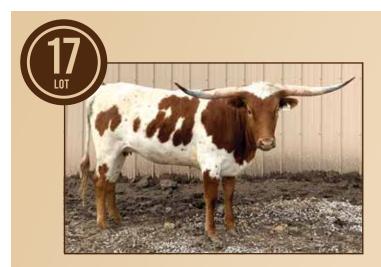

# RCC JULIE

J Bar J Longhorns, Cave Acres Ranch, Rusty & JoAnne Clark

**DOB:** 4/8/19 **PH#: REG:** Cl324164

**BREEDING:** She is bred for an early fall calf to RCC Max Factor, a WS Vindicator son out of FL Rio Maxine.

**COMMENTS:** Julie is a maternal sister to our largest horned cow on the ranch who is now in her 80s and climbing. Their dam was a huge body cow that raised one of the largest weaning weights and largest horned calves every year. Her sire is a son of the 100,000 CV Cowboy Casanova and out of the Legend Gala Show of Stars. We have bred her for an early fall calf to RCC Max Factor, A WS Vindicator son out of FL Rio Maxine.

RCC JULIE • DOB: 4/8/19
COWBOY CASANOVA'S PRIDE X BREW'S AWESOME JULIE
MEIFER CALF AT SIDE SIRED RCC MAX FACTOR

GLR RIO DIAMOND • DOB: 4/23/14

JP RIO GRANDE X D/O WHITE DIAMONDS

BRED TO RCC MAX FACTOR

RC MILL LEIGH • DOB: 5/18/15
LLL MAXAMILLION X PLUM LEIGH
BULL CALF AT SIDE SIRED TK LEE & BRED TO RCC MAX FACTOR