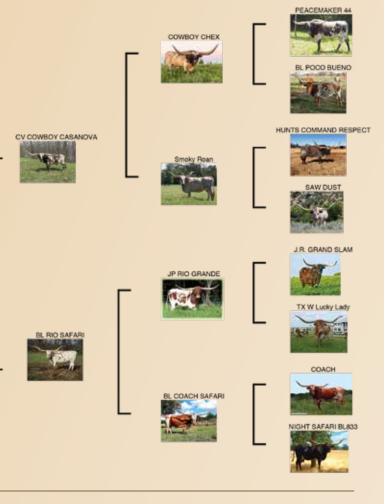

orn, great conformation, and amazing color. She will have a calf at side by Brazos Rocky 667, bringing in the great Jamakizms Alphie genetics! To top it off she will be exposed to Cowboy Catchit Chex for a possible 3-in-1 package! This is the kind of package that can take a program to the next level!





### **RIO REGINA SRC**

Sunhaven Farms, Jay & Suzi Wachter

**DOB:** 4/26/14 **PH#:** 8/4 **REG:** 272113

BREEDING: Exposed to Sunhaven Smokin Hot from 3/27/21 to 9/27/21.

**COMMENTS:** A daughter of the \$100,000 CV Cassanova that's pushing 80 inches. On the bottom you have the BL Rio Safari dam of Tuff Hillary that sold for \$25,000. The Safari family is one of Loomis's best producing lines. Bred to our Walking Tall son from Richard Carroll's program. More info at sunhavenlonghorns.





### MTR SHEZ HOT 16/39

Mi Tierra Ranch, Cynthia Graham

**DOB:** 4/19/16 **PH#:** 16/39 **REG:** CI313960 **BREEDING:** Exposed to MTR Patchit 10/15 from 11/11/20 to 2/24/21.

**COMMENTS:** OCV'd. A young red and white cow by Gunslinger 342, a son of Top Caliber. Her dam is by Dixie Creole and has the most corkscrew set of horns you will ever see. This cow would not be for sale at the ranch. She calved September 22, 2019, September 12, 2020 and could have a calf by sale date.

**GUNSLINGER 342** 















HUNTS COMMAND RESPECT



EMPEROR













### **BLUE DAKOTA**

Tommy Petersen, Petersen Longhorn

**DOB:** 4/2/16 **PH#:** 1 **REG:** 273256

**BREEDING:** Al'd to Fifty-Fifty BCB on 6/25/21, then exposed to 2nd Amendment from 7/10/21 to 10/1/21.

**COMMENTS:** Really nice