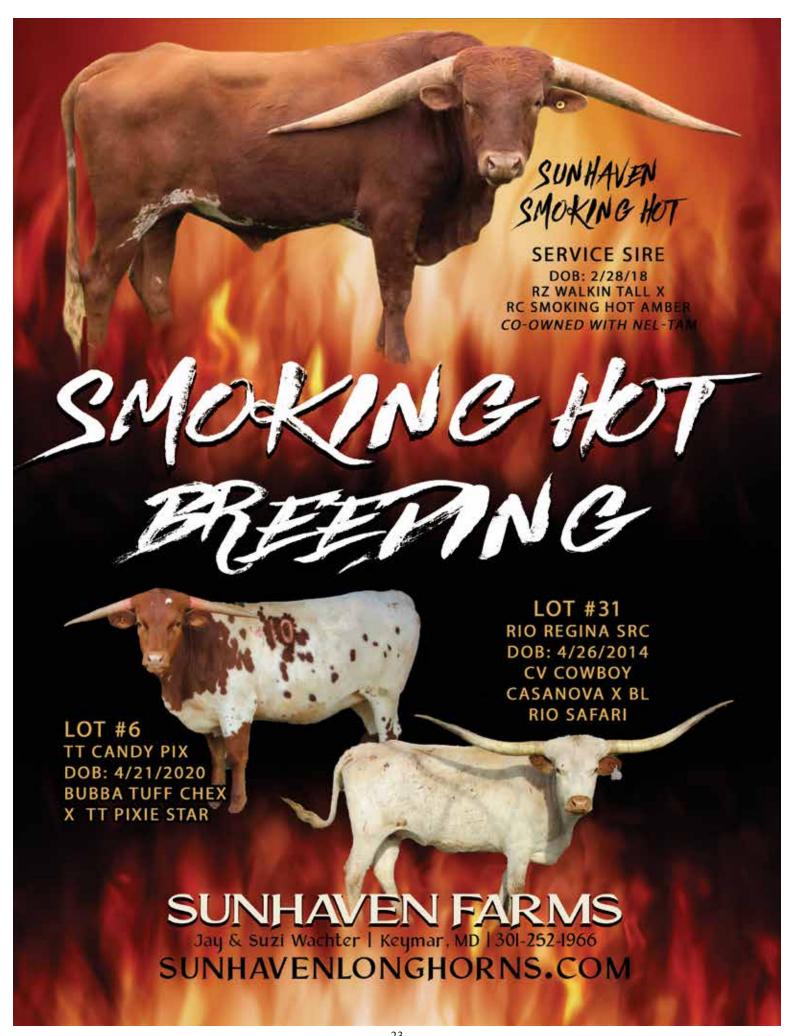

# TT CANDY PIX

Sunhaven Farms, Jay & Suzi Wachter

**DOB:** 4/21/20 **PH#:** 410 **REG:** C1323113

BREEDING: Not exposed.

**COMMENTS:** A Bubba Tough Chex daughter with a ton of unusual hornset. Cowboy Tough and Rio Grande on the topside and Tejas Star on the bottom. A great pedigree to go along with a great heifer. Our motto is sell the best and keep the rest. More info at sunhavenlonghorns.

### **RIO REGINA SRC**

Sunhaven Farms, Jay & Suzi Wachter

**DOB:** 4/26/14 **PH#:** 8/4 **REG:** 272113

BREEDING: Exposed to Sunhaven Smokin Hot from 3/27/21 to 9/27/21.

**COMMENTS:** A daughter of the \$100,000 CV Cassanova that's pushing 80 inches. On the bottom you have the BL Rio Safari dam of Tuff Hillary that sold for \$25,000. The Safari family is one of Loomis's best producing lines. Bred to our Walking Tall son from Richard Carroll's program. More info at sunhavenlonghorns.