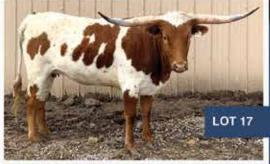

#### J BAR J LONGHORNS

Rusty & JoAnne Clark Richland, MO www.jbarjlonghorns.com Lot #17, 35, 43, 50

# RCC JULIE

J Bar J Longhorns, Cave Acres Ranch, Rusty & JoAnne Clark

**DOB:** 4/8/19 **PH#: REG:** Cl324164

**BREEDING:** She is bred for an early fall calf to RCC Max Factor, a WS Vindicator son out of FL Rio Maxine.

**COMMENTS:** Julie is a maternal sister to our largest horned cow on the ranch who is now in her 80s and climbing. Their dam was a huge body cow that raised one of the largest weaning weights and largest horned calves every year. Her sire is a son of the 100,000 CV Cowboy Casanova and out of the Legend Gala Show of Stars. We have bred her for an early fall calf to RCC Max Factor, A WS Vindicator son out of FL Rio Maxine.