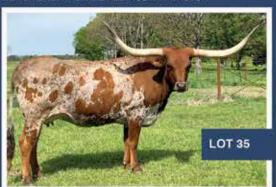

#### J BAR J LONGHORNS

Rusty & JoAnne Clark Richland, MO www.jbarjlonghorns.com Lot #17, 35, 43, 50

### GLR RIO DIAMOND

J Bar J Longhorns, Cave Acres Ranch, Rusty & JoAnne Clark

**DOB:** 4/23/14

**PH#:** 403

**REG:** CI290847

**BREEDING:** She will be exposed to RCC Max Factor, a WS Vindicator son out of FL Rio Maxine from 6/15/21 to sale date.

**COMMENTS:** It hurts to let this big framed daughter of JP Rio Grande go. She has been an asset to our program. We have sold two of her sons as herd sires, and we are retaining a daughter back as her replacement. She measured 77.75" TTT Spring 2021. She is double bred JR Gram Slam and for pedigree connoisseurs, you know this is magical line breeding. On the dam side she goes back to Shalako Chex, a huge horned son of VJ Tommie that brought a lot to the table. We will have her bred back to RCC Max Factor, a WX Vindicator son out of FL Rio Maxine.