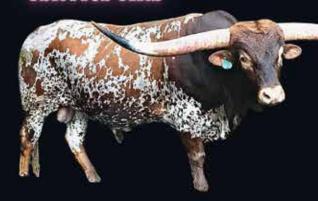

### YR ROSCOE'S FANCY

Young Ranch, Mike & Tracy Young

**DOB:** 4/20/20 **PH#:** 6/20 **REG:** Cl323242

BREEDING: Exposed to YR Devils Magnum from 7/31/2021 to sale date.

**COMMENTS:** OCV'd. Be one of the first exclusive few to own a YR Roscoe heifer. You can't go wrong with 43" TTT of flat laid back horn at 15 months. She's painted up beautifully and correct in every way. Roscoe was 85.5" TTT and over 106" total horn at 4 years old. He's the real deal and proving it with all his futurity winning heifers. Her dam is out of ZD Kelly and is one of the best, most consistent producing cows we own. To top it off Roscoe's Fancy is exposed to YR Devils Magnum who measured 84" TTT at 37 months old!!!!

# YR ROSCOE'S FANCY

Be one of the to exclusive poscoe own a fer!!!

LOT #7

SERVICE SIRE

YR DEVILS MAGNUM

84" TTT @ 3 YRS OLD

CV CASANOVAS MAGNUM X YR DEVILS SPICE

YOUNG RANCH