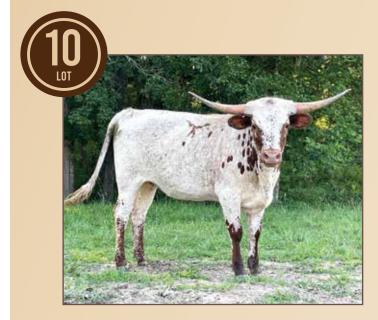

# HICKS SPARKLES LOT #1

30° MARCH 2019°

CONSISTENT PRODUCING GENTETICS

PATTON HB X PCC POCO BOMBER

HICKS TEXAS LONGHORNS

JOHNNY & MISSY HICKS JOHNNY'S CELL 269-998-8027 HOME: 269-721-3473 DOWLING, MI

BIG NEWS

DOB: 3/4/20 GOLD MINE 1 X HL FOXY BEAUTY

www.michiganmafialonghorns.com/Hicks

### HICKS SPARKLES

Hicks Texas Longhorns, Johnny & Missy Hicks

**DOB:** 3/30/19 **PH#:** 2/19 **REG:** CI320318 **BREEDING:** Exposed to CC Big News from 6/27/21 to sale date.

**COMMENTS:** Hicks Sparkles is out of an over 80'TTT heavy twist PCC Poco Bomber and her sire is the over 90" TTT Patton HB. I am not sure what is more beautiful, her paint job or the perfect blend of consistent producing genetics in her pedigree. To top it off she is bred to PCC Big News which is are amazing new grulla partnership bull with Scott Pace. Big News also has an awesome paint job and brings a pedigree that I believe is the perfect match for Hicks Sparkles. Check out both their pedigrees and see for yourself how perfect they are for each other at michiganmafialonghorns.com/Hicks