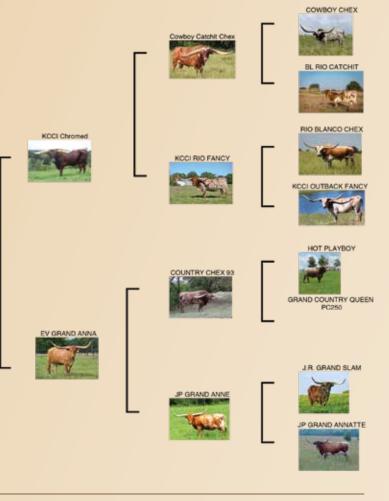

# EV GRAND ANN'S GRAND

Elah Valley Longhorns, Cheryl Bryant

**DOB:** 5/5/20 **PH#:** 23 **REG:** PENDING

BREEDING: Not Exposed.

**COMMENTS:** Here's a well built heifer sired by the Millennium Futurity winner, KCCI Chromed. This brindle bull is sired by Cowboy Catchit and out of the 90"TTT KCCI Rio Fancy who's out of the 90"TTT Outback Fancy. The first three females in Chromed's pedigree are all over 90"TTT. On her bottom side she has a cow we raised that is HUGE. Pictures don't do her justice. She's one of the largest cows we've ever seen and we like big cows. This heifer has the build and structure to do that.