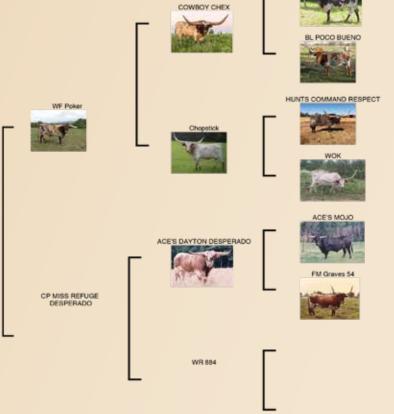

asset to our program. We have sold two of her sons as herd sires, and we are retaining a daughter back as her replacement. She measured 77.75" TTT Spring 2021. She is double bred JR Gram Slam and for pedigree connoisseurs, you know this is magical line breeding. On the dam side she goes back to Shalako Chex, a huge horned son of VJ Tommie that brought a lot to the table. We will have her bred back to RCC Max Factor, a WX Vindicator son out of FL Rio Maxine.





### WPR DESPERATE POKER

Rockin' Hil Ranch, Tucker & Carrie Hilbert

**DOB:** 4/2/14

**PH#:** 4/7

**REG:** CI291871

**BREEDING:** Bred to HL Missing Link.

**COMMENTS:** Can you paint one any prettier? She is an easy keeper and does a great job raising a calf. She is bred to HL Missing Link (Fifty-Fifty BCB x D/O Miss Grande.)





### TP BILLY JO

Tommy Petersen, Petersen Longhorn

**DOB:** 9/3/13 **PH#:** 10/3 **REG:** C287809 **BREEDING:** Exposed to 2nd Amendment from 5/23/21 to 10/01/21.

**COMMENTS:** This is a great producing cow I'm keeping 3 daughter's and a trophy steer. She is super gentle and a great mother. She has a nice heifer at side, sired by my Catch it son Hubbells No Rules. She is bred to a Delta Lucky Ace son out of Spectacular Feat she was a top seller in the Legacy sale. Don't let this one get away.





### RRR MISS MELBA 350

Young Ranch, Mike & Tracy Young

**DOB:** 5/29/13 **PH#:** 350 **REG:** 

**BREEDING:** Exposed to YR Roscoe form 12/1/2020 to sale date.

Confirmed bred to YR Roscoe.

**COMMENTS:** Melba is a gorgeous parker brown beauty. She is long and solid with 82" TTT of beaut