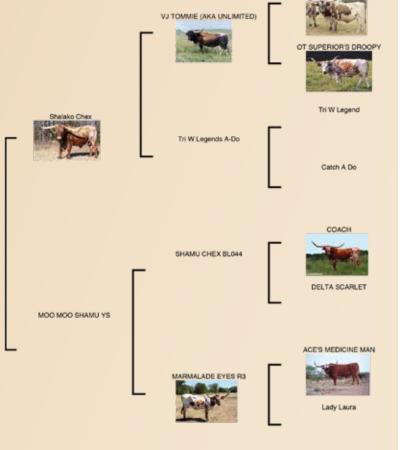

#### **OAK HILL LONGHORNS**

Vance Farner & Laurie McElroy Niotaze, KS www.oakhill-longhorns.com Lot #22, 38