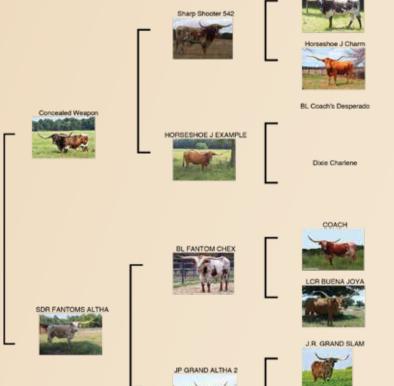

fty-Fifty BCB x D/O Miss Grande).





### SDR CONCEALED ALTHA

Sundown Ranch, Dave & Sheila Hovingh

**DOB:** 4/11/11 **PH#:** 14 **REG:** Cl277832\*

**BREEDING:** Exposed to Cowboy Catchit Chex form 8/1/2021 thru 9/30/2021

**COMMENTS:** This is a true foundation cow with a pedigree and production record that speaks for itself! She is a Concealed Weapon daughter out of the great Altha family that has proven itself time and time again! She is over 80" TTT with a tremendous amount of total horn, great conformation, and amazing color. She will have a calf at side by Brazos Rocky 667, bringing in the great Jamakizms Alphie genetics! To top it off she will be exposed to Cowboy Catchit Chex for a possible 3-in-1 package! This is the kind of package that can take a program to the next level!





### **RIO REGINA SRC**

Sunhaven Farms, Jay & Suzi Wachter

**DOB:** 4/26/14 **PH#:** 8/4 **REG:** 272113

BREEDING: Exposed to Sunhaven Smokin Hot from 3/27/21 to 9/27/21.

**COMMENTS:** A daughter of the \$100,000 CV Cassanova that's pushing 80 inches. On the bottom you have the BL Rio Safari dam of Tuff Hillary that sold for \$25,000. The Safari family is one of Loomis's best producing lines. Bred to our Walking Tall son from Richard Carroll's program. More info at sunhavenlonghorns.





### MTR SHEZ HOT 16/39

Mi Tierra Ranch, Cynthia Graham

**DOB:** 4/19/16 **PH#:** 16/39 **REG:** CI313960 **BREEDING:** Exposed to MTR Patchit 10/15 from 11/11/20 to 2/24/21.

**COMMENTS:** OCV'd. A young red and white cow by Gunslinger 342, a son of Top Caliber. Her dam is by Dixie Creole and has