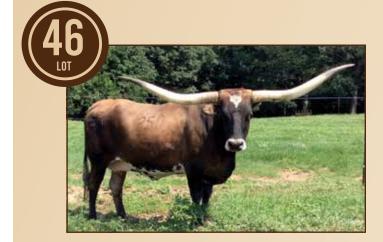

### RRR MISS MELBA 350

Young Ranch, Mike & Tracy Young

**DOB:** 5/29/13 **PH#:** 350 **REG:** 

**BREEDING:** Exposed to YR Roscoe form 12/1/2020 to sale date.

Confirmed bred to YR Roscoe.

**COMMENTS:** Melba is a gorgeous parker brown beauty. She is long and solid with 82" TTT of beautiful rolling twist. She's a great momma and definitely passes on the horn! Just look at all the greats in her pedigree. And to top it all off she's bred to the one and only YR Roscoe!!!

# RRR MISS MELBA 350

Lot #46

05/29/2013 81.5" TTT TXN AUGUSTUS 02 X 7LS MEASHELLE

# YR ROSCOE

85.5" TTT @ 4 YRS OLD
COWBOY CATCHIT CHEX
BEERE'S SHOOTING STAR

YOUNG RANCH

734-216-7621 YOUNGRANCHLONGHORNS.COM

SERVICE SIRE