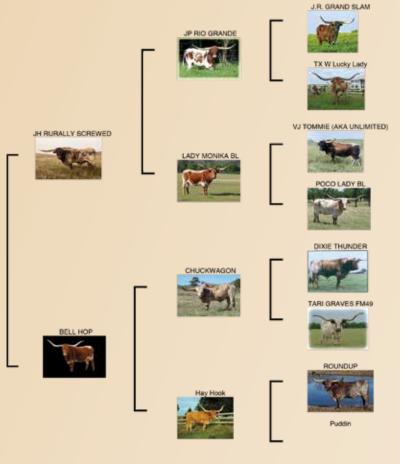

### HIL 5 BELLA

Rockin' Hil Ranch, Tucker & Carrie Hilbert

**DOB:** 6/26/16 **PH#:** 09 **REG:** CTI300298

BREEDING: Due in September to HL Missing Link.

**COMMENTS:** Twisty horned JH Rurally Screwed daughter out of the great Bell Hop cow. Bred to HL Missing Link (Fifty-Fifty BCB x D/O Miss Grande).