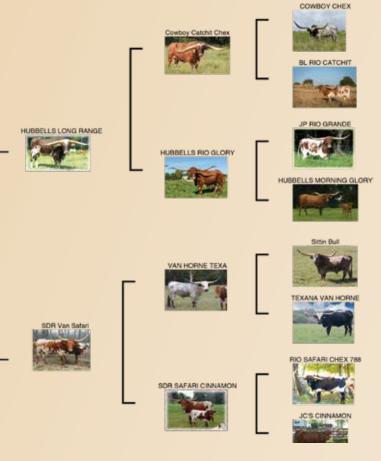

### SDR LONG SAFARI

Sundown Ranch, Dave & Sheila Hovingh

**DOB:** 7/25/20 **PH#:** 09 **REG:** Cl328906\*

BREEDING: Unexposed.

**COMMENTS:** A beautiful yearling heifer by the great Long Range bull, out of our most consistent and productive female family! This baby has tremendous conformation, beautiful dark red color, exceptional horn length and direction! She will mature into a front pasture animal! Sells unexposed.