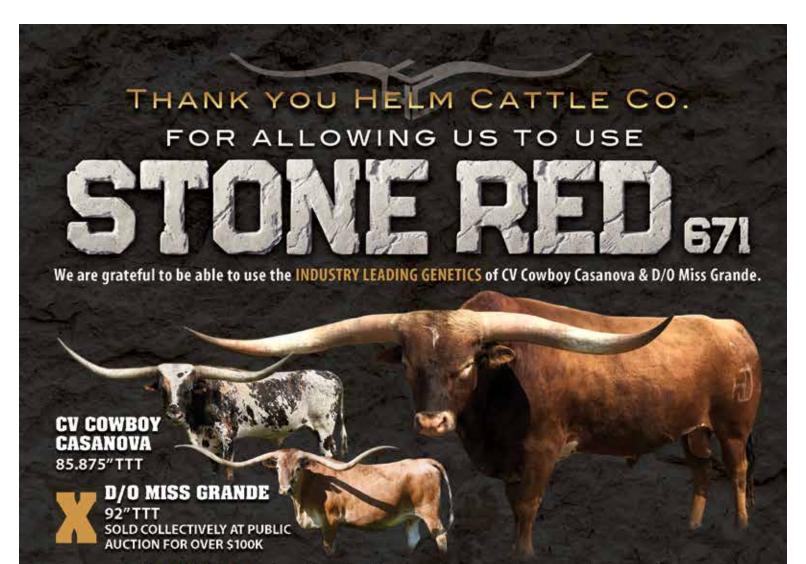

### HNB MISS JUNIE

HNB Longhorns - Harv Brandt, Josh Shaw

**DOB:** 9/17/19 **PH#:** 914 **REG:** Cl323410

BREEDING: Exposed to Stone Red 671 from 7/8/21 to sale date.

**COMMENTS:** Beautiful brindle heifer out of a Tejas Star granddaughter. Going back to Cowboy Chex on top. Her dam and granddam have been our best color producing families. Exposed to Stone Red 671 bringing in CV Cowboy Casanova and the legendary female D/O Miss Grande. We are loving the calves we are seeing out of Stone Red. Check out his progeny at Helm Cattle Company. www. helmcattlecompany.com. For more information on HNB Junie check out www. hnblonghonrs.com Breeding status to be announced at sale.