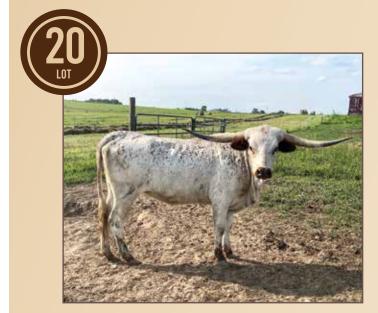

# Lot #20 HNB LADY IN WHITE Check out the cow power that her calf will have. Lady Monika, WS Sun Star (x2), WS Sunrise (x3) FCR Eternal Tari 206, WS Midnight.