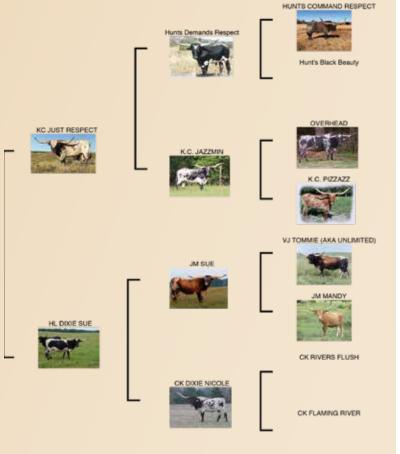

### SILVER DIXIE

J Bar J Longhorns, Cave Acres Ranch, Rusty & JoAnne Clark

**DOB:** 4/29/15 **PH#: REG:** CI293953

**BREEDING:** Silver Dixie will have a calf at her side, sired by RCC Max Factor, a WS Vindicator son out of FL Rio Maxine.

**COMMENTS:** Gorgeous black and white six year old. Good frame with perfect udder and horns that are rolling out wonderfully. She measured 73.25" TTT Spring 2021 and should mature into the 80s early. Her sire and siblings have won at the HSC and Futurities. Her dam goes back to JM Sue and CK Dixie Nicole who was a mid-80s female. We are retaining a daughter and granddaughter as her replacement. She will be bred back to RCC Vinnie, a WS Vindicator son out of FL Rio Maxine for 3 in 1 package. Calf at the side is out of RCC Max Factor, a WS Vindication son out of FL Rio Maxine.