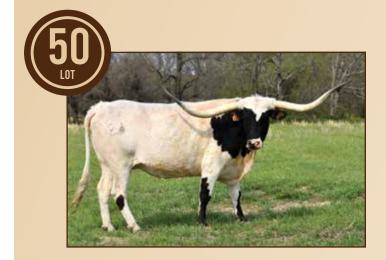

#### J BAR J LONGHORNS

Rusty & JoAnne Clark Richland, MO www.jbarjlonghorns.com Lot #17, 35, 43, 50

### SILVER DIXIE

J Bar J Longhorns, Cave Acres Ranch, Rusty & JoAnne Clark

**DOB:** 4/29/15 **PH#: REG:** CI293953

**BREEDING:** Silver Dixie will have a calf at her side, sired by RCC Max Factor, a WS Vindicator son out of FL Rio Maxine.

**COMMENTS:** Gorgeous black and white six year old. Good frame with perfect udder and horns that are rolling out wonderfully. She measured 73.25" TTT Spring 2021 and should mature into the 80s early. Her sire and siblings have won at the HSC and Futurities. Her dam goes back to JM Sue and CK Dixie Nicole who was a mid-80s female. We are retaining a daughter and granddaughter as her replacement. She will be bred back to RCC Vinnie, a WS Vindicator son out of FL Rio Maxine for 3 in 1 package. Calf at the side is out of RCC Max Factor, a WS Vindication son out of FL Rio Maxine.