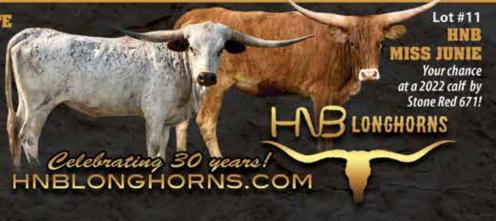

### HNB MISS JUNIE

HNB Longhorns - Harv Brandt, Josh Shaw

**DOB:** 9/17/19 **PH#:** 914 **REG:** Cl323410

BREEDING: Exposed to Stone Red 671 from 7/8/21 to sale date.

**COMMENTS:** Beautiful brindle heifer out of a Tejas Star granddaughter. Going back to Cowboy Chex on top. Her dam and granddam have been our best color producing families. Exposed to Stone Red 671 bringing in CV Cowboy Casanova and the legendary female D/O Miss Grande. We are loving the calves we are seeing out of Stone Red. Check out his progeny at Helm Cattle Company. www. helmcattlecompany.com. For more information on HNB Junie check out www. hnblonghonrs.com Breeding status to be announced at sale.