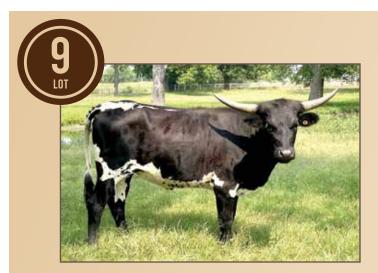

# PCC GOLDEN TWIST

Pace Texas Longhorns, Scott Pace

**DOB:** 3/5/20 **PH#:** 3/0 **REG:** PENDING

BREEDING: Exposed to PCC Dark Knight from 07/10/21 to 10/10/21.

**COMMENTS:** PCC Golden Twist is a beautiful black and white Gold Mine 1 daughter with smooth and correct conformation. Her dam is also black and white with a crazy, crazy, backward horn set. Golden Twist will be short exposed to our outstanding award winning young grulla and white bull, PCC Dark Knight who was 75.75" TTT on his 2nd birthday. (Rural Safari Son 88"TTT x PCC Dazzle Doll 90.50" TTT).