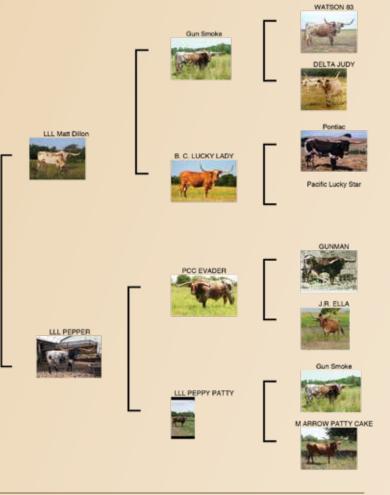

# SV PEPPER'S MELODIOUS HARMONY

SeVere Cattle Ranch, Steve & Valeri Dart

**DOB:** 1/15/21 **PH#:** 1/19 **REG:** Cl32329

**BREEDING:** Exposed to MC Hangin' A Bullseye, will be confirmed 2-1/2

months at time of sale; date of natural service: 7/14/21.

#### COMMENTS:

Bred back to MC Hangin' A Bullseye, a producer of tall calves. An elite pedigree coming from LLL, Larry Stewart's herd. How can you pass this on up: Gunman, Gunsmoke, LLL Matt Dillon-Half brother to LLL Lucky—says it all! Just look at those horns!!!