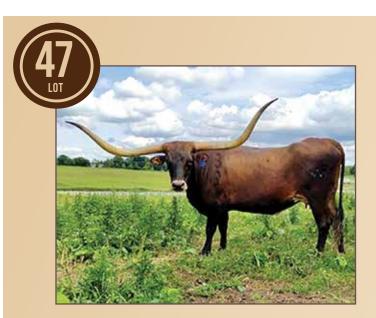

### RRR MISS MELBA 350

Young Ranch, Mike & Tracy Young

**DOB:** 5/29/13 **PH#:** 350 **REG:** 

**BREEDING:** Exposed to YR Roscoe form 12/1/2020 to sale date.

Confirmed bred to YR Roscoe.

**COMMENTS:** Melba is a gorgeous parker brown beauty. She is long and solid with 82" TTT of beautiful rolling twist. She's a great momma and definitely passes on the horn! Just look at all the greats in her pedigree. And to top it all off she's bred to the one and only YR Roscoe!!!

# RRR MISS MELBA 350

Lot #46

05/29/2013 81.5" TTT TXN AUGUSTUS 02 X 7LS MEASHELLE

# YR ROSCOE

85.5" TTT @ 4 YRS OLD
COWBOY CATCHIT CHEX
BEERE'S SHOOTING STAR

YOUNG RANCH

734-216-7621 YOUNGRANCHLONGHORNS.COM

SERVICE SIRE