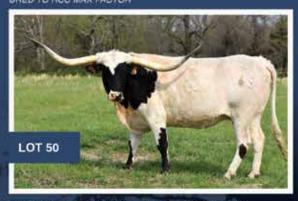

### SILVER DIXIE

J Bar J Longhorns, Cave Acres Ranch, Rusty & JoAnne Clark

**DOB:** 4/29/15 **PH#: REG:** CI293953

**BREEDING:** Silver Dixie will have a calf at her side, sired by RCC Max Factor, a WS Vindicator son out of FL Rio Maxine.

**COMMENTS:** Gorgeous black and white six year old. Good frame with perfect udder and horns that are rolling out wonderfully. She measured 73.25" TTT Spring 2021 and should mature into the 80s early. Her sire and siblings have won at the HSC and Futurities. Her dam goes back to JM Sue and CK Dixie Nicole who was a mid-80s female. We are retaining a daughter and granddaughter as her replacement. She will be bred back to RCC Vinnie, a WS Vindicator son out of FL Rio Maxine for 3 in 1 package. Calf at the side is out of RCC Max Factor, a WS Vindication son out of FL Rio Maxine.