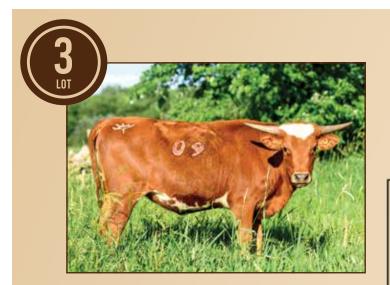

#### SUNDOWN RANCH

Dave & Sheila Hovingh Hudsonville, MI Lot #3, 30

### SDR LONG SAFARI

Sundown Ranch, Dave & Sheila Hovingh

**DOB:** 7/25/20 **PH#:** 09 **REG:** Cl328906\*

BREEDING: Unexposed.

**COMMENTS:** A beautiful yearling heifer by the great Long Range bull, out of our most consistent and productive female family! This baby has tremendous conformation, beautiful dark red color, exceptional horn length and direction! She will mature into a front pasture animal! Sells unexposed.