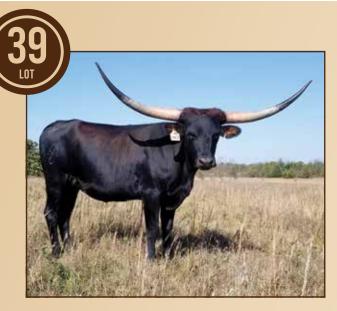

#### **HARRELL RANCH**

Kent & Sandy Harrell Tulsa, OK www.harrellranch.com Lot #24, 39, 49

### HR REBEL AMBER

Harrell Ranch, Kent & Sandy Harrell

**DOB:** 3/26/18 **PH#:** 1829 **REG:** Cl316675\*

**BREEDING:** Exposed to to DEL CHARRO 5/25/21

**COMMENTS:** HOLD THE PRESS!!! We are offering a full sister to Patriot HR (90" TTT). Mike Beijl bought a full sister to Amber and Patriot. Her daughter from Jammin Tex we anticipate will be dominating her divisions in future futurities. Her sire Rebel HR was syndicated for \$112,500 in 12 days. Highly sought after genetics. We have her bred to Del Charro for a cross that should put you on the

HUNTS COMMAND RESPECT

# G&L JOHNNY RINGO X HR ROSE DOB: 3/1/18 HR ROSET HEIFER CALF AT MATERNAL HALF-SISTER SIDE SIRED BY REBEL HR X HR ROSE DOB: 3/11/17 89" TTT AT 4 YEARS 401K X HL TUFF'S STARDOM DOB: 5/16/17 LONGHORNS

BILL & ELIZABETH HUDSON • BCH@CHRBILLST.COM • CORYDON, IN