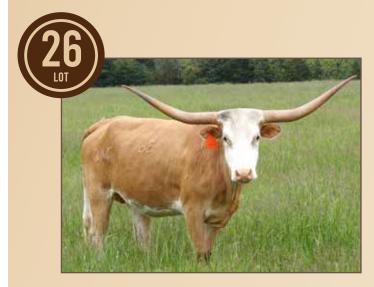

STARDOM DOB: 5/16/17 LONGHORNS

BILL & ELIZABETH HUDSON • BCH@CHRBILLST.COM • CORYDON, IN



### HL ROSE GARDEN

Hudson Longhorns, Bill & Elizabeth Hudson

**DOB:** 3/1/18 **PH#:** 6/18 **REG:** CI317732

**BREEDING:** Heifer calf at side sired by HL Heads Up, born 5/10/21. Exposed to HL Heads Up from 6/4/21 to 8/31/21.

**COMMENTS:** HL Rose Garden stems from a highly productive cow family that continues to turn heads. Her mom is a direct daughter of LLL Rosemary who has produced the likes of HR Slam's Rose, HR Rosebud, Rowdy HR and Big Red HR. Not only that, but HL Rose Garden is a half sister to the HR Rosette who at 4 years old was 89"TTT. She sells with a gorgeous HL Heads UP heifer at side born on 5/10/21 and is exposed back to HL Heads Up for a possible 3-in-1.



J.R. GRAND SLAM



### MN RIOS HOT GRACE

Home Grown Longhorns, Sam Lyon

**DOB:** 11/24/17 **PH#:** 36 **REG:** Cl309282

**BREEDING:** Exposed to RCC Max Factor on 6/19/21. RCC Max Factor is WS

Vindicator X FL Rio Maxine.

**COMMENTS:** She is a unique color and raised a heifer calf that we are retaining. Her pedigree brings in JP Rio Grande and All Around Cowboy Chex. She is friendly and eat cubes out of your hand. She is a very gentle cow. She measured 60-5/8" TTT on April 28 and her horns are rolling out now.







### HD WRANGLER JEANS

Detweiler Longhorns, Henry & Rhoda Detweiler

**DOB:** 4/21/17 **PH#:** 2/17 **REG:** Cl309852

BREEDING: Pasture bred 7/1/20 to HD Grandi.

**COMMENTS:** HD Wrangler Jeans is an outstanding 4 year old. Her pedigree is almost identical to M.C. Hangin' Tuff's pedigre