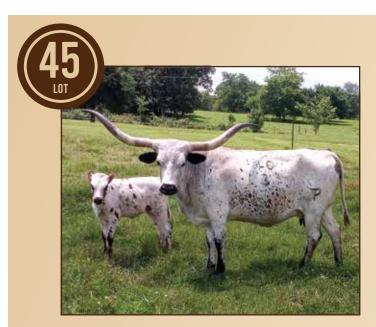

### **BLUE DAKOTA**

Tommy Petersen, Petersen Longhorn

**DOB:** 4/2/16 **PH#:** 1 **REG:** 273256

**BREEDING:** Al'd to Fifty-Fifty BCB on 6/25/21, then exposed to 2nd Amendment from 7/10/21 to 10/1/21.

**COMMENTS:** Really nice Tk Lee daughter. Her horns are really starting to roll out. Al'd to Fifty-Fifty BCB one of the hottest bulls in the breed. Should be an awesome calf