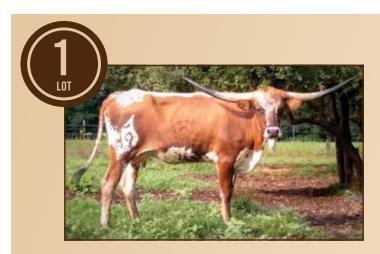

# HICKS SPARKLES LOT #1

30° MARCH 2019°

CONSISTENT PRODUCING GENTETICS

PATTON HB X PCC POCO BOMBER

HICKS TEXAS LONGHORNS

JOHNNY & MISSY HICKS JOHNNY'S CELL 269-998-8027 HOME: 269-721-3473 DOWLING, MI

BIG NEWS

DOB: 3/4/20 GOLD MINE 1 X HL FOXY BEAUTY

www.michiganmafialonghorns.com/Hicks

### HICKS SPARKLES

Hicks Texas Longhorns, Johnny & Missy Hicks

**DOB:** 3/30/19 **PH#:** 2/19 **REG:** CI320318 **BREEDING:** Exposed to CC Big News from 6/27/21 to sale date.

**COMMENTS:** Hicks Sparkles is out of an over 80'TTT heavy twist PCC Poco Bomber and her sire is the over 90" TTT Patton HB. I am not sure what is more beautiful, her paint job or the perfect blend of consistent producing genetics in her pedigree. To top it off she is bred to PCC Big News which is are amazing new grulla partnership bull with Scott Pace. Big News also has an awesome paint job and brings a pedigree that I believe is the perfect match for Hicks Sparkles. Check out both their pedigrees and see for yourself how perfect they are for each other at michiganmafialonghorns.com/Hicks