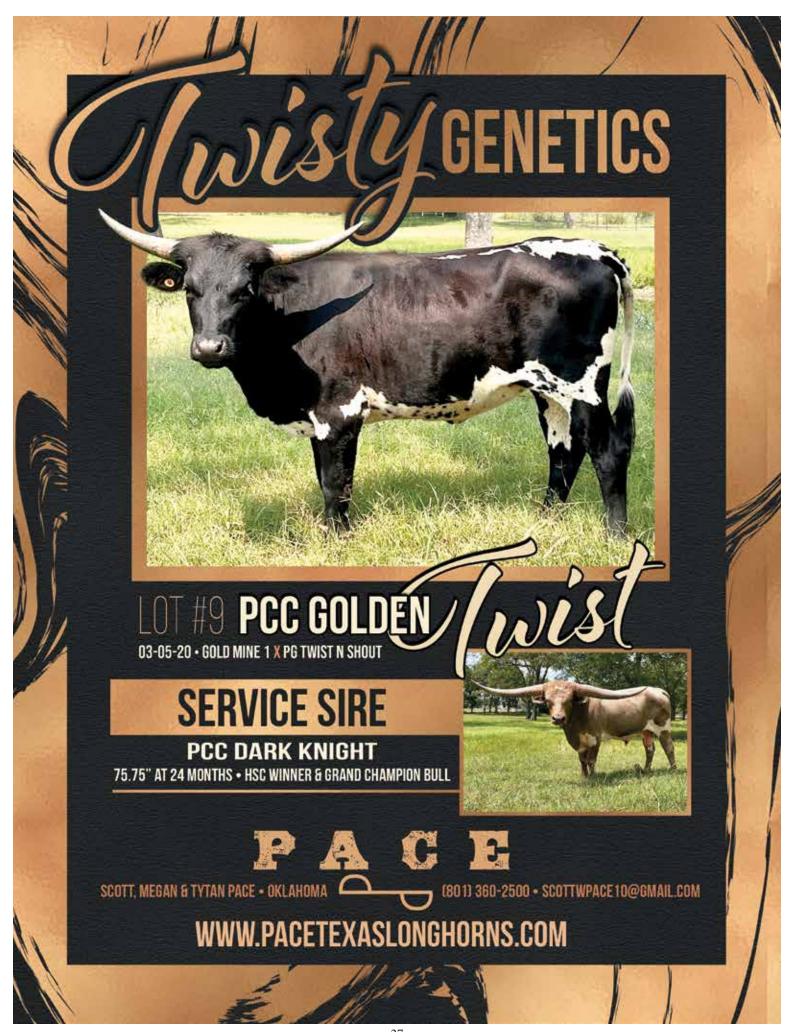

# PCC GOLDEN TWIST

Pace Texas Longhorns, Scott Pace

**DOB:** 3/5/20 **PH#:** 3/0 **REG:** PENDING

BREEDING: Exposed to PCC Dark Knight from 07/10/21 to 10/10/21.

**COMMENTS:** PCC Golden Twist is a beautiful black and white Gold Mine 1 daughter with smooth and correct conformation. Her dam is also black and white with a crazy, crazy, backward horn set. Golden Twist will be short exposed to our outstanding award winning young grulla and white bull, PCC Dark Knight who was 75.75" TTT on his 2nd birthday. (Rural Safari Son 88"TTT x PCC Dazzle Doll 90.50" TTT).