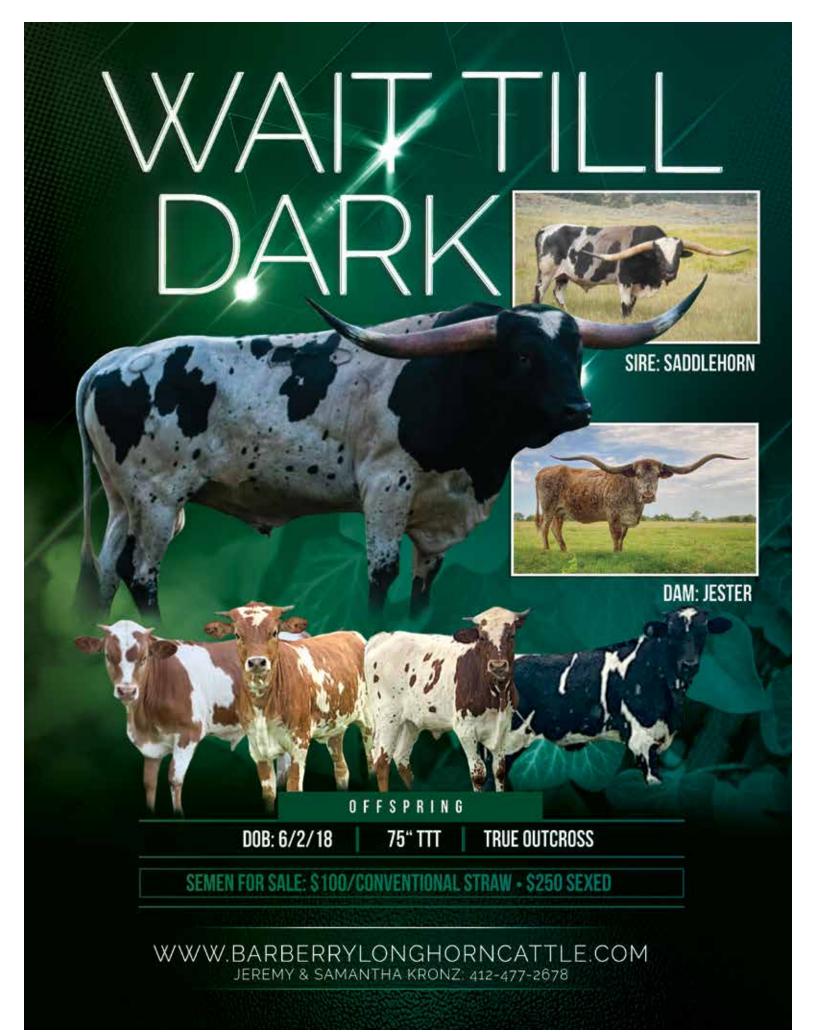

rs with his canine sidekick, Millie. He loved his church family, his cows, fishing, gardening and the great outdoors, but his greatest love was for Jesus and his family. His greatest joy was to have family and friends around, with lots of activity and good food. There was always bantering and laughter with Fred around. His joy for life was contagious and he will be dearly missed by all who knew him.

Fred is survived by his wife of 48 years, Cheryl (Dale), a son, Patrick Bryant of Joplin, Missouri, two daughters; Ky Englund and her husband Tim of Springfield, Missouri, Libby Tyner and her husband Eddie of Cincinnati, Ohio; one brother, Mike Bryant and his wife Jane, seven grandchildren; Katie, Shelby, Blythe, Brad, Silas, Remy, and Lela; nieces, nephews, and friends to numerous to count.



# **CONSIGNORS**

#### **BOILING SPRINGS LONGHORNS**

Steve & Tina Anderson Boiling Springs, PA Lot #15

#### **CROOKED B CATTLE COMPANY**

Gustin Byers Jacksonville, TX www.crookedbcattlecompany.com Lot #36

#### **DETWEILER LONGHORNS**

Henry & Rhoda Detweiler Vermontville, MI www.michiganmafialonghorns.com/Detweiler Lot #27, 40

#### **ELAH VALLEY LONGHORNS**

Cheryl Bryant Rogersville, MO www.elahvalleylonghorns.com Lot #5, 8

#### J BAR J LONGHORNS

Rusty & JoAnne Clark Richland, MO www.jbarjlonghorns.com Lot #17, 35, 43, 50

#### **HARRELL RANCH**

Kent & Sandy Harrell Tulsa, OK www.harrellranch.com Lot #24, 39, 49

#### **HETLAND HORNS**

Weston & Kendra Hetland Russellville, MO www.hetlandhorns.com Lot #10

#### **HICKS TEXAS LONGHORNS**

Johnny & Missy Hicks Dowling, MI www.mich