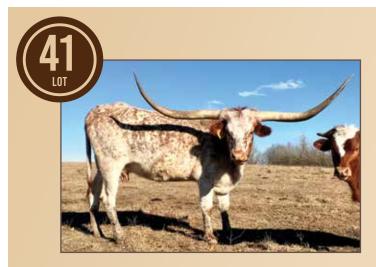

### STEEL AGENT

SEE4 Longhorn Cattle Company, Jedidiah Seely

**DOB:** 2/27/15 **PH#:** 7/15 **REG:** 270032

**BREEDING:** Exposed to Ringman BCB from June 1st to Sept. 1st, 2021. Preg information will be announced at sale time.

**COMMENTS:** Steel Agent has done very well for us. She is one of those dreams to have in your pasture. Good momma who always does her job. She is a gorgeous roan cow out of some of the industry's top genetics. Her pedigree reads like a who's who of Longhorns- she is a genetic diamond mine with names like JP Rio Grande, Working Woman(clone), Tejas Star, Texana Everywhere, and Top Caliber. This 3-in-1 package should immediately increase the notoriety in your herd. This is one of those great packages that is hard to get rid of, but knowing the cause of this sale made it an easy choice for us. Give your best to a guy who would've done the same for you! See more at www.see4longhorncattlecompany.com