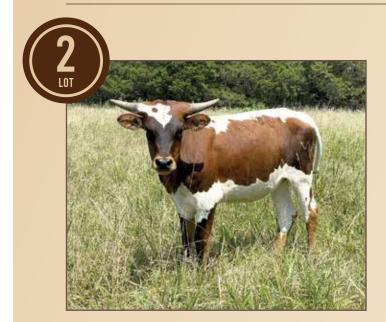

### MW LEZAWE'S RULES

Might As Well Ranch, Dan & Deanna Stoltz

**DOB:** 9/2/20 **PH#:** 90 **REG:** Cl327364

BREEDING: Not exposed.

**COMMENTS:** This is the result of a successful mating of new genetics on top of old school gold. Beautiful parker brown heifer with good horn and disposition. Her dam is out of to the late great Tabasco's Lezawe by the great Boomerang C P. On top you have a young 80" Cowboy Catchit Chex son that has been knocking it out of the park with his production. Great heifer here. Buy with confidence! Mightaswellranch.com.