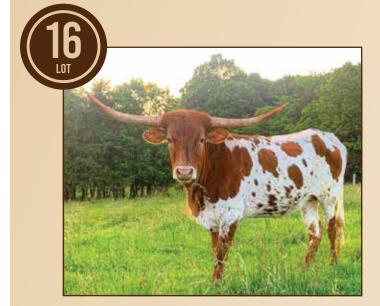

# BSL STUFFED WITH SASS (SASSY)

Boiling Springs Longhorns, Steve & Tina Anderson

**DOB:** 5/20/19 **PH#:** 29 **REG:** 282411

**BREEDING:** Confirmed bred with blood test 31 days post breeding by Al conception May 15, 2021 of Tejas Star conventional semen. Due date February 23, 2022.

**COMMENTS:** This is our first consignment of an animal we have bred and raised. We are tickled with this heifer and had a terrible time deciding whether to let her go or keep her. Her dam is not well known and comes from old school genetics. But this heifers mother does out produce herself every time and has given us all heifers but two. We've sold all of her offspring and currently have a yearling heifer we are retaining for now. The sire is MC Mr Big Stuff, who is out of Brian and Mary Stahl's breeding program and her MC Awesome Grace cow that has produced so well for her. Stuffed with Sass measured 59.750 inches TTT at 26 months of age. We have her confirmed bred to Tejas Star for a February, 2022 calf. She is also Johne's negative. We think this is a special package and hope you will too! Be sure to check out our full page ad in the catalog.