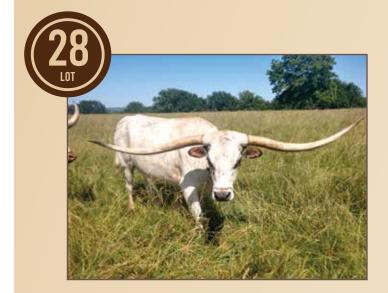

### D/O GUNNERS PRETTY PATSY

D/O Longhorns, Oren O'Dell

**DOB:** 7/29/18 **PH#:** 72/18 **REG:** CI314675 **BREEDING:** Exposed to Hubbells No Rules from 6/1/21 to 9/15/21.

**COMMENTS:** D/O Gunners Pretty Patsy is a daughter of Dunn Gun Bomber, a black & white son of Bomber Chex 86" TTT. This heifer's dam, a double bred Grand Slam daughter in the upper 70" TTT. She has a red and white bull calf at side. Being bred back to Hubbells No Rules 80+" TTT bridle son of Cowboy Catchit Chex. Her horns measure in the 70" TTT before she is 3 years old. New measurement sale day.