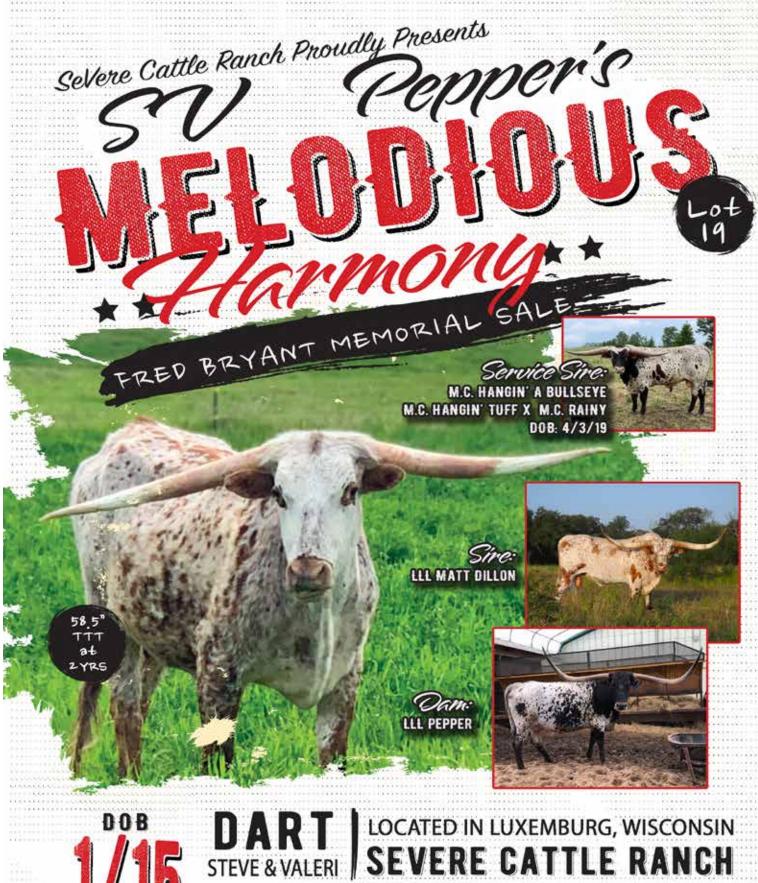

# SV PEPPER'S MELODIOUS HARMONY

SeVere Cattle Ranch, Steve & Valeri Dart

**DOB:** 1/15/21 **PH#:** 1/19 **REG:** Cl32329

**BREEDING:** Exposed to MC Hangin' A Bullseye, will be confirmed 2-1/2

months at time of sale; date of natural service: 7/14/21.

#### COMMENTS:

Bred back to MC Hangin' A Bullseye, a producer of tall calves. An elite pedigree coming from LLL, Larry Stewart's herd. How can you pass this on up: Gunman, Gunsmoke, LLL Matt Dillon-Half brother to LLL Lucky—says it all! Just look at those horns!!!