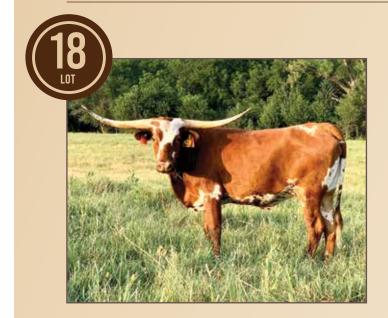

# HC HEY LORETTA

Rockin' Hil Ranch, Tucker & Carrie Hilbert

**DOB:** 4/8/19 **PH#:** 49 **REG:** Cl326213

BREEDING: Due to HL Missing Link early fall 2021.

**COMMENTS:** This cow is the granddaughter of PlaygirlPC354 owned by Hudson Longhorns and bred to HL Missing Link (Fifty-Fifty BCB x D/O Miss Grande.)