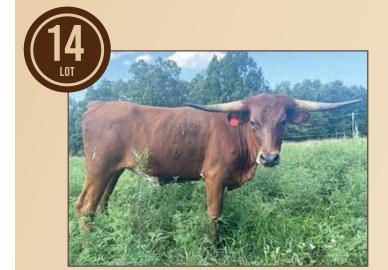

# LF MIDNIGHTS LAZY DAY'S

Luebbering Farms LLC, Lisa Luebbering

**DOB:** 5/21/19 **PH#:** 53/19 **REG:** Cl330275 **BREEDING:** Exposed to DH Double Ought from 6/17/21 to sale date.

**COMMENTS:** OCV'd. Lazy Day's is beautiful parker brown heifer out my breeding program. She measured 36 7/8" TTT on 03/01/2021 with black horns coming on strong. She is an absolute correct heifer w/great genetics! Sired by WS Midnight Weapon (Concealed Weapon x WS Midnight) and Dam Lazy J's Classic ( Sniper x Lazy J's Just Classic). And to top it off, exposed to DH Double Ought - a ROWDY HR x Hubbell's Catchit Maid son \*BAM\*. This is Double Ought's first exposure/breeding group - so don't miss out on this ultimate wave of the future!! Great stacked genetics in this package. New measurements and bred status announced date of sale.