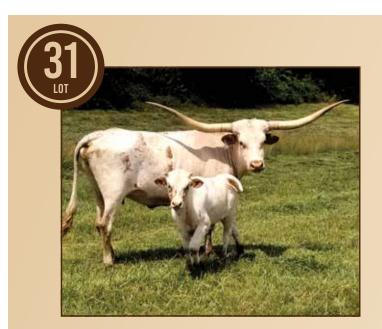

y-Fifty BCB x D/O Miss Grande).





### SDR CONCEALED ALTHA

Sundown Ranch, Dave & Sheila Hovingh

**DOB:** 4/11/11 **PH#:** 14 **REG:** Cl277832\*

**BREEDING:** Exposed to Cowboy Catchit Chex form 8/1/2021 thru 9/30/2021

**COMMENTS:** This is a true foundation cow with a pedigree and production record that speaks for itself! She is a Concealed Weapon daughter out of the great Altha family that has proven itself time and time again! She is over 80" TTT with a tremendous amount of total horn, great conformation, and amazing color. She will have a calf at side by Brazos Rocky 667, bringing in the great Jamakizms Alphie genetics! To top it off she will be exposed to Cowboy Catchit Chex for a possible 3-in-1 package! This is the kind of package that can take a program to the next level!





### **RIO REGINA SRC**

Sunhaven Farms, Jay & Suzi Wachter

**DOB:** 4/26/14 **PH#:** 8/4 **REG:** 272113

BREEDING: Exposed to Sunhaven Smokin Hot from 3/27/21 to 9/27/21.

**COMMENTS:** A daughter of the \$100,000 CV Cassanova that's pushing 80 inches. On the bottom you have the BL Rio Safari dam of Tuff Hillary that sold for \$25,000. The Safari family is one of Loomis's best producing lines. Bred to our Walking Tall son from Richard Carroll's program. More info at sunhavenlonghorns.





### MTR SHEZ HOT 16/39

Mi Tierra Ranch, Cynthia Graham

**DOB:** 4/19/16 **PH#:** 16/39 **REG:** CI313960 **BREEDING:** Exposed to MTR Patchit 10/15 from 11/11/20 to 2/24/21.

**COMMENTS:** OCV'd. A young red and white cow by Gunslinger 342, a son of Top Caliber. Her dam is by Dixie Creole and has t