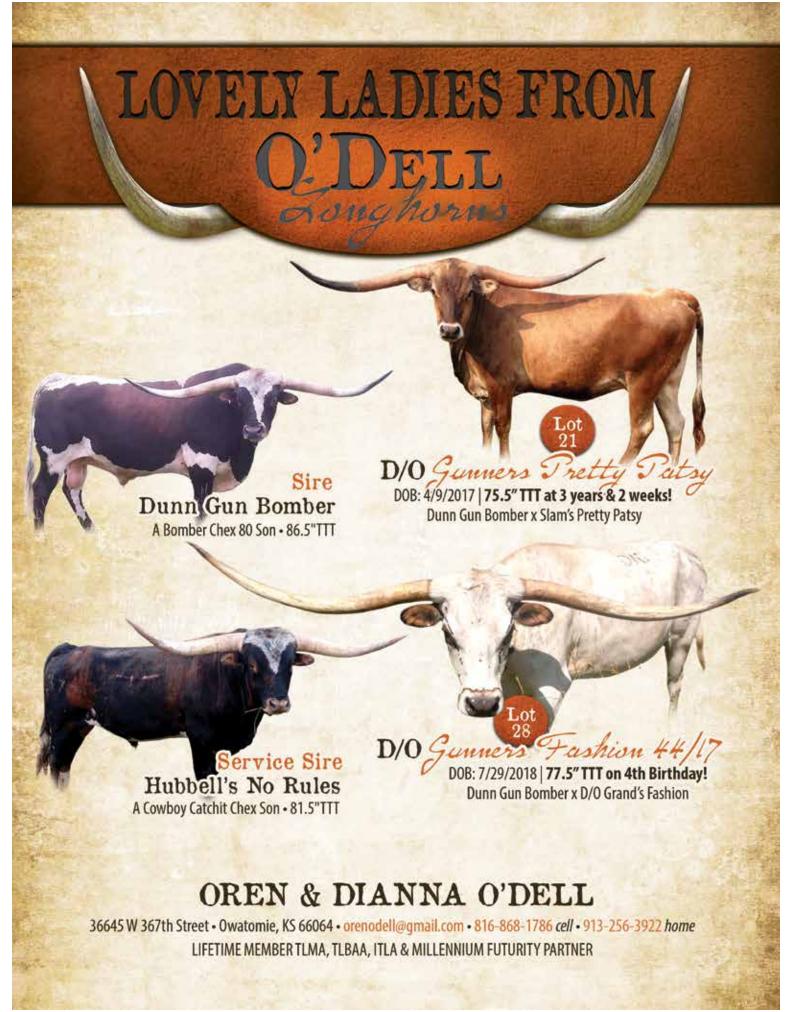

### D/O GUNNERS PRETTY PATSY

D/O Longhorns, Oren O'Dell

**DOB:** 7/29/18 **PH#:** 72/18 **REG:** CI314675 **BREEDING:** Exposed to Hubbells No Rules from 6/1/21 to 9/15/21.

**COMMENTS:** D/O Gunners Pretty Patsy is a daughter of Dunn Gun Bomber, a black & white son of Bomber Chex 86" TTT. This heifer's dam, a double bred Grand Slam daughter in the upper 70" TTT. She has a red and white bull calf at side. Being bred back to Hubbells No Rules 80+" TTT bridle son of Cowboy Catchit Chex. Her horns measure in the 70" TTT before she is 3 years old. New measurement sale day.

### D/O GUNNERS FASHION 44/17

D/O Longhorns, Oren O'Dell

**DOB:** 4/9/17 **PH#:** 44/17 **REG:** CI310264 **BREEDING:** Exposd to Hubbells No Rules from 12/20/20 to 9/1/21.

**COMMENTS:** D/O Gunners Fashion just turned 4 years old. She has tons of super flat horns in the mid 80+" TTT new measurement sale day. She will calve before sale day to Hubbells No Rules, a tri colored brindle bull 80 plus TTT by Cowboy Catchit Chex. We are keeping a fancy blue roam heifer to replace her. Her half sister by the same sam has 83" TTT. OCV'd.