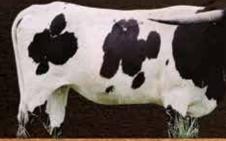

# TUFF'S TITAN

COWBOY TUFF CHEX X FL RIO MAXINE

78.25" TTT • 107" TH

with 4 inches broke off

Jong Johns

LT CINDERELLA

DOB: 9/30/07
UNDIVIDED X JACKIE LYNN 429

IRON PRINCESS DOB 12/4/14 CHARD IRON X

EMPEROR'S PRINCES BLADE

LUCKY ENOUGH DOB: 4/16/19 CHARD IRON X WS LUCKY YELLOW RIBBON BCB

JP RIO GRANDE X RINGA DINGER

BLAKE & CHRISSY KNEIR KNEIR.BLAKE@YAHOO.COM - DONIPHAN, MO