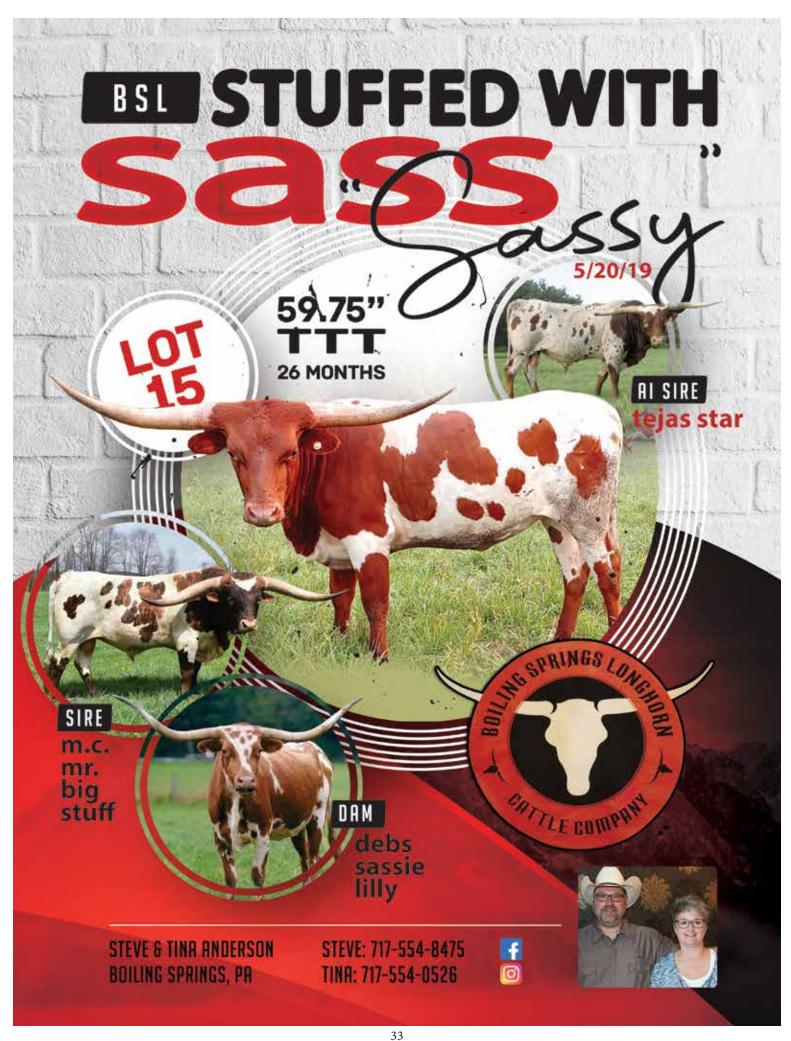

# BSL STUFFED WITH SASS (SASSY)

Boiling Springs Longhorns, Steve & Tina Anderson

**DOB:** 5/20/19 **PH#:** 29 **REG:** 282411

**BREEDING:** Confirmed bred with blood test 31 days post breeding by Al conception May 15, 2021 of Tejas Star conventional semen. Due date February 23, 2022.

**COMMENTS:** This is our first consignment of an animal we have bred and raised. We are tickled with this heifer and had a terrible time deciding whether to let her go or keep her. Her dam is not well known and comes from old school genetics. But this heifers mother does out produce herself every time and has given us all heifers but two. We've sold all of her offspring and currently have a yearling heifer we are retaining for now. The sire is MC Mr Big Stuff, who is out of Brian and Mary Stahl's breeding program and her MC Awesome Grace cow that has produced so well for her. Stuffed with Sass measured 59.750 inches TTT at 26 months of age. We have her confirmed bred to Tejas Star for a February, 2022 calf. She is also Johne's negative. We think this is a special package and hope you will too! Be sure to check out our full page ad in the catalog.