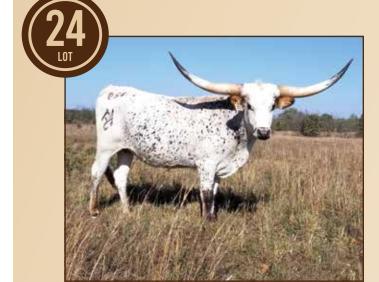

### HR REBEL AMBER

Harrell Ranch, Kent & Sandy Harrell

**DOB:** 3/26/18 **PH#:** 1829 **REG:** Cl316675\*

**BREEDING:** Exposed to to DEL CHARRO 5/25/21

**COMMENTS:** HOLD THE PRESS!!! We are offering a full sister to Patriot HR (90" TTT). Mike Beijl bought a full sister to Amber and Patriot. Her daughter from Jammin Tex we anticipate will be dominating her divisions in future futurities. Her sire Rebel HR was syndicated for \$112,500 in 12 days. Highly sought after genetics. We have her bred to Del Charro for a cross that should put you on the