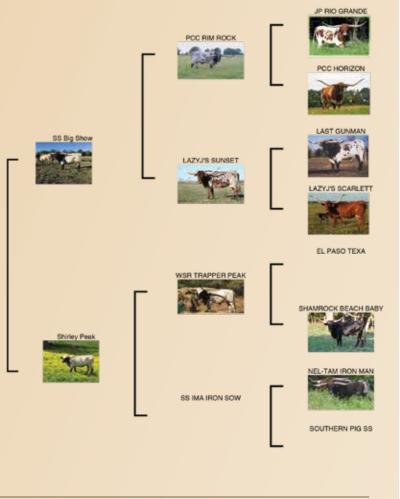

### SHIRLEY'S SHOW GIRL

SS Backwards Longhorns, Scott & Dara Simmons

**DOB:** 7/22/18 **PH#:** 12/18 **REG:** Cl321191

BREEDING: Exposed to Viper Dragon from 5/21/21 through sale date.

**COMMENTS:** What a beautiful brindle young cow with her first baby. We are liking these American Eagle (Eagle Texa son) calves. She is by an over 80" Rim Rock son and out of a daughter of Trapper Peak over 80" (black and white family). This bull calf will be one to watch and to top it off she will be exposed back to Viper Dragon who is over 87" and huge. You should be buying a 3-in-1. The calves are our 6th generation of this family line. Bid with confidence on a solid cow and pedigree.