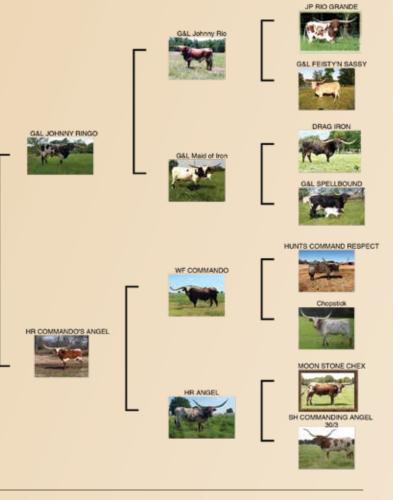

#### **HARRELL RANCH**

Kent & Sandy Harrell Tulsa, OK www.harrellranch.com Lot #24, 39, 49

### HR REBEL AMBER

Harrell Ranch, Kent & Sandy Harrell

**DOB:** 3/26/18 **PH#:** 1829 **REG:** Cl316675\*

**BREEDING:** Exposed to to DEL CHARRO 5/25/21

**COMMENTS:** HOLD THE PRESS!!! We are offering a full sister to Patriot HR (90" TTT). Mike Beijl bought a full sister to Amber and Patriot. Her daughter from Jammin Tex we anticipate will be dominating her divisions in future futurities. Her sire Rebel HR was syndicated for \$112,500 in 12 days. Highly sought after genetics. We have her bred to Del Charro for a cross that should put you on the

HUNTS COMMAND RESPECT

# G&L JOHNNY RINGO X HR ROSE DOB: 3/1/18 HR ROSET HEIFER CALF AT MATERNAL HALF-SISTER SIDE SIRED BY REBEL HR X HR ROSE DOB: 3/11/17 89" TTT AT 4 YEARS 401K X HL TUFF'S STARDOM DOB: 5/16/17 LONGHORNS

BILL & ELIZABETH HUDSON • BCH@CHRBILLST.COM • CORYDON, IN