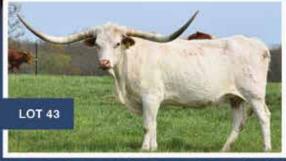

#### J BAR J LONGHORNS

Rusty & JoAnne Clark Richland, MO www.jbarjlonghorns.com Lot #17, 35, 43, 50

### RC MILL LEIGH

J Bar J Longhorns, Cave Acres Ranch, Rusty & JoAnne Clark

**DOB:** 5/18/15 **PH#: REG:** C295608

**BREEDING:** She will be exposed back to RCC Max Factor, a WS Vindicator son out of FL Rio Maxine.

**COMMENTS:** This is one of our foundation lines of cattle. Her full sister sold for \$9,500. Her dam was a high seller at the Red McCombs Sale for right around \$30,000. We are retaining her dam, sister and nieces in our program. She has a bull calf at side sired by TK Lee that should make a herd sire. She will be exposed back to RCC Max Factor, A WS Vindicator son out of FL Rio Maxine.