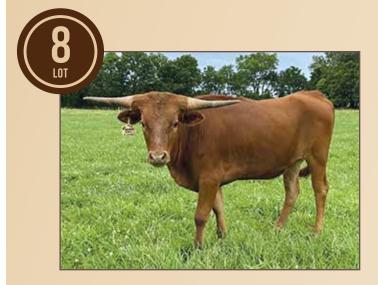

### EV GOLDEN GIRL

Elah Valley Longhorns, Cheryl Bryant

**DOB:** 3/28/20 **PH#:** 21 **REG:** PENDING

BREEDING: Not Exposed.

COMMENTS: Look at the horn set, she gets it honestly. Her mother has a great lateral over 80"TTT horn set as well. Golden Girl's sire is EV Chisholm Touchdown who was over 86"TTT at 6 years old. Chisholm Touchdown's dam was our best producing cow, RM Tari Touchdown. Tari Touchdown was sired by RM Touchdown who produced the \$100,000 RM OK Lady PAT, the 100"TTT 3S Touchdown Tari who's the dam of the \$380,000 3S Danica, 93"TTT RM Touch N Whirl Pat, and 93"TTT RM Tari's TD. RM Tari Touchdown also produced for us EV Rare Breed who was over 70"TTT at 24 months. This is the best we've ever bred. The last one to go.