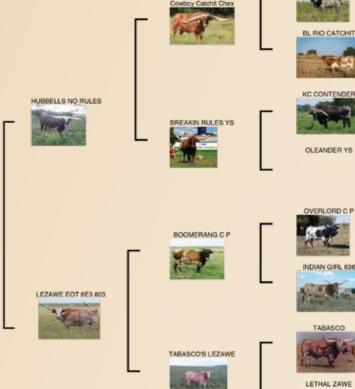

### D/O GUNNERS PRETTY PATSY

D/O Longhorns, Oren O'Dell

**DOB:** 7/29/18 **PH#:** 72/18 **REG:** CI314675 **BREEDING:** Exposed to Hubbells No Rules from 6/1/21 to 9/15/21.

**COMMENTS:** D/O Gunners Pretty Patsy is a daughter of Dunn Gun Bomber, a black & white son of Bomber Chex 86" TTT. This heifer's dam, a double bred Grand Slam daughter in the upper 70" TTT. She has a red and white bull calf at side. Being bred back to Hubbells No Rules 80+" TTT bridle son of Cowboy Catchit Chex. Her horns measure in the 70" TTT before she is 3 years old. New measurement sale day.

### D/O GUNNERS FASHION 44/17

D/O Longhorns, Oren O'Dell

**DOB:** 4/9/17 **PH#:** 44/17 **REG:** CI310264 **BREEDING:** Exposd to Hubbells No Rules from 12/20/20 to 9/1/21.

**COMMENTS:** D/O Gunners Fashion just turned 4 years old. She has tons of super flat horns in the mid 80+" TTT new measurement sale day. She will calve before sale day to Hubbells No Rules, a tri colored brindle bull 80 plus TTT by Cowboy Catchit Chex. We are keeping a fancy blue roam heifer to replace her. Her half sister by the same sam has 83" TTT. OCV'd.