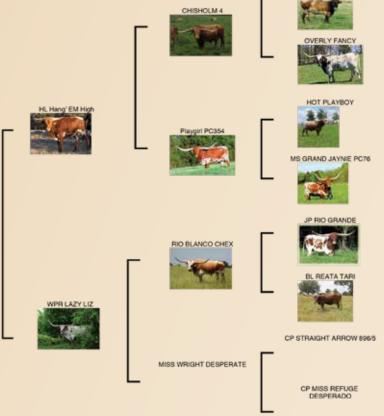

# HC HEY LORETTA

Rockin' Hil Ranch, Tucker & Carrie Hilbert

**DOB:** 4/8/19 **PH#:** 49 **REG:** Cl326213

BREEDING: Due to HL Missing Link early fall 2021.

**COMMENTS:** This cow is the granddaughter of PlaygirlPC354 owned by Hudson Longhorns and bred to HL Missing Link (Fifty-Fifty BCB x D/O Miss Grande.)