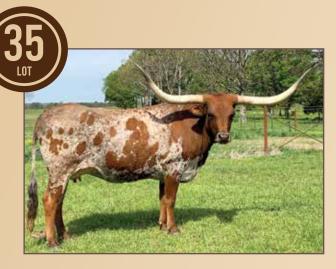

### JH MONIKA'S SAFARI

Might As Well Ranch, Sam Stoltz

**DOB:** 2/7/16 **PH#:** 624 **REG:** Cl305787

BREEDING: Al'ed to MC Hangin Tuff Heifer Sexed.

**COMMENTS:** I was so excited this event was so close to my house I slipped up and put in a great one! This pedigree is stacked with some of the most predictable Longhorns in the breed. Matenal lines of Lady Monika BL are very hard to acquire and when available are sale toppers! This animal has all of Bob Loomis greats including Night Safari BL, Lady Monika BL and the great Cowboy Tuff Chex! Aside from her immaculate pedigree she has a perfect lateral twist and a beautiful grulla/dunn color. Very calm demeanor and easy to work. Her bag is on the smaller size but we have two calves at home that she has raised. Visit Mightaswellranch.com for further information. Buy with confidence!