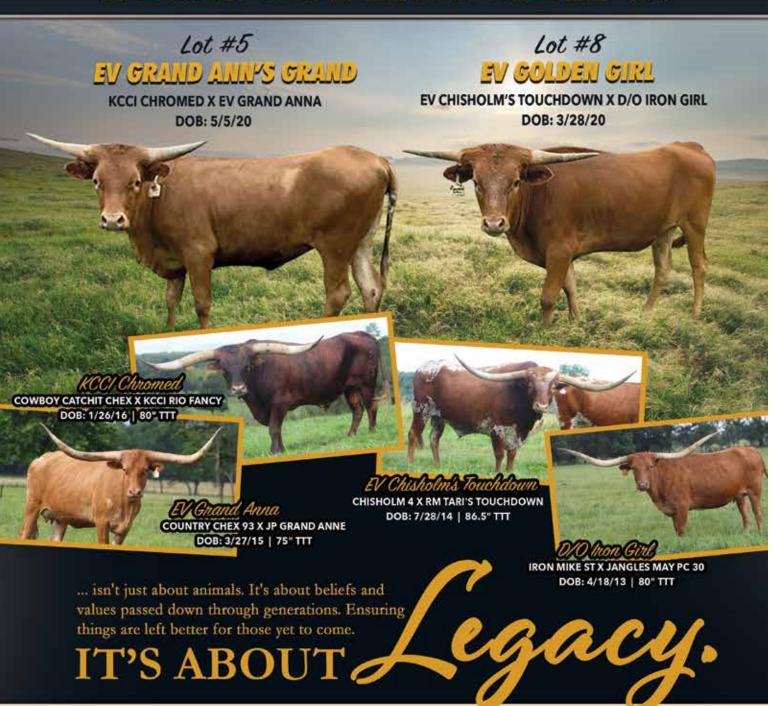

# EV GRAND ANN'S GRAND

Elah Valley Longhorns, Cheryl Bryant

**DOB:** 5/5/20 **PH#:** 23 **REG:** PENDING

BREEDING: Not Exposed.

**COMMENTS:** Here's a well built heifer sired by the Millennium Futurity winner, KCCI Chromed. This brindle bull is sired by Cowboy Catchit and out of the 90"TTT KCCI Rio Fancy who's out of the 90"TTT Outback Fancy. The first three females in Chromed's pedigree are all over 90"TTT. On her bottom side she has a cow we raised that is HUGE. Pictures don't do her justice. She's one of the largest cows we've ever seen and we like big cows. This heifer has the build and structure to do that.

### EV GOLDEN GIRL

Elah Valley Longhorns, Cheryl Bryant

**DOB:** 3/28/20 **PH#:** 21 **REG:** PENDING

BREEDING: Not Exposed.

COMMENTS: Look at the horn set, she gets it honestly. Her mother has a great lateral over 80"TTT horn set as well. Golden Girl's sire is EV Chisholm Touchdown who was over 86"TTT at 6 years old. Chisholm Touchdown's dam was our best producing cow, RM Tari Touchdown. Tari Touchdown was sired by RM Touchdown who produced the \$100,000 RM OK Lady PAT, the 100"TTT 3S Touchdown Tari who's the dam of the \$380,000 3S Danica, 93"TTT RM Touch N Whirl Pat, and 93"TTT RM Tari's TD. RM Tari Touchdown also produced for us EV Rare Breed who was over 70"TTT at 24 months. This is the best we've ever bred. The last one to go.