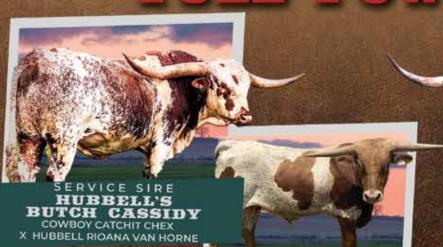

# TOTAL PACKAGE BULL SIRE OF LOT #4 HUBBELLS BUTCH CASSIDY

DOB: 5/29/2016

COWBOY CATCHIT CHEX X HUBBELL RIOANA VAN HORNE

MID-80s TTT