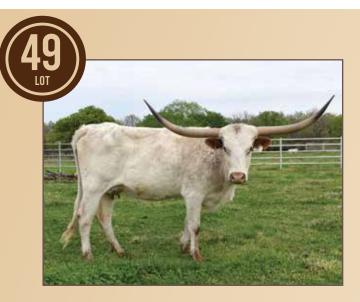

#### **HARRELL RANCH**

Kent & Sandy Harrell Tulsa, OK www.harrellranch.com Lot #24, 39, 49

### HR RINGER

Harrell Ranch, Kent & Sandy Harrell

**DOB:** 3/21/18 **PH#:** 1826 **REG:** CI317224

**BREEDING:** Exposed to DEL CHARRO 6/11/21 to sale date. **COMMENTS:** HR Ringer has everything you are looking for in a production female. Her solid black coat is always an attention getter when we give pasture

tours. She did a wonderful job raising her Jammin Tex bull calf that we are retaining. Ringer's sire won several futurities, and represented himself very well at the HSC. On the dam side her mother goes back to WF Commando, Rebel HR's sire. We have her exposed back to our new partnership bull, Del Charro for a

February calf that is sure to turn heads.