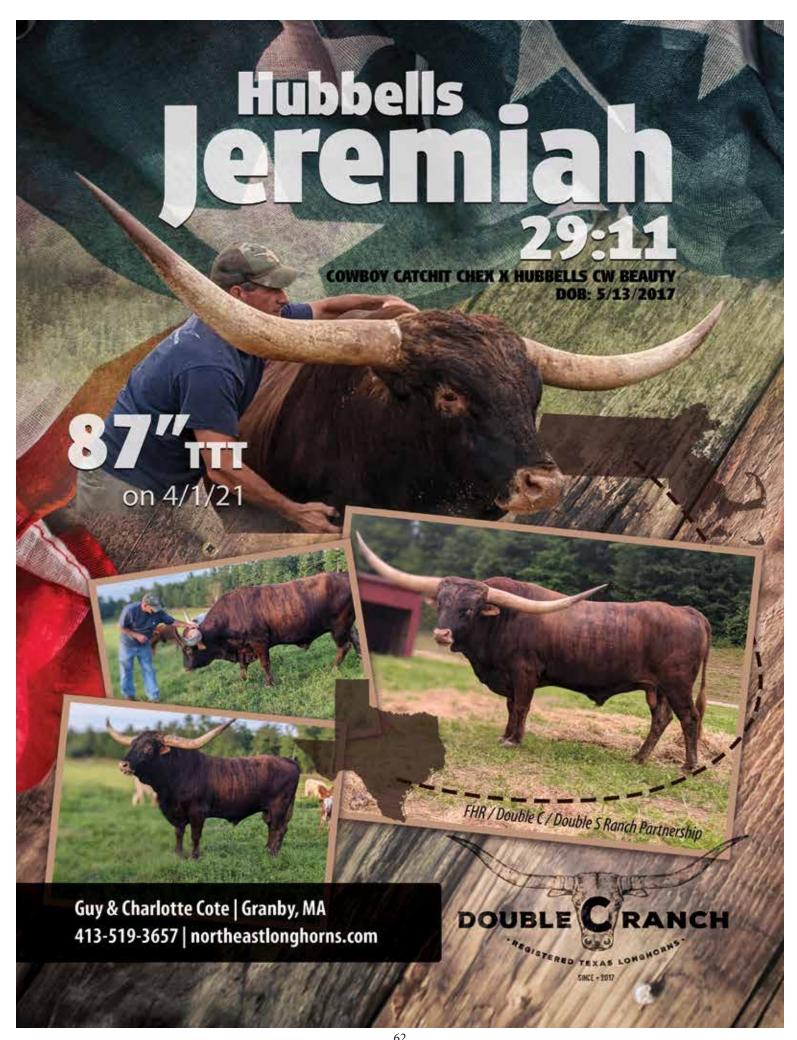

# FRED BRANT

1-2 OCTOBER 9 AM

MEMORIAL SALE & FUTURITY

SPRINGFIELD, MISSOURI

WE ARE

CACIO
TO SEE WHAT THE

FUTURE HOLDS

2021 CALF
JH RURAL BLACKOUT X
TBILL'S IRON MAIDEN