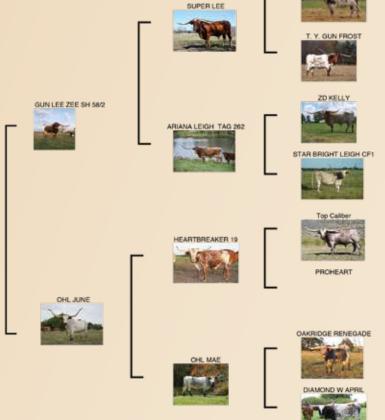

### OHL LEAH

Oak Hill Longhorns, Vance Farner & Laurie McElroy

**DOB:** 5/14/15 **PH#:** 35 **REG:** Cl301039

**BREEDING:** Heifer calf at side sired by 50T Spearhead (CV Cowboy Casanova x Hubbells Rio Taffy III), born 6/28/21. Exposed back to DH Toubadour (DH Playboy x DH Rowdy's Ladybug).

**COMMENTS:** OHL Leah is out of the over 90" TTT Gun Lee Zee (Super Lee x Ariana Leigh), she measured 75.625" TTT on 3/21/21. This young cow is packed full of genetics and to top it off is selling with a heifer at side that is also packed with genetics, then the icing on the cake is she is exposed back to DH Troubadour (DH Playboy x DH Rowdy's Ladybug) for a 3-in-1 package. The heifer at side is out of Spearhead (CV Cowboy Casanova x Hubbells Rio Taffy III) which is a full brother to the over 90" TTT CV Casanova's Magnum. Then Leah is exposed to DH Troubadour (DH PLayboy x DH Rowdy's Ladybug). This young cow and heifer, along with the baby in oven will bring an incredible genetic power house to anyone program. Updated measurements and breeding status to be announced at sale.