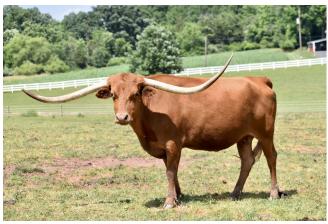

## **BETTY'S IMAGE**

Date of Birth: 04/03/2016 **Registration 1:** 20200 **Registration 2:** CI333829

Sale Price:

Breeder: **G&G LONGHORNS** Owner: RYAN SCHMIDT

Even with the 8 inches of horn she broke off at a young age, we have nothing but great things to say about this cow. Betty is a spitting Image of her dam, the great Betty Zane owned by G3 Longhorns, who have built a large portion of there incredible program around. This girl breds back right away and has taken every time we've Ai'd her on the first try with sexed semen. She's only ever had heifer babies for us and we will be retaining her last two