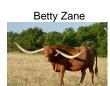

## **BETTY'S IMAGE**

Date of Birth: 04/03/2016 **Registration 1:** 20200 **Registration 2:** CI333829

Sale Price:

Breeder: **G&G LONGHORNS** Owner: RYAN SCHMIDT

Even with the 8 inches of horn she broke off at a young age, we have nothing but great things to say about this cow. Betty is a spitting Image of her dam, the great Betty Zane owned by G3 Longhorns, who have built a large portion of there incredible program around. This girl breds back right away and has taken every time we've Ai'd her on the first try with sexed semen. She's only ever had heifer babies for us and we will be retaining her last two