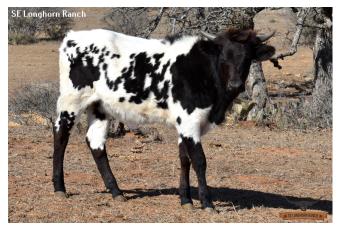

## **SEL KISS I CAN**

| 07/17/2 |
|---------|
| CI3510  |
| EITAN   |
| EITAN   |
|         |

2024 )71 & SANDY BARHUM & SANDY BARHUM

BORN Black & White !!! This heifer is the first Black & White calf to be born at our ranch EVER, and take a look at her pedigree sired by RJF Cowboy Reb, son of the

106+"TTT Cowboy Tuff Chex and out or the AMAZING 92"TTT HR Awesome Reb cow. Her Dam is a daughter of

Hubbells 20 Gauge and out of the famous BL Rio Cancan !! We are overwhelmed with joy over the birth of this heifer, it's going to be a lot of fun watching her grow.