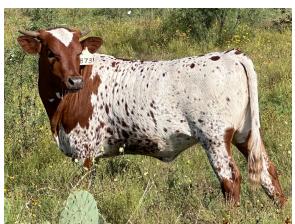

## LM JANET SUE

| Date of Birth:  |  |
|-----------------|--|
| Registration 1: |  |
| Sale Price:     |  |
| Breeder:        |  |
| Owner:          |  |

11/21/2023 Cl349660 \$ LM Longhorns LM Longhorns

Courtesy of LM Longhorns

Our herd wouldn't be where it is today without Alan Sparger, the architect of Red McCombs famous herd. Alan was allowed to choose one (1) heifer per year from Zeus EOT 9E5 Red's herd, and LM JANET SUE's 97" dam 3S TARI'S TD was one of them. Janet Sue's dam is an absolute HH SAMURAI stunner — full body and shiny as a thoroughbred horse. This heifer is no different. She is sired by our 3S DANICA bull CENTURY 100. She is unexposed This is a can't JMK FLASH OF BONAI **RM Checkered Flag CENTURY 100 3S DANICA 3S TOUCHDOWN TARI** LM JANET SUE SUPER BOWL TOUCHDOWN OF RM UNCURLED 3S TARI'S TD SAGE SHADOW FM138 TARI'S TREASURE BL991 SAG DELTA TARI FM182 RE Н R 0 W F Т