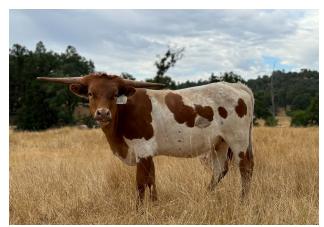

## SLL ADALIDA

Date of Birth: Registration 1: Owner: 05/11/2023 CI345819 SILLER LONGHORNS

Courtesy of Siller Land and Longhorns

Consigned to the Texas Treasure Sale April 4-5. This heifer has an incredible maternal line on top and bottom. Adalida's dam is pushing towards club 100 and Top Caliber her outstanding grand dam has already hit 101". Adalida is beautifully built with a great conformation, early horn 703 RHF SHARP SHOOTER measurement and a sweet disposition. She has not been exposed and is ready for your bull. Bid with confidence, our herd is DNA tested and negative for johnes, BVD, **BURNIN DAYLIGHT** 48.2500 on 11/08/2024 TTT: Hunts Demands Respect TCC GUNSMOKE 55 KC HERSHEYS KISS KC Hershey SLL ADALIDA COWBOY CHEX COWBOY TUFF CHEX **BL RIO CATCHIT RJF GOLDBRICKER** LAREDO TEXA HL BRICK HOUSE - Tag 161 **BL Rio Cancan** R 0 W F Т