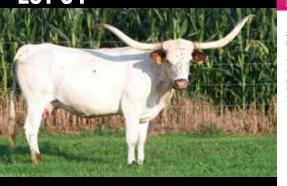

s great genetics and she can provide an awesome calf by Yellowtail, my big colorful Clearpoint bull. Yellowtail is a bronze winner who measured 46 1/8" at 12 months old.

#### **LOT 60**



# CATWALK CHEX DAN & TRACY JONES, HODSIER LONGHORNS

DOB: 6/30/2014 PH#: 14/3 REG: Cl308168
Sire: Maximus ST - J.R. Grand Slam X Maxi Confetti
Dam: DH Tari Chex - Dupree Chex 792 X BL Rio Tari 793

Breeding Information: Exposed to Delta Lucky Ace 8/1/17 to 9/27/17
Comments: A Maximus daughter with a hard to beat pedigree. Her
dam, DH Tari Chex was last measured on 4/15/16 at79.875" TTT. She is
owned by Leonard Longhorns. Catwalk is bred to Delta Lucky Ace, a LLL
Lucky son that was over 80" TTT before 4. Catwalk gave us a wonderful
Cherokee heifer in 2017. Blood Tested bred on 11/1/17.

#### **LOT 61**



#### FOXFIRE'S BUTTERCUP NELSON & TAMMY HEARN, NEL-TAM LONGHORNS

DOB: 11/23/2002 PH#: 64 REG: C216217 Sire: Foxfire - Watson 83 X Delta Rebecca Dam: Delta Shamrock - Emperor X Delta Flower

Breeding Information: Exposed to Nel-Tam Maverick from June 17 to Sale Date

Comments: OCV'd. Real gentle cow that throws a lot of twist on her offspring. We are retaining two heifers that have the same horn set as her. She is confirmed bred to our CV Casanova son which is yellow and white. Check out www.Nel-Tamlonghorns.com for more information.



#### MONIKA'S LADY Ricky McLeod, home branch ranch

DOB: N/A PH#: N/A REG: N/A Sire: n/a - n/a X n/a

> Dam: n/a - n/a X n/a Breeding Information: N/A Comments: N/A

See Addendum Sheet at Sale.





# **LOT 63**

#### WIREGRASS NARVELLA Dustin & Jerri Mar