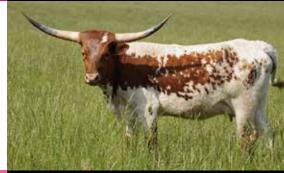

#### KETTLE'S BLACK MIST BRED TO HOUDINI

DOB: 7/1/2014 • 88.75" TTT ON 12/14/18 703 RHF SHARP SHOOTER X 1034 HR RIO ROSE OWNED BY THE CRAFT/HEVRDEJS PARTNERSHIP