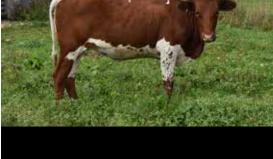

# M.C. BETSY BRIAN & MARY STAHL, MIDDLE CREEK FARMS

DOB: 6/4/2016 PH#: 16/16 REG: C1307270

Sire: M.C. Big Ben - M.C. Super Rex X M.C. Bailey

Dam: M.C. Rose Blossom - Boomerang C P X WH Easy Rose

Breeding Information: Not Exposed.

Comments: OCV'd. Betsy is a very clean, well bred heifer sired by 8X Bronze winner M.C. Big Ben (by M.C. Super Rex) She is out of a great producing Boomerang daughter that gave us an 80" TTT cow. She gets a double shot of Boomerang through M.C. Big Ben. Open to breed to the bull of your