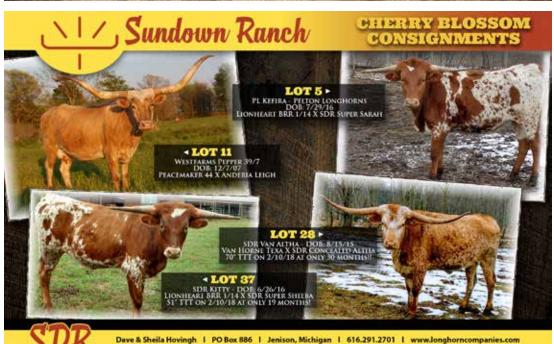

#### **LOT 11**

#### WESTFARMS PEPPER 39/7 DAVE & SHEILA HOVINGH, SUN DOWN RANCH

DOB: 12/7/2007 PH#: 39/7 REG: CAI257233

Sire: Peacemaker 44 - GR Grand Unlimited X Possum Queen Dam: Anderia Leigh -Feisty Lee X Lethal Street

Breeding Information: Al'd to 50/50 with heifer sexed semen on 7/27/17. Exposed to Hubbells Long Range from 8/20/17 to Sale Date

Comments: OCV'd. Beautiful Peacemaker daughter has produced well for us. She measured 79"TTT in November and will eat out of your hand. We Al'd her to 50/50 with heifer sexed semen on 7/27/17, and then exposed her to Hubbells Long Range from 8/20/17 to Sale Date. Either way the calf will be awesome!

### **LOT 28**

# SDR VAN ALTHA Dave & Sheila Hovingh, sun down ranch

DOB: 8/15/2015 PH#: 50 REG: C1297010

Sire: Van Horne Texa - Tempter X Texanna Van Horne

Dam: SDR Concealed Altha - Concealed Weapon X SDR Fantoms Altha

Breeding Information: Exposed to Cowboy Catchit Chex from 7/18/17 to 10/15/17

Comments: OCV'd. Amazing young cow out of Van Horne Texa and the Legendary Fantoms Altha line! She measured 66"TTT in November at just 27 months of age and is smoking towards 90. She sells bred to Cowboy Catchit Chex! This pair is a definite program changer, the kind to build a herd around!

# **LOT 37**

#### SDR KITTY Dave & Sheila Hovingh, sun down ranch

DOB: 6/26/2016 PH#: 66 REG: CI306930

Sire: Lionheart BRR 1/14 - Auze EOT 38/8 X Jamakizm's Alphie 4/8 Dam: SDR Super Sheeba - Hubbells Super Duty X SDR Safari Sheeba

Breeding Information: Not Exposed.

Comments: OCV'd. Awesome Heifer sells unexposed. Beautiful brindle and 45"TTT in November at just 17 months! With that horn set and pedigree she is sure to be a winner! Granddaughter of the over 90" Jamakizm's Alphie. Take her home and breed her to your great bull!