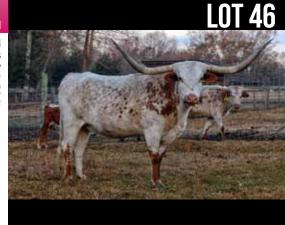

## **LOT 45**

### RML CANDY CANE SAFARI

DOB: 2/9/2013 PH#: 13 REG: C1283748

Sire: Grande Safari Chex - JP Rio Grande X Night Safari BL833 Dam: SDR Candy Cane 2 - Awesome Viagra X Hatch's Candy Cane

Breeding Information: Exposed to JH Monika's Sun from 12/1/17 to Sale Date Comments: Candy Cane is a nice cow! She is easy going and has a twist in her horns. She has been exposed to the great JH Monika's Sun who is over 84" and still behind his ears. This should be a great combination!