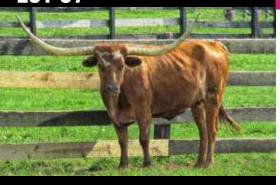

### **LOT 67**

## SITTIN LADY GINGER Justin Henry, Double H Ranch

DOB: 3/14/2013 PH#: 3 13 REG: 265942

Sire: Sittin Bull - Hunts Command Respect X Hashbrown Dam: XP Lady Black - Apache Buckaroo X XP Lady Blue

Breeding Information: Exposed to HIL 5 Sulley

Comments: OCV'd. Great young cow that has given us two heifers and a bull prospect. She is a full sister to the famous Sittin Lady cow that has sold at several of the top sales. This cow has done great things for us and can now do that for someone else.