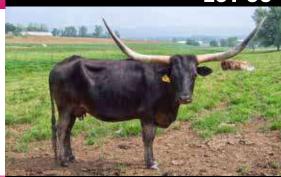

#### **LOT 69**

# **LOT 70**

#### LTL BIT OF HONEY NELSON & TAMMY HEARN, NEL-TAM LONGHORNS

DOB: 6/1/2004 PH#: 45 REG: 251342

Sire: Luminary - Coach X Ace's Zola Rose

Dam: Ebonylil Bit Ofhollywood -Hollywood X Deigo's Ebony

Breeding Information: Exposed to Nel-Tam Maverick from June 17 to Sale Date Comments: OCV'd. Beautiful black cow we had for years. We kept a daughter of hers to replace her. She is confirmed bred to our yellow and white CV Casanova son. Check out www.Nel-TamLonghorns.com for more information.