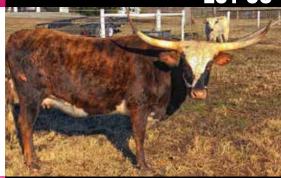

## MW AWESOME BANDITA WILLIAM DEVANE, MIDWAY FARM

DOB: 4/15/2015 PH#: 4 5 REG: CAI295263

Sire: Awesome Viagra - Phenomenon X Starlight Dam: Respectable Impact - Crisp Respect X PC Cinnamon Spice

Breeding Information: Exposed to Fire Away Star from 5/24/17 to 12/15/17 Comments: OCV'd. Awesome Bonita is one of the few Awesome Viagra daughters you will find available. She's a beautiful brindle and should have (or almost have) a Fire Away Star calf by sale date. Fire Away Star is a X Star X Four Star Hotel son from the top of Darlene Aldridge's Star Creek Ranch program. She still has a lot of growing left in her. Millennium Futurity Eligible.