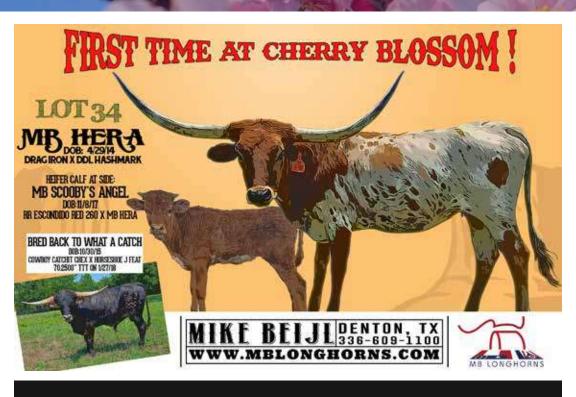

### MB HERA

DOB: 4/29/2014 PH#: 66 REG: CAI291182

Sire: Drag Iron - WS Jamakizm X Shining Victory Dam: DDL Hashmark - DDL Hunts Undisputed X DDL Calibers Glo

Breeding Information: Exposed to What A Catch BCR from 12/11/17 to 1/27/18

Comments: OCV'd. A Halter broken champion Longhorn out of the great Drag Iron. Very correct with show quality conformation and possibilities for massive horn growth. This young cow has a heifer calf at side by the multiple TH champion RR Escondido Red 260. She is confirmed bred back to our up and coming herd sire, What A Catch BCR, who is a Cowboy Catchit Chex son out of Horseshoe J Feat. Our first time at the Cherry Blossom, I figured we better bring a great one. Check her out at www.mblonghorns.com.

Don't be shy on her!