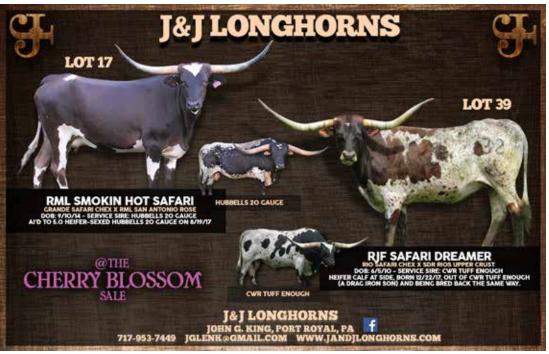

### **LOT 17**

#### RML SMOKIN HOT SAFARI

DOB: 9/10/2014 PH#: 74 REG: C1291241

Sire: Grande Safari Chex - JP Rio Grande X Night Safari BL833
Dam: RML San Antonio Rose - KCCI Hero X Wiregrass Ambrosia Too
Breeding Information: Al'd to 20 Gauge with heifer sexed semen for a late
May calf

Comments: OCV'd. Here is a flashy black and white Grande Safari Chex daughter. Raised a heifer calf that is a spitting image of her that I am keeping as her replacement. Very good breeder. Al'd her twice and she took both times on the first try. She is Al'd to 20 Gauge with heifer sexed semen for a late May calf.

#### **LOT 39**

#### RJF SAFARI DREAMER John King, J&J Longhorns

DOB: 6/5/2010 PH#: 32/10 REG: 255817

Sire: Rio Safari Chex 788 - JP Rio Grande X Night Safari BL833 Dam: SDR Rios Upper Crust -JP Rio Grande X RHF Upper Crust Breeding Information: Exposed to CWR Tuff Enough from 1/10/18 to Sale

Comments: OCV'd. Safari Dreamer is a beautiful parker brown and white cow with a pedigree that is hard to beat. Double bred Rio Grande granddaughter, with Night Safari in there as well as some other great animals. She sells with a heifer calf at side that looks like she'll brindle up really pretty out of CWR Tuff Enough, a Drag Iron son.